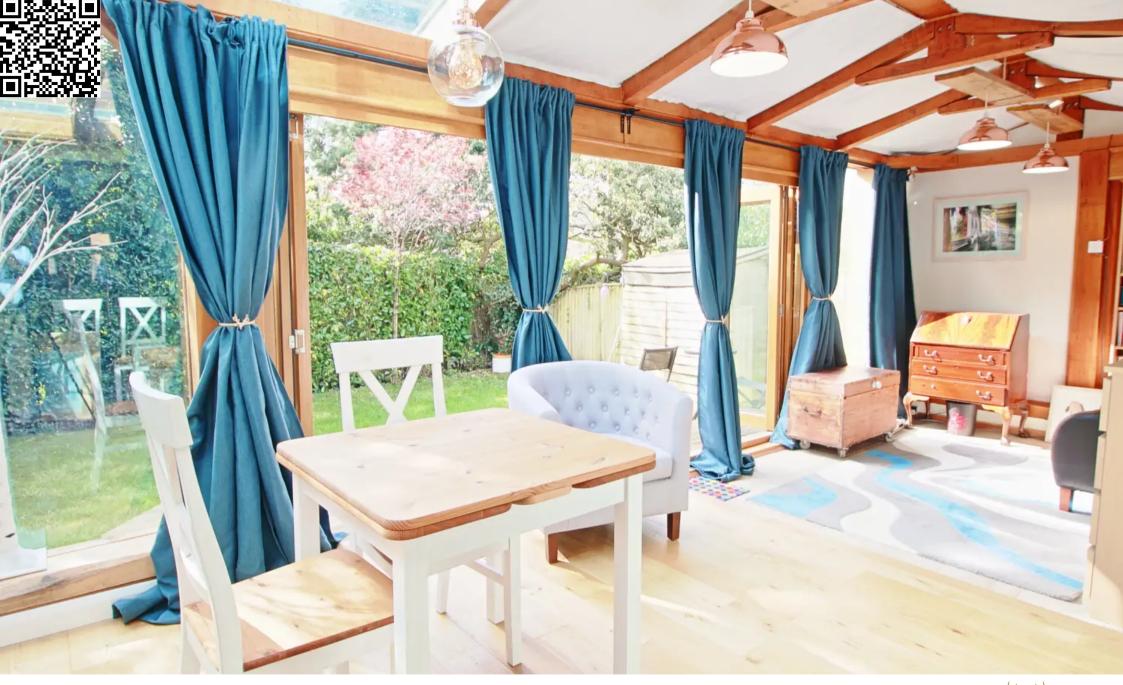

The oak framed porch, with storage for coats and boots, leads into the hall, & through to the lounge/dining room, with windows to the side.

Cloakroom, with WC, washbasin & heated towel rail.

At the rear is a full width extension, a beautiful open space, with access to the deck through bi-fold doors, creating a wonderful indoor-outdoor space. Beautifully light and airy, this room captures the sun all day long and benefits under-floor heating.