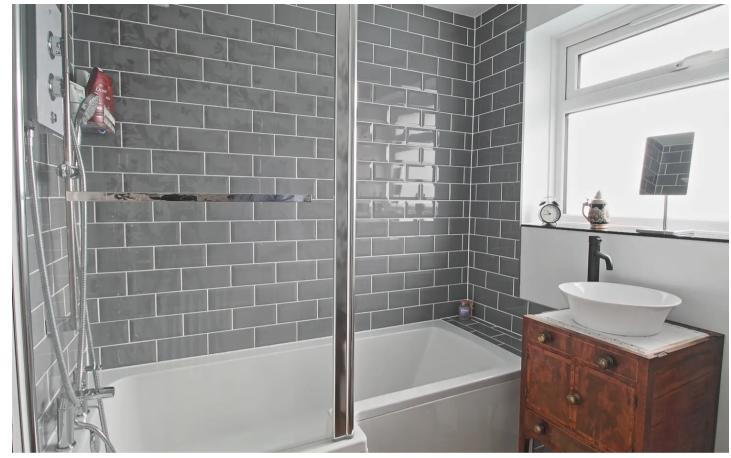

The bathroom was beautifully renovated 2 years ago and features an L-shaped bath with shower, antique washstand & basin, heated towel rail and built in cupboard.

Outside: Garage with electric door and 2 parking spaces.