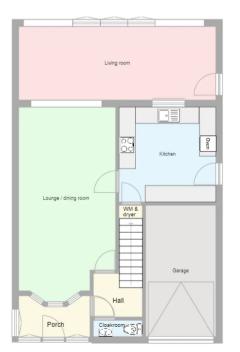

The oak framed porch, with storage for coats and boots, leads into the hall, & through to the lounge/dining room, with windows to the side.

Cloakroom, with WC, washbasin & heated towel rail.

At the rear is a full width extension, a beautiful open space, with access to the deck through bi-fold doors, creating a wonderful indoor-outdoor space. Beautifully light and airy, this room captures the sun all day long and benefits under-floor heating.

The kitchen features oak counter tops and a Belfast sink, integrated double electric oven, induction hob & extractor. Just off the kitchen, the washing machine and dryer are out of sight in the under-stairs cupboard.

The bathroom was beautifully renovated 2 years ago and features an L-shaped bath with shower, antique washstand & basin, heated towel rail and built in cupboard.

Outside: Garage with electric door and 2 parking spaces.