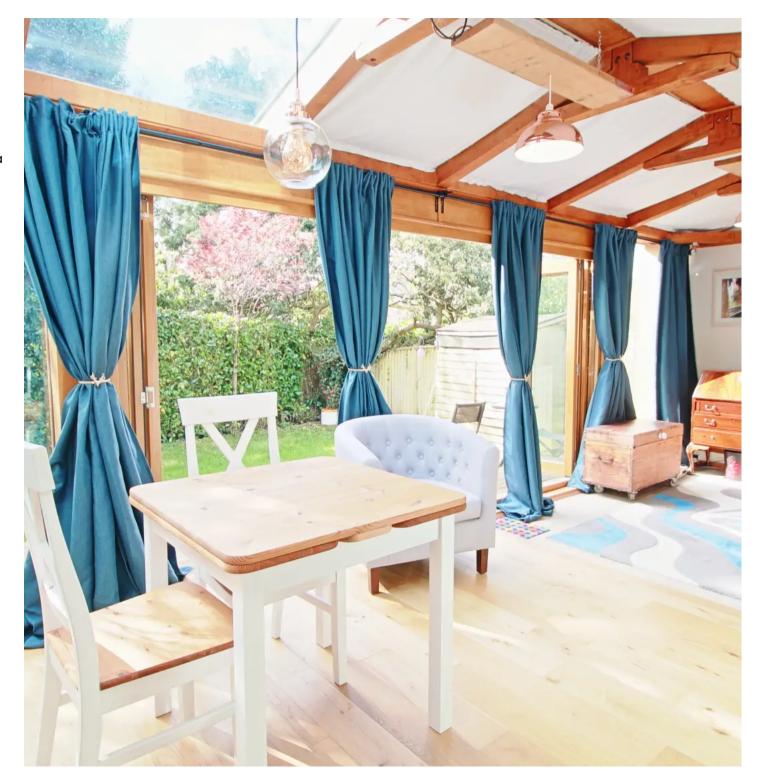

The oak framed porch, with storage for coats and boots, leads into the hall, & through to the lounge/dining room, with windows to the side.

Cloakroom, with WC, washbasin & heated towel rail.

At the rear is a full width extension, a beautiful open space, with access to the deck through bi-fold doors, creating a wonderful indoor-outdoor space. Beautifully light and airy, this room captures the sun all day long and benefits under-floor heating.