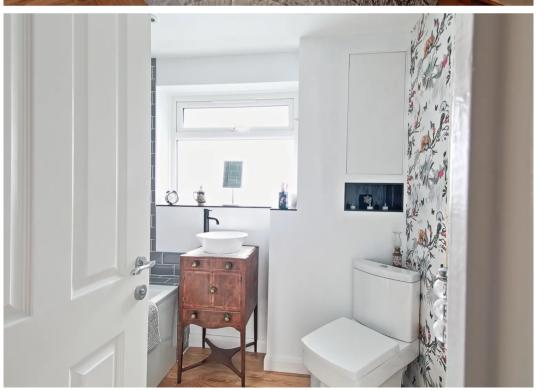

The bathroom was beautifully renovated 2 years ago and features an L-shaped bath with shower, antique washstand & basin, heated towel rail and built in cupboard.

Outside: Garage with electric door and 2 parking spaces.