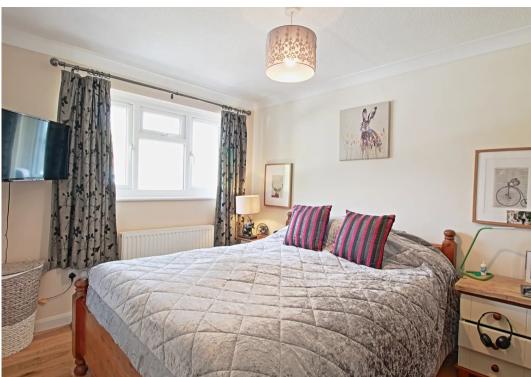

Upstairs the landing leads to all 4 bedrooms & bathroom. Linen cupboard housing the combi boiler. Above, a partly-boarded loft

Master bedroom with en-suite shower room. Bedroom 2 has a built-in cupboard, providing storage space. Bedroom 3, a double used as an office, and bedroom 4 is a large single.