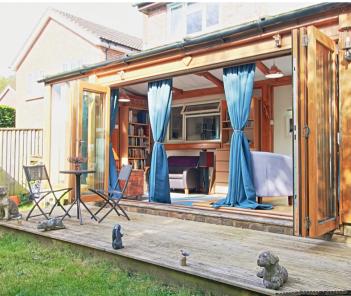

The oak framed porch, with storage for coats and boots, leads into the hall, & through to the lounge/dining room, with windows to the side.

Cloakroom, with WC, washbasin & heated towel rail.

At the rear is a full width extension, a beautiful open space, with access to the deck through bi-fold doors, creating a wonderful indoor-outdoor space. Beautifully light and airy, this room captures the sun all day long and benefits under-floor heating.