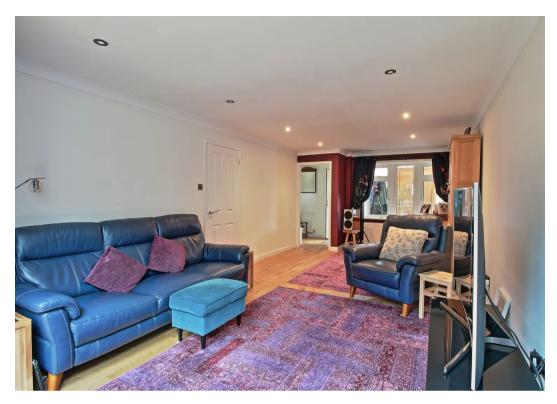

The oak framed porch, with storage for coats and boots, leads into the hall, & through to the lounge/dining room, with windows to the side.

Cloakroom, with WC, washbasin & heated towel rail.

At the rear is a full width extension, a beautiful open space, with access to the deck through bi-fold doors, creating a wonderful indoor-outdoor space. Beautifully light and airy, this room captures the sun all day long and benefits under-floor heating.