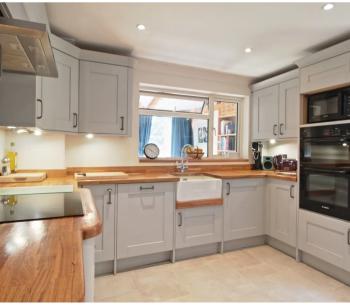

The kitchen features oak counter tops and a Belfast sink, integrated double electric oven, induction hob & extractor. Just off the kitchen, the washing machine and dryer are out of sight in the under-stairs cupboard.