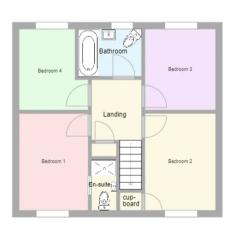

Upstairs the landing leads to all 4 bedrooms & bathroom. Linen cupboard housing the combi boiler. Above, a partly-boarded loft

Master bedroom with en-suite shower room. Bedroom 2 has a built-in cupboard, providing storage space. Bedroom 3, a double used as an office, and bedroom 4 is a large single.