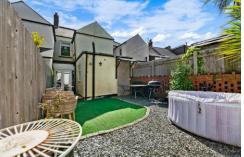

#### **OUTSIDE**

REAR- Decked area, outside tap. Artificial grass and stone chipped areas. Door and window to garage accessed via rear lane.

GARAGE 5.85m x 4.55m

Door and window to garden. Up and over door to front. Power and lighting.