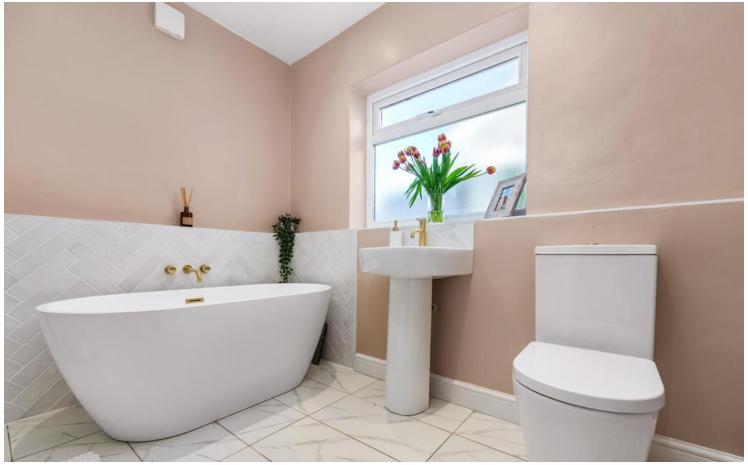

#### BATHROOM

8' 10" x 8' 9" (2.70m x 2.67m)
Obscured double glazed uPVC window to side.
Tiled floor. A stunning suite comprising stand alone bath with gold effect taps, walk in tiled shower

### Whitchurch, Cardiff, CF14 2NT

cubicle with gold effect shower screen, shower attachment and rain head shower, pedestal wash hand basin with mixer tap and w.c. Gold effect heated towel rail. Spotlights.