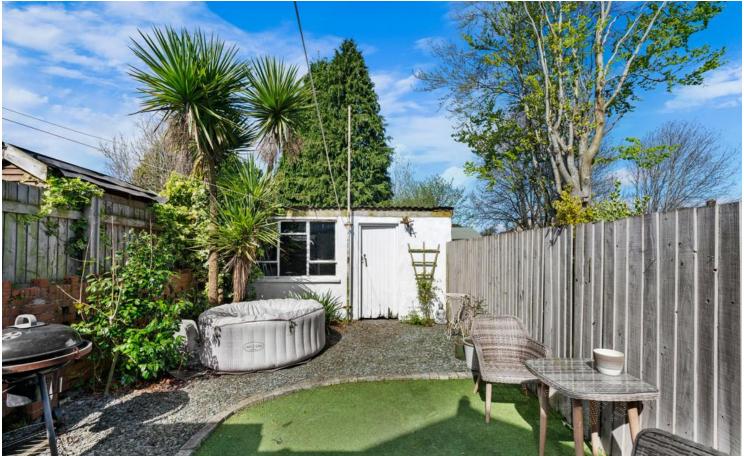

#### **OUTSIDE**

REAR- Decked area, outside tap. Artificial grass and stone chipped areas. Door and window to garage accessed via rear lane.

GARAGE 5.85m x 4.55m

Door and window to garden. Up and over door to front. Power and lighting.