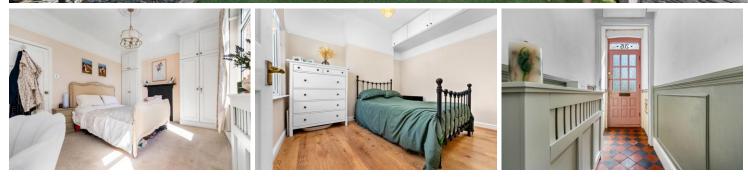

#### **BEDROOM ONE**

14' 2" x 10' 11" (4.34m x 3.34m)

2 double glazed uPVC windows to front. Feature fireplace. 2 sets of fitted wardrobes. Radiator with decorative cover. Cupboard with shelving.

#### **BEDROOM TWO**

10' 11" x 9' 2" (3.34m x 2.81m)

Double glazed uPVC window to rear. Laminate flooring. Radiator. Overhead storage cupboards.

#### **BEDROOM THREE**

9' 0" x 7' 7" (2.75m x 2.33m)

Obscured double glazed uPVC windows to side. Radiator.