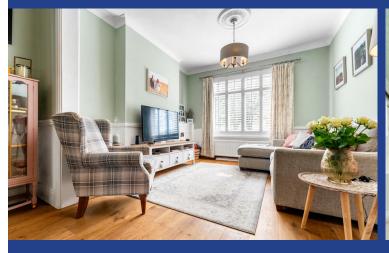

#### LOUNGE

10' 10" x 11' 4" into alcove (3.32m x 3.46m)

Double glazed uPVC window to front with fitted shutters. Laminate flooring. Radiator. Cupboard housing gas meter. Dado rail. Opening to:-