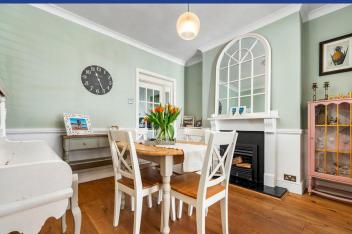

#### **DINING ROOM**

11' 1" x 11' 11" into alcove (3.38m x 3.64m)
Glazed door to kitchen. Recessed cloak hanging.
Laminate flooring. Feature fireplace. Storage cupboard. Dado rail.