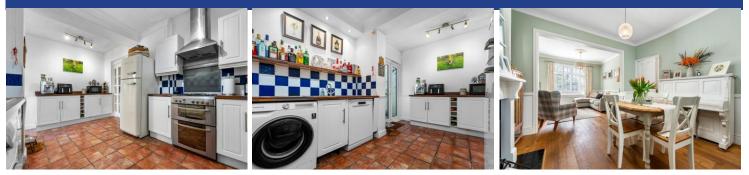

#### **KITCHEN**

15' 0" x 10' 4" (4.58m x 3.15m)

Double glazed uPVC door to rear garden. Tiled floor. Base and wall units with work surfaces incorporating stainless steel sink unit with mixer tap. Space for gas cooker and fridge / freezer. Plumbing and space for washing machine and dishwasher. Part wood panelled walls. Obscured glazed wooden door to rear porch with broom

cupboard and radiator. Door to:-