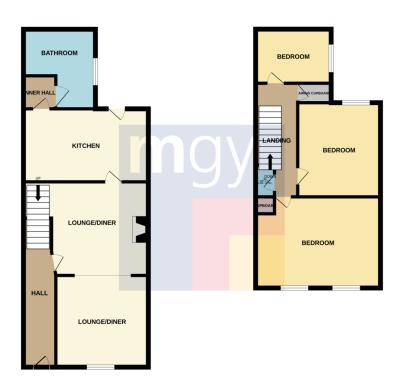

### **Property Description**

This beautifully presented 3 bedroom terraced house is within walking distance of Whitchurch Village. The accommodation comprises entrance hall, lounge opening to dining room, kitchen and a very well appointed bathroom to the ground floor. On the first floor there are 3 bedrooms and a w.c. Low maintenance garden to rear and a good size garage accessed via rear lane. Viewing highly recommended.

#### **DESCRIPTION**

MGY are proud to offer for sale this beautifully presented 3 bedroom terraced house within walking distance of Whitchurch Village. The accommodation comprises entrance hall, lounge opening to dining room, kitchen and a very well appointed bathroom to the ground floor. On the first floor there are 3 bedrooms and a w.c. Low maintenance garden to rear and a good size garage accessed via rear lane. Viewing highly recommended.

#### **ENTRANCE HALL**

Entered via wooden door with inset obscured glazed panels. Original tiled floor. Radiator with decorative cover. Stairs to first floor. Part wood panelled walls.

#### LOUNGE

10' 10" x 11' 4" into alcove (3.32m x 3.46m)

Double glazed uPVC window to front with fitted shutters. Laminate flooring. Radiator. Cupboard housing gas meter. Dado rail. Opening to:-

#### **DINING ROOM**

11' 1" x 11' 11" into alcove (3.38m x 3.64m)
Glazed door to kitchen. Recessed cloak hanging.
Laminate flooring. Feature fireplace. Storage cupboard. Dado rail.

#### **KITCHEN**

15' 0" x 10' 4" (4.58m x 3.15m)

Double glazed uPVC door to rear garden. Tiled floor. Base and wall units with work surfaces incorporating stainless steel sink unit with mixer tap. Space for gas cooker and fridge / freezer. Plumbing and space for washing machine and dishwasher. Part wood panelled walls. Obscured glazed wooden door to rear porch with broom

#### BATHROOM

8' 10" x 8' 9" (2.70m x 2.67m)
Obscured double glazed uPVC window to side.
Tiled floor. A stunning suite comprising stand alone bath with gold effect taps, walk in tiled shower

#### **FIRST FLOOR**

#### STAIRS & LANDING

Part wood panelled walls. Cupboard housing gas combi boiler and with storage space.

#### W.C

Tiled flooring. W.c. Spotlights.

#### **BEDROOM ONE**

14' 2" x 10' 11" (4.34m x 3.34m)

2 double glazed uPVC windows to front. Feature fireplace. 2 sets of fitted wardrobes. Radiator with decorative cover. Cupboard with shelving.

#### **BEDROOM TWO**

10' 11" x 9' 2" (3.34m x 2.81m)

Double glazed uPVC window to rear. Laminate flooring. Radiator. Overhead storage cupboards.

#### **BEDROOM THREE**

9' 0" x 7' 7" (2.75m x 2.33m)

Obscured double glazed uPVC windows to side. Radiator.