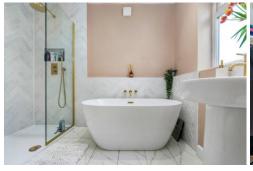

#### BATHROOM

8' 10" x 8' 9" (2.70m x 2.67m)
Obscured double glazed uPVC window to side.
Tiled floor. A stunning suite comprising stand alone bath with gold effect taps, walk in tiled shower

### Whitchurch, Cardiff, CF14 2NT

cubicle with gold effect shower screen, shower attachment and rain head shower, pedestal wash hand basin with mixer tap and w.c. Gold effect heated towel rail. Spotlights.