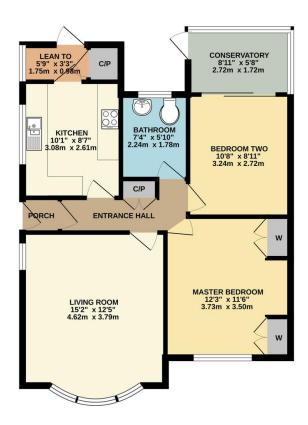

## Phillips George

GROUND FLOOR 660 sq.ft. (61.3 sq.m.) approx.

EPC to follow...

Whilst every attempt has been made to ensure the accuracy of the floorpin ordinated here, measurements of doors, windows, rooms and any other ferms are approximate and no responsibility is taken for any error, omission or mis-statement. This plan is to fill instances to the state of the sta