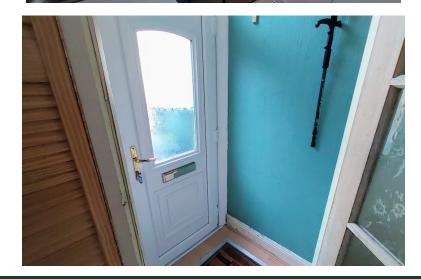

# VESTIBULE

The front UPVC entrance door leads into a small vestibule with a door leading to the lounge.