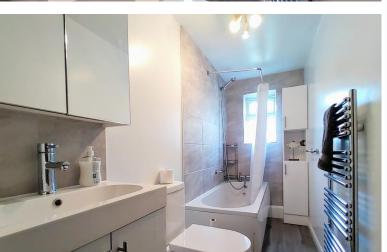

## **BATHROOM**

A modern, recently re-fitted bathroom comprising of a panelled bath with shower tap attachment, WC and a rectangular washbasin set in a modern vanity unit. Tiled floor, chrome heated towel rail and a window to the front elevation.