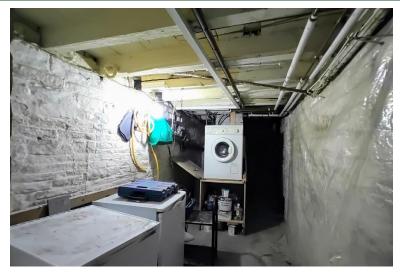

\*\* TWO DOUBLE BEDROOMS

\*\* SET OVER THREE LEVELS \*\* This terraced property is located on the heart of Thornton village with amenities, literally seconds away. Gas central heating, UPVC double glazing and a small garden to the front. Available with NO CHAIN and briefly comprising of: Entrance Vestibule, Lounge, Kitchen, Cellar, First Floor - Bedroom & Bathroom, Second Floor - Attic Bedroom. Garden to the front.

# VESTIBULE

The front UPVC entrance door leads into a small vestibule with a door leading to the lounge.

## LOUNGE

14' 8" x 14' 8" Max. (4.47m x 4.47m) Laminate flooring, window to the front elevation and two central heating radiators.

#### KITCHEN

6'  $6'' \times 5' \cdot 6'' \cdot (1.98m \times 1.68m)$  Fitted with base and wall units, laminated working surfaces and











splashback wall tiling. Integrated electric oven, electric hob and an extractor. Stainless steel sink and drainer, and a door to the cellar.

## **CELLAR**

Good storage space and plumbing for a washing machine.

#### FIRST FLOOR

Landing area with two good-sized storage cupboards and doors off to both bedrooms & bathroom.

#### **BEDROOM ONE**

12' 5" x 10' 3" (3.78m x 3.12m) Stripped pine flooring, fitted wardrobe, window to the front elevation and a central heating radiator.

## **BATHROOM**

A modern, recently re-fitted bathroom comprising of a panelled bath with shower tap attachment, WC and a rectangular washbasin set in a modern vanity unit. Tiled floor, chrome heated towel rail and a window to the front elevation.

# SECOND FLOOR BEDROOM TWO

14' 7" x 9' 6" (4.44m x 2.9m) D