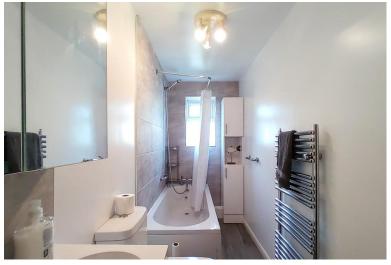

## **BATHROOM**

A modern, recently re-fitted bathroom comprising of a panelled bath with shower tap attachment, WC and a rectangular washbasin set in a modern vanity unit. Tiled floor, chrome heated towel rail and a window to the front elevation.