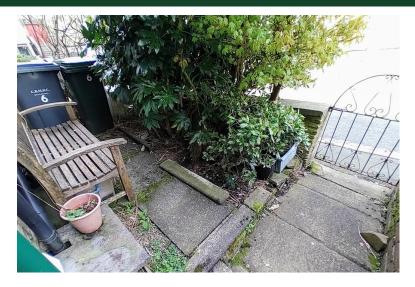

## **EXTERNAL**

Small garden area to the front with a seating area and mature shrubs & trees. Stone wall boundary and garden gate.