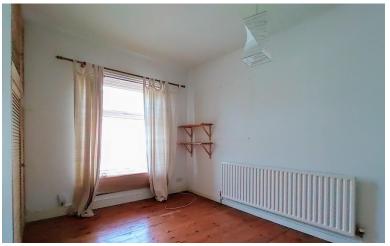

#### **BEDROOM ONE**

12' 5" x 10' 3" (3.78m x 3.12m) Stripped pine flooring, fitted wardrobe, window to the front elevation and a central heating radiator.