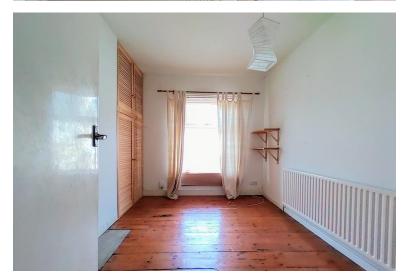

#### **BEDROOM ONE**

12' 5" x 10' 3" (3.78m x 3.12m) Stripped pine flooring, fitted wardrobe, window to the front elevation and a central heating radiator.