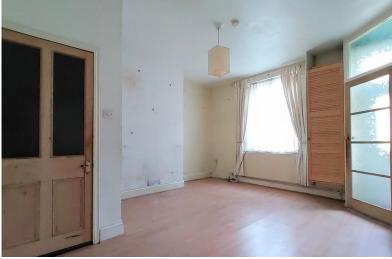

## LOUNGE

14' 8" x 14' 8" Max. (4.47m x 4.47m) Laminate flooring, window to the front elevation and two central heating radiators.