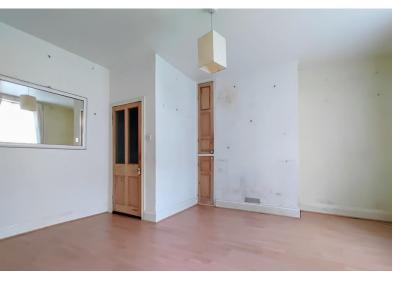

# VESTIBULE

The front UPVC entrance door leads into a small vestibule with a door leading to the lounge.

## LOUNGE

14' 8" x 14' 8" Max. (4.47m x 4.47m) Laminate flooring, window to the front elevation and two central heating radiators.