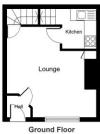

# VESTIBULE

The front UPVC entrance door leads into a small vestibule with a door leading to the lounge.

## LOUNGE

14' 8" x 14' 8" Max. (4.47m x 4.47m) Laminate flooring, window to the front elevation and two central heating radiators.

#### KITCHEN

6'  $6'' \times 5' \cdot 6'' \cdot (1.98m \times 1.68m)$  Fitted with base and wall units, laminated working surfaces and

splashback wall tiling. Integrated electric oven, electric hob and an extractor. Stainless steel sink and drainer, and a door to the cellar.