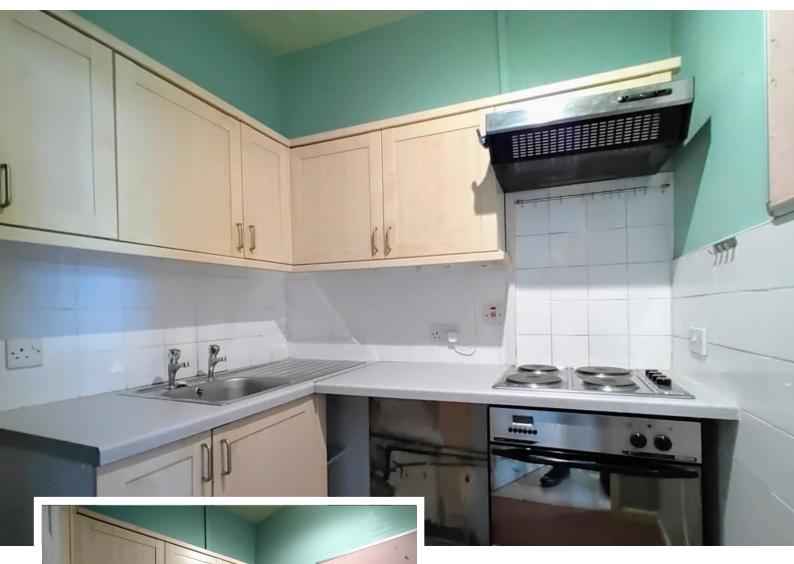

#### KITCHEN

6'  $6'' \times 5' \cdot 6'' \cdot (1.98m \times 1.68m)$  Fitted with base and wall units, laminated working surfaces and

splashback wall tiling. Integrated electric oven, electric hob and an extractor. Stainless steel sink and drainer, and a door to the cellar.