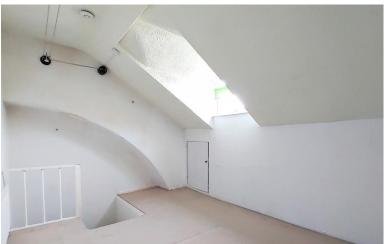

# SECOND FLOOR BEDROOM TWO

14' 7" x 9' 6" (4.44m x 2.9m) Dormer window to the front elevation, access to an eaves storage area and a central heating radiator.