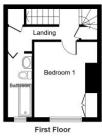

#### FIRST FLOOR

Landing area with two good-sized storage cupboards and doors off to both bedrooms & bathroom.

#### **BEDROOM ONE**

12' 5" x 10' 3" (3.78m x 3.12m) Stripped pine flooring, fitted wardrobe, window to the front elevation and a central heating radiator.

## **BATHROOM**

A modern, recently re-fitted bathroom comprising of a panelled bath with shower tap attachment, WC and a rectangular washbasin set in a modern vanity unit. Tiled floor, chrome heated towel rail and a window to the front elevation.