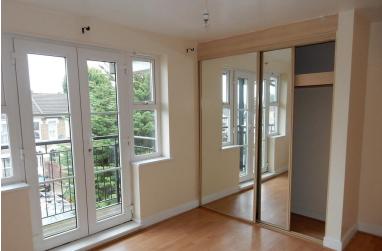

### Bedroom 1; 4m x 2.8m

French doors and double glazed windows to front, built in double wardrobe, electric heater, laminate flooring, ceiling lighting