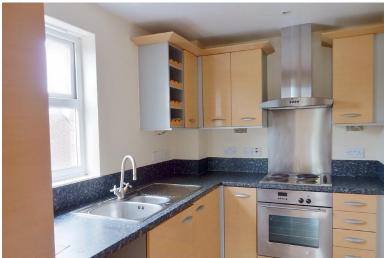

Kitchen; 3.0m x 2.0m) Range of wall and base units with rolltop worksurface and sink in set with mixer taps, electric hob with built in oven and extractor hood over, integrated fridge and freezer and dishwasher, inset down lights to ceiling, double glazed window to side,