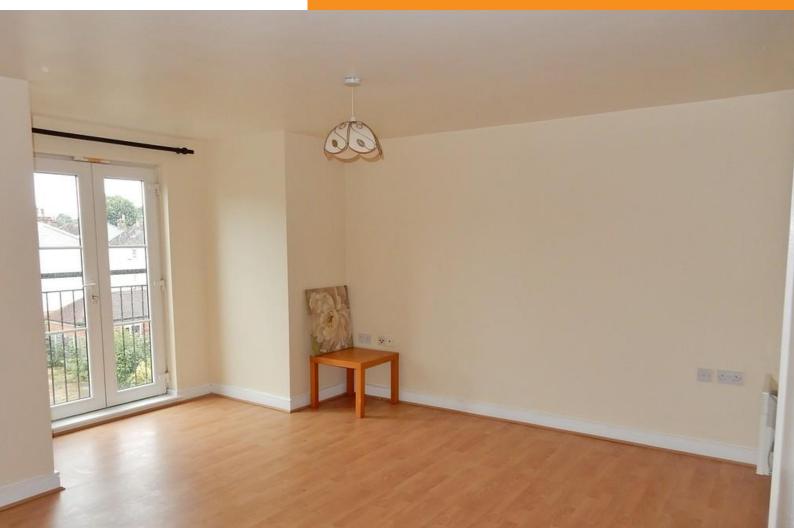

### Bathroom;

3 piece suite consisting of panelled bath with seperate shower over, shower screen, low level wc, pedestal wash hand basin, chrome towel rail, fully tiled walls, tiled floor,

Lounge / diner; 4.8m x 4.4m max Double glazed window and juliet balcony doors overlooking rear communal gardens, electric heater, laminate flooring, opening to kitchen,