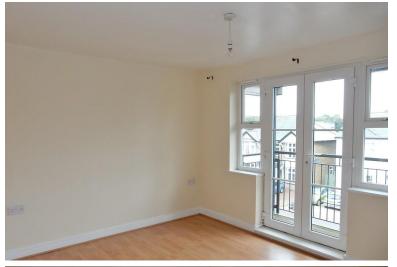

### Bathroom;

3 piece suite consisting of panelled bath with seperate shower over, shower screen, low level wc, pedestal wash hand basin, chrome towel rail, fully tiled walls, tiled floor,

Lounge / diner; 4.8m x 4.4m max Double glazed window and juliet balcony doors overlooking rear communal gardens, electric heater, laminate flooring, opening to kitchen,