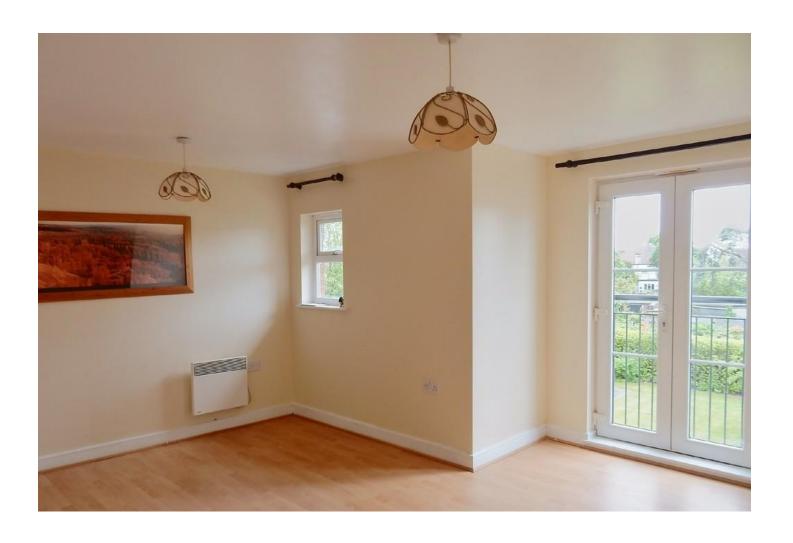

### Bathroom;

3 piece suite consisting of panelled bath with seperate shower over, shower screen, low level wc, pedestal wash hand basin, chrome towel rail, fully tiled walls, tiled floor,

Lounge / diner; 4.8m x 4.4m max Double glazed window and juliet balcony doors overlooking rear communal gardens, electric heater, laminate flooring, opening to kitchen,