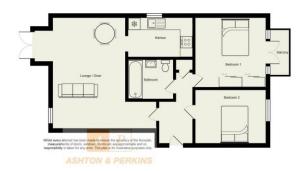

# Communal hall;

Spacious communal entrance hall, entrance door to apartment,

### Hallway;

Security entry phone, built in airing cupboard housing hot water tank,

### Bedroom 1; 4m x 2.8m

French doors and double glazed windows to front, built in double wardrobe, electric heater, laminate flooring, ceiling lighting

## Bedroom 2; 2.7m x 2.4m

Double glazed window to front, electric heater, laminate flooring, ceiling lighting

### Bathroom;

3 piece suite consisting of panelled bath with seperate shower over, shower screen, low level wc, pedestal wash hand basin, chrome towel rail, fully tiled walls, tiled floor,

Lounge / diner; 4.8m x 4.4m max Double glazed window and juliet balcony doors overlooking rear communal gardens, electric heater, laminate flooring, opening to kitchen,

Kitchen; 3.0m x 2.0m) Range of wall and base units with rolltop worksurface and sink in set with mixer taps, electric hob with built in oven and extractor hood over, integrated fridge and freezer and dishwasher, inset down lights to ceiling, double glazed window to side,