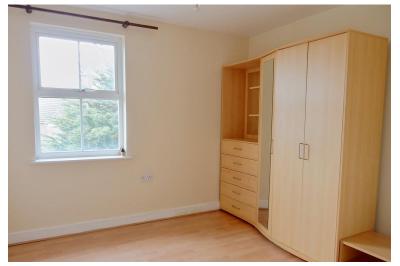

## Bedroom 2; 2.7m x 2.4m

Double glazed window to front, electric heater, laminate flooring, ceiling lighting