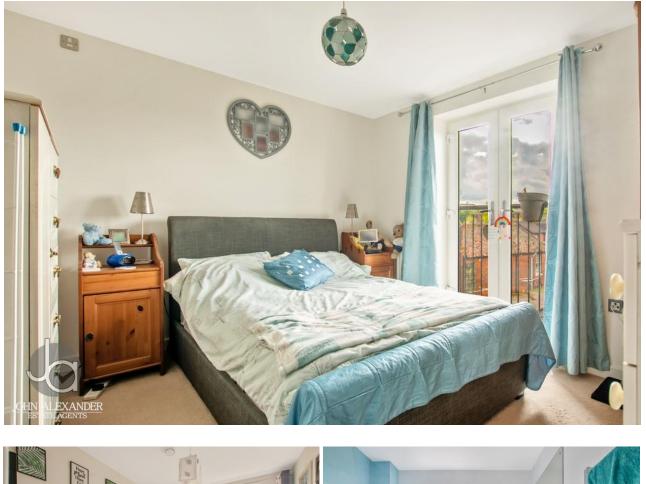

#### ENTRANCE HALL

Doors to:

OPEN PLAN KITCHEN/LIVING ROOM 23' 6" x 12' 7" (7.18m x 3.84m)

BEDROOM ONE 11' 4" x 10' 7" (3.47m x 3.25m)

BEDROOM TWO 9' 6" x 8' 0" (2.92m x 2.45m)