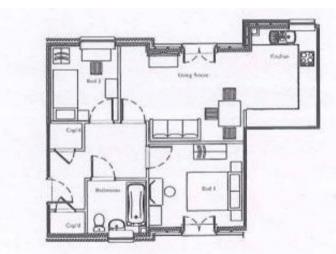

#### ENTRANCE HALL

Doors to:

OPEN PLAN KITCHEN/LIVING ROOM 23' 6" x 12' 7" (7.18m x 3.84m)

BEDROOM ONE 11' 4" x 10' 7" (3.47m x 3.25m)

BEDROOM TWO 9' 6" x 8' 0" (2.92m x 2.45m)

# Apartment 2 & 4 (1st & 2nd floor)

| Living/Kitchen |  |
|----------------|--|
| Bedroom 1      |  |
| Bedroom 2      |  |

7.18m x 3.84m 3.47m x 3.25m 2.92m x 2.45m