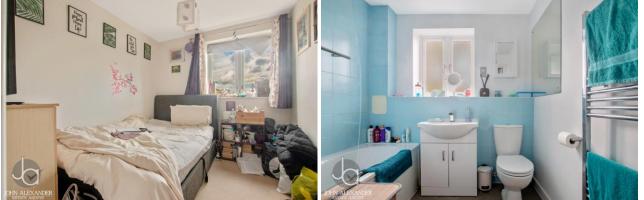

#### ENTRANCE HALL

Doors to:

OPEN PLAN KITCHEN/LIVING ROOM 23' 6" x 12' 7" (7.18m x 3.84m)

BEDROOM ONE 11' 4" x 10' 7" (3.47m x 3.25m)

BEDROOM TWO 9' 6" x 8' 0" (2.92m x 2.45m)

#### BATHROOM