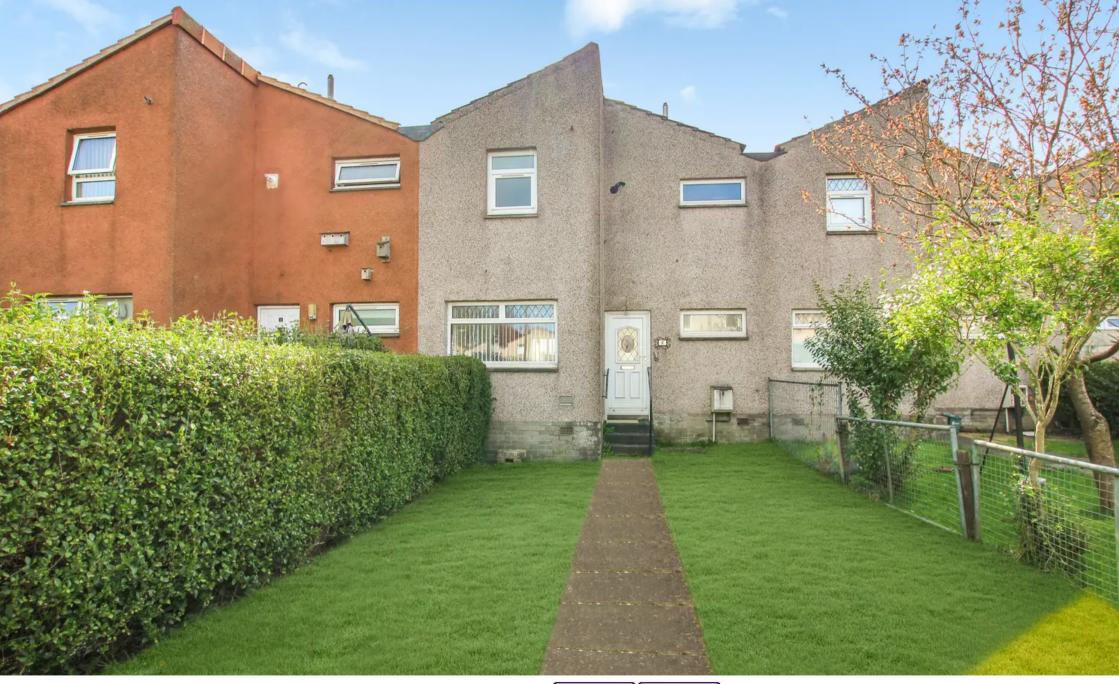

## Livingston, Livingston

Spacious 3- Double bedroom mid-terraced property- Accommodation comprises: 3 double bedrooms, Modern fitted Kitchen with integrated and free standing appliances included, contemporary shower room, open plan lounge/dining area with patio doors to south-facing garden, ample storage, enclosed South-facing rear garden with lawn and paved area, front garden. Driveway parking and ample parking bays within close proximity. Prime location near St John's Hospital and railway links. Ideal for comfort, style, and convenience.

Tenure: Freehold

- Three double bedroom terraced house
- Modern fitted Kitchen with integrated and free standing appliances included
- Contemporary three piece Shower room and Lower Level Wc
- Sociable open plan Lounge/Dining area with patio doors leading to south-facing garden
- Fully enclosed rear garden offering south-facing orientataion
- Spacious front garden laid to lawn
- Ideally located for the commuter and within close proximity to St John's Hospital and Railway links
- Generous storage within property