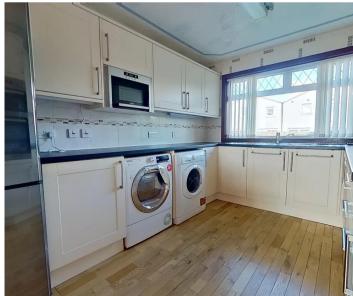

## Livingston, Livingston

Spacious 3- Double bedroom mid-terraced property- Accommodation comprises: 3 double bedrooms, Modern fitted Kitchen with integrated and free standing appliances included, contemporary shower room, open plan lounge/dining area with patio doors to south-facing garden, ample storage, enclosed South-facing rear garden with lawn and paved area, front garden. Driveway parking and ample parking bays within close proximity. Prime location near St John's Hospital and railway links. Ideal for comfort, style, and convenience.

Tenure: Freehold

- Three double bedroom terraced house
- Modern fitted Kitchen with integrated and free standing appliances included
- Contemporary three piece Shower room and Lower Level Wc
- Sociable open plan Lounge/Dining area with patio doors leading to south-facing garden
- Fully enclosed rear garden offering south-facing orientataion
- Spacious front garden laid to lawn
- Ideally located for the commuter and within close proximity to St John's Hospital and Railway links
- Generous storage within property