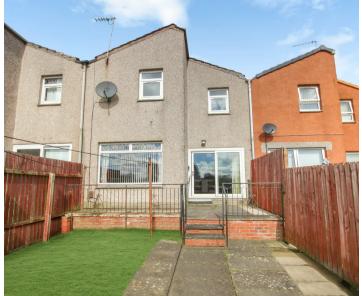

## Livingston, Livingston

Spacious 3- Double bedroom mid-terraced property- Accommodation comprises: 3 double bedrooms, Modern fitted Kitchen with integrated and free standing appliances included, contemporary shower room, open plan lounge/dining area with patio doors to south-facing garden, ample storage, enclosed South-facing rear garden with lawn and paved area, front garden. Driveway parking and ample parking bays within close proximity. Prime location near St John's Hospital and railway links. Ideal for comfort, style, and convenience.

Tenure: Freehold

- Three double bedroom terraced house
- Modern fitted Kitchen with integrated and free standing appliances included
- Contemporary three piece Shower room and Lower Level Wc
- Sociable open plan Lounge/Dining area with patio doors leading to south-facing garden
- Fully enclosed rear garden offering south-facing orientataion
- Spacious front garden laid to lawn
- Ideally located for the commuter and within close proximity to St John's Hospital and Railway links
- Generous storage within property