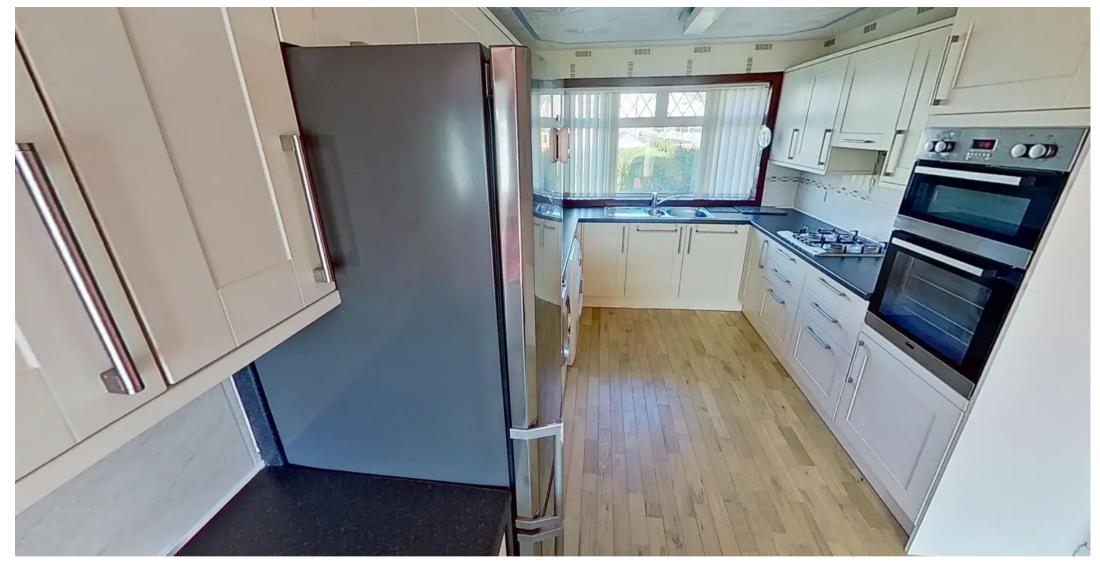

## Livingston, Livingston

Spacious 3- Double bedroom mid-terraced property- Accommodation comprises: 3 double bedrooms, Modern fitted Kitchen with integrated and free standing appliances included, contemporary shower room, open plan lounge/dining area with patio doors to south-facing garden, ample storage, enclosed South-facing rear garden with lawn and paved area, front garden. Driveway parking and ample parking bays within close proximity. Prime location near St John's Hospital and railway links. Ideal for comfort, style, and convenience.

Tenure: Freehold

- Three double bedroom terraced house
- Modern fitted Kitchen with integrated and free standing appliances included
- Contemporary three piece Shower room and Lower Level Wc
- Sociable open plan Lounge/Dining area with patio doors leading to south-facing garden
- Fully enclosed rear garden offering south-facing orientataion
- Spacious front garden laid to lawn
- Ideally located for the commuter and within close proximity to St John's Hospital and Railway links
- Generous storage within property