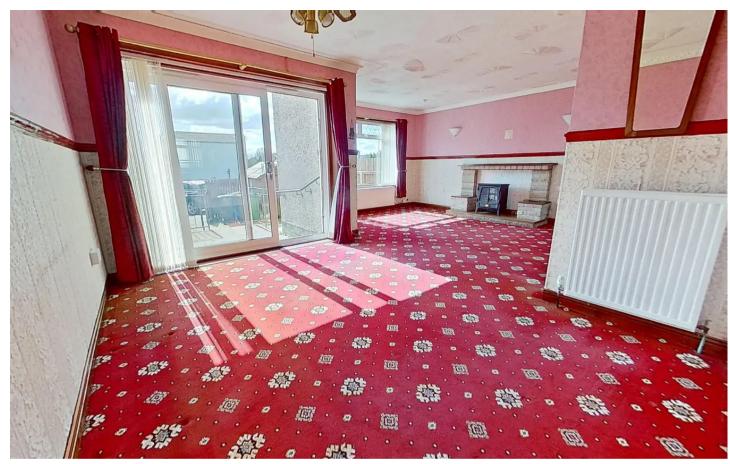

## Livingston, Livingston

Spacious 3- Double bedroom mid-terraced property- Accommodation comprises: 3 double bedrooms, Modern fitted Kitchen with integrated and free standing appliances included, contemporary shower room, open plan lounge/dining area with patio doors to south-facing garden, ample storage, enclosed South-facing rear garden with lawn and paved area, front garden. Driveway parking and ample parking bays within close proximity. Prime location near St John's Hospital and railway links. Ideal for comfort, style, and convenience.

Tenure: Freehold

- Three double bedroom terraced house
- Modern fitted Kitchen with integrated and free standing appliances included
- Contemporary three piece Shower room and Lower Level Wc
- Sociable open plan Lounge/Dining area with patio doors leading to south-facing garden
- Fully enclosed rear garden offering south-facing orientataion
- Spacious front garden laid to lawn
- Ideally located for the commuter and within close proximity to St John's Hospital and Railway links
- Generous storage within property