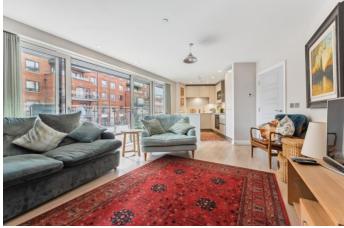

## PRICE: £469,950 LEASEHOLD

Situated in the heart of the town centre with direct views over the waterway. A stunning two double bedroom, two bath/shower room (one en-suite) second floor apartment featuring a large wraparound balcony which is accessed via both the main bedroom and living room. The property forms part of this stunning development which was completed to a high level of finish & specification in 2021 within 0.4 miles of the mainline railway station (Paddington/Elizabeth Line).

\*SECURITY **ENTRY PHONE SYSTEM** \*COMMUNAL ENTRANCE WITH LIFT & STAIRS TO ALL FLOORS \*PRIVATE ENTRANCE HALL WITH STORAGE CUPBOARDS \*OPEN PLAN LIVING ROOM/KITCHEN WITH INTEGRATED APPLIANCES & DIRECT ACCESS ONTO WRAP-AROUND BALCONY \*MAIN BEDROOM WITH **EN-SUITE SHOWER ROOM & ACCESS TO** DOUBLE BALCONY \*GUEST **BEDROOM** \*FAMILY BATHROOM \*UNDERFLOOR HEATING \*GATED UNDERGROUND PARKING SPACE \*CONCIERGE \*REMAINDER OF NEW BUILD WARRANTY \*TOWN CENTRE LOCATION \*0.4 MILES OF THE MAINLINE RAILWAY STATION (PADDINGTON/ELIZABETH LINE) \*EPC RATING B \*COUNCIL TAX BAND C