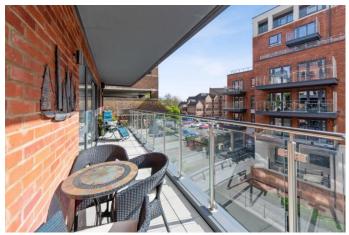

## PRICE: £469,950 LEASEHOLD

Situated in the heart of the town centre with direct views over the waterway. A stunning two double bedroom, two bath/shower room (one en-suite) second floor apartment featuring a large wraparound balcony which is accessed via both the main bedroom and living room. The property forms part of this stunning development which was completed to a high level of finish & specification in 2021 within 0.4 miles of the mainline railway station (Paddington/Elizabeth Line).

\*SECURITY **ENTRY PHONE SYSTEM** \*COMMUNAL ENTRANCE WITH LIFT & STAIRS TO ALL FLOORS \*PRIVATE ENTRANCE HALL WITH STORAGE CUPBOARDS \*OPEN PLAN LIVING ROOM/KITCHEN WITH INTEGRATED APPLIANCES & DIRECT ACCESS ONTO WRAP-AROUND BALCONY \*MAIN BEDROOM WITH **EN-SUITE SHOWER ROOM & ACCESS TO** DOUBLE BALCONY \*GUEST **BEDROOM** \*FAMILY BATHROOM \*UNDERFLOOR HEATING \*GATED UNDERGROUND PARKING SPACE \*CONCIERGE \*REMAINDER OF NEW BUILD WARRANTY \*TOWN CENTRE LOCATION \*0.4 MILES OF THE MAINLINE RAILWAY STATION (PADDINGTON/ELIZABETH LINE) \*EPC RATING B \*COUNCIL TAX BAND C