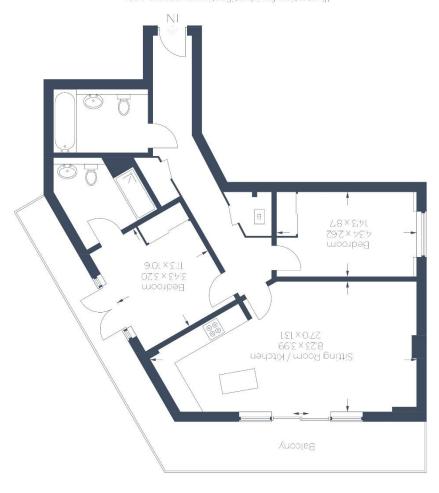

\*SECURITY **ENTRY PHONE SYSTEM** \*COMMUNAL ENTRANCE WITH LIFT & STAIRS TO ALL FLOORS \*PRIVATE ENTRANCE HALL WITH STORAGE CUPBOARDS \*OPEN PLAN LIVING ROOM/KITCHEN WITH INTEGRATED APPLIANCES & DIRECT ACCESS ONTO WRAP-AROUND BALCONY \*MAIN BEDROOM WITH **EN-SUITE SHOWER ROOM & ACCESS TO** DOUBLE BALCONY \*GUEST **BEDROOM** \*FAMILY BATHROOM \*UNDERFLOOR HEATING \*GATED UNDERGROUND PARKING SPACE \*CONCIERGE \*REMAINDER OF NEW BUILD WARRANTY \*TOWN CENTRE LOCATION \*0.4 MILES OF THE MAINLINE RAILWAY STATION (PADDINGTON/ELIZABETH LINE) \*EPC RATING B \*COUNCIL TAX BAND C

braxtons.co.uk

© Cl Property Marketing Produced for Braxton measurements are approximate, not to scale. Illustration for identification purposes only,

ft ps 6+8 \ m ps 6.87 Approximate Cross Internal Area