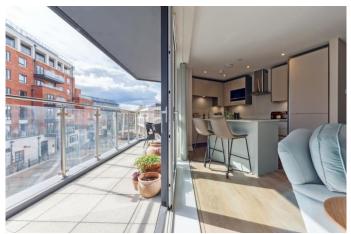

## PRICE: £469,950 LEASEHOLD

Situated in the heart of the town centre with direct views over the waterway. A stunning two double bedroom, two bath/shower room (one en-suite) second floor apartment featuring a large wraparound balcony which is accessed via both the main bedroom and living room. The property forms part of this stunning development which was completed to a high level of finish & specification in 2021 within 0.4 miles of the mainline railway station (Paddington/Elizabeth Line).

\*SECURITY **ENTRY PHONE SYSTEM** \*COMMUNAL ENTRANCE WITH LIFT & STAIRS TO ALL FLOORS \*PRIVATE ENTRANCE HALL WITH STORAGE CUPBOARDS \*OPEN PLAN LIVING ROOM/KITCHEN WITH INTEGRATED APPLIANCES & DIRECT ACCESS ONTO WRAP-AROUND BALCONY \*MAIN BEDROOM WITH **EN-SUITE SHOWER ROOM & ACCESS TO** DOUBLE BALCONY \*GUEST **BEDROOM** \*FAMILY BATHROOM \*UNDERFLOOR HEATING \*GATED UNDERGROUND PARKING SPACE \*CONCIERGE \*REMAINDER OF NEW BUILD WARRANTY \*TOWN CENTRE LOCATION \*0.4 MILES OF THE MAINLINE RAILWAY STATION (PADDINGTON/ELIZABETH LINE) \*EPC RATING B \*COUNCIL TAX BAND C