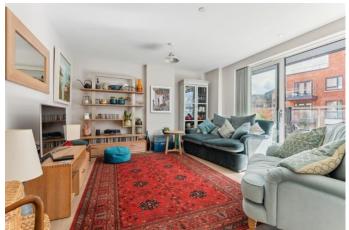

## PRICE: £469,950 LEASEHOLD

Situated in the heart of the town centre with direct views over the waterway. A stunning two double bedroom, two bath/shower room (one en-suite) second floor apartment featuring a large wraparound balcony which is accessed via both the main bedroom and living room. The property forms part of this stunning development which was completed to a high level of finish & specification in 2021 within 0.4 miles of the mainline railway station (Paddington/Elizabeth Line).

\*SECURITY **ENTRY PHONE SYSTEM** \*COMMUNAL ENTRANCE WITH LIFT & STAIRS TO ALL FLOORS \*PRIVATE ENTRANCE HALL WITH STORAGE CUPBOARDS \*OPEN PLAN LIVING ROOM/KITCHEN WITH INTEGRATED APPLIANCES & DIRECT ACCESS ONTO WRAP-AROUND BALCONY \*MAIN BEDROOM WITH **EN-SUITE SHOWER ROOM & ACCESS TO** DOUBLE BALCONY \*GUEST **BEDROOM** \*FAMILY BATHROOM \*UNDERFLOOR HEATING \*GATED UNDERGROUND PARKING SPACE \*CONCIERGE \*REMAINDER OF NEW BUILD WARRANTY \*TOWN CENTRE LOCATION \*0.4 MILES OF THE MAINLINE RAILWAY STATION (PADDINGTON/ELIZABETH LINE) \*EPC RATING B \*COUNCIL TAX BAND C