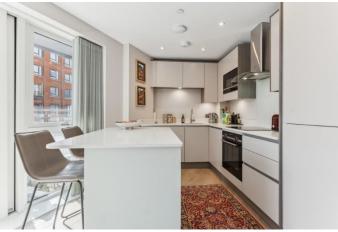

## PRICE: £469,950 LEASEHOLD

Situated in the heart of the town centre with direct views over the waterway. A stunning two double bedroom, two bath/shower room (one en-suite) second floor apartment featuring a large wraparound balcony which is accessed via both the main bedroom and living room. The property forms part of this stunning development which was completed to a high level of finish & specification in 2021 within 0.4 miles of the mainline railway station (Paddington/Elizabeth Line).

\*SECURITY **ENTRY PHONE SYSTEM** \*COMMUNAL ENTRANCE WITH LIFT & STAIRS TO ALL FLOORS \*PRIVATE ENTRANCE HALL WITH STORAGE CUPBOARDS \*OPEN PLAN LIVING ROOM/KITCHEN WITH INTEGRATED APPLIANCES & DIRECT ACCESS ONTO WRAP-AROUND BALCONY \*MAIN BEDROOM WITH **EN-SUITE SHOWER ROOM & ACCESS TO** DOUBLE BALCONY \*GUEST **BEDROOM** \*FAMILY BATHROOM \*UNDERFLOOR HEATING \*GATED UNDERGROUND PARKING SPACE \*CONCIERGE \*REMAINDER OF NEW BUILD WARRANTY \*TOWN CENTRE LOCATION \*0.4 MILES OF THE MAINLINE RAILWAY STATION (PADDINGTON/ELIZABETH LINE) \*EPC RATING B \*COUNCIL TAX BAND C