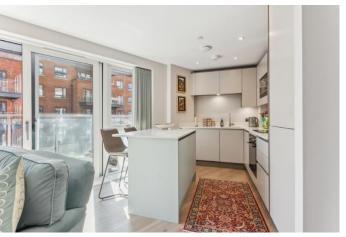

## PRICE: £469,950 LEASEHOLD

Situated in the heart of the town centre with direct views over the waterway. A stunning two double bedroom, two bath/shower room (one en-suite) second floor apartment featuring a large wraparound balcony which is accessed via both the main bedroom and living room. The property forms part of this stunning development which was completed to a high level of finish & specification in 2021 within 0.4 miles of the mainline railway station (Paddington/Elizabeth Line).

\*SECURITY **ENTRY PHONE SYSTEM** \*COMMUNAL ENTRANCE WITH LIFT & STAIRS TO ALL FLOORS \*PRIVATE ENTRANCE HALL WITH STORAGE CUPBOARDS \*OPEN PLAN LIVING ROOM/KITCHEN WITH INTEGRATED APPLIANCES & DIRECT ACCESS ONTO WRAP-AROUND BALCONY \*MAIN BEDROOM WITH **EN-SUITE SHOWER ROOM & ACCESS TO** DOUBLE BALCONY \*GUEST **BEDROOM** \*FAMILY BATHROOM \*UNDERFLOOR HEATING \*GATED UNDERGROUND PARKING SPACE \*CONCIERGE \*REMAINDER OF NEW BUILD WARRANTY \*TOWN CENTRE LOCATION \*0.4 MILES OF THE MAINLINE RAILWAY STATION (PADDINGTON/ELIZABETH LINE) \*EPC RATING B \*COUNCIL TAX BAND C