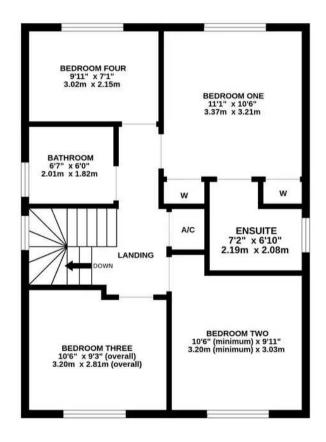

d is also conveniently located within walking distance of Noadswood/Orchard Schools as well as the village amenities. This appealing property offers spacious accommodation including four bedrooms, a family bathroom, an ensuite and a ground floor WC. In addition to this, the ground floor features a kitchen/breakfast room with separate utility area, a lounge opening onto the rear garden, a dining room, and even an office. Outside, the property benefits from an attached single garage, a driveway, and a charming rear garden, perfect for family enjoyment and entertaining quests. Modern features include UPVC double glazing, gas central heating, neutral decoration and LVT flooring. We strongly advise an internal viewing.

Council Tax band: F

Tenure: Freehold











GROUND FLOOR 1ST FLOOR