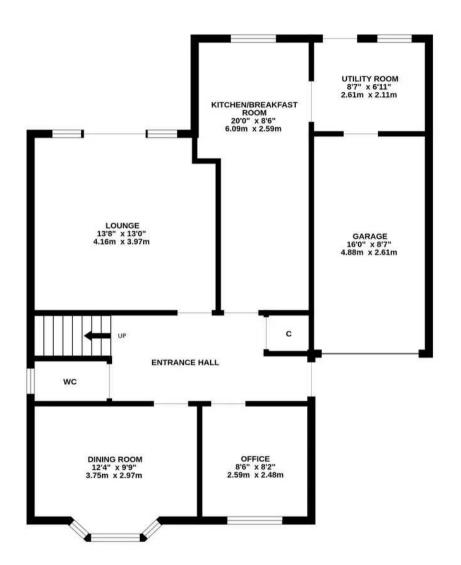

and is also conveniently located within walking distance of Noadswood/Orchard Schools as well as the village amenities. This appealing property offers spacious accommodation including four bedrooms, a family bathroom, an ensuite and a ground floor WC. In addition to this, the ground floor features a kitchen/breakfast room with separate utility area, a lounge opening onto the rear garden, a dining room, and even an office. Outside, the property benefits from an attached single garage, a driveway, and a charming rear garden, perfect for family enjoyment and entertaining quests. Modern features include UPVC double glazing, gas central heating, neutral decoration and LVT flooring. We strongly advise an internal viewing.

Council Tax band: F

Tenure: Freehold











GROUND FLOOR 1ST FLOOR