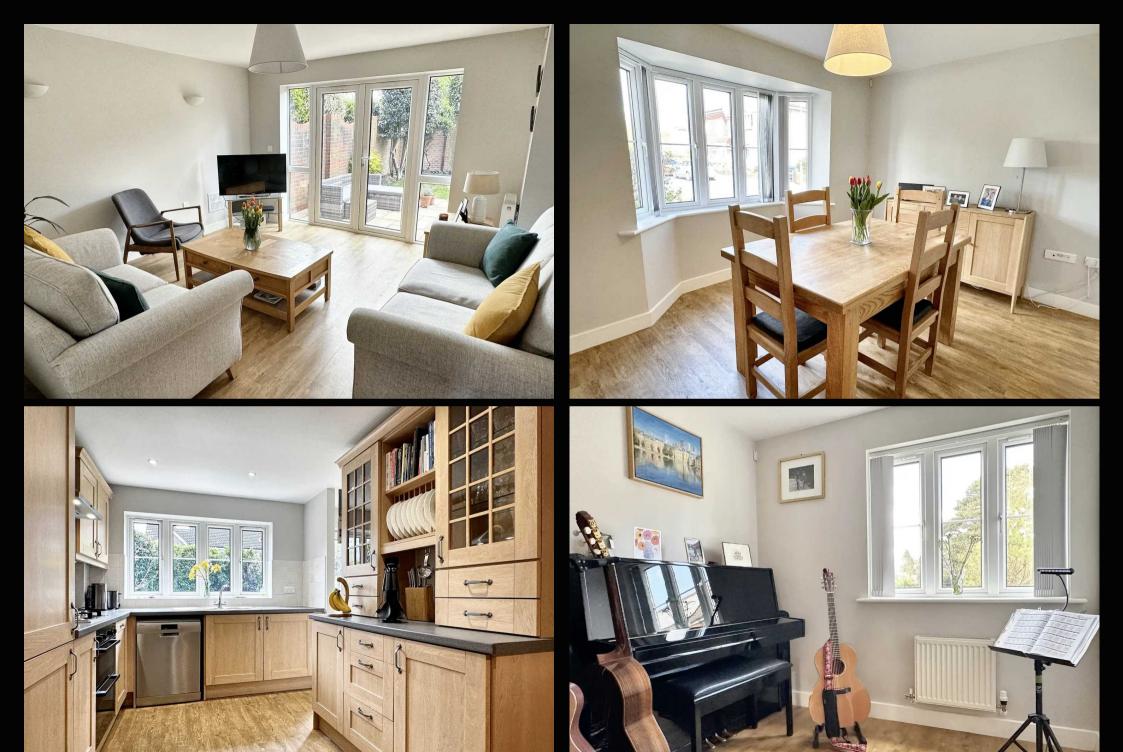

## 16 Depden Gardens

Dibden Purlieu, Southampton

Set within an attractive 'Linden' built development, this detached family home is positioned in an excellent, highly sought-after spot on the edge of the picturesque New Forest, and is also conveniently located within walking distance of Noadswood/Orchard Schools as well as the village amenities. This appealing property offers spacious accommodation including four bedrooms, a family bathroom, an ensuite and a ground floor WC. In addition to this, the ground floor features a kitchen/breakfast room with separate utility area, a lounge opening onto the rear garden, a dining room, and even an office. Outside, the property benefits from an attached single garage, a driveway, and a charming rear garden, perfect for family enjoyment and entertaining quests. Modern features include UPVC double glazing, gas central heating, neutral decoration and LVT flooring. We strongly advise an internal viewing.