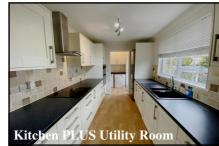

#### 2-Bedroom Park Home - approx 45' x 20'

Accommodation & approximate room dimensions:

- Sovereign 'Berkswell' approx 2016
- Hall: Cloaks cupboard & broom cupboard.
- Lounge/Dining Room: approx 19'3" x 17'3". Feature fireplace. Bay windows & double doors to BALCONY
- Kitchen: approx 11'1" x 7'4". Range of floor and wall cupboards. Built-in oven, hob & cooker hood. Space for fridge/ freezer. Integrated dishwasher.
- Utility Room: Space for washing machine & tumble dryer. Cupboard housing combination gas boiler. Door to garden.
- Study: High level storage cupboards.
- Bedroom 1: approx 11'2" x 9'6". Walk-in wardrobe.
- **En-Suite Shower Room**
- Bedroom 2: approx 9'4" x 8'9" Built-in wardrobes.
- Bathroom: Panelled bath, wash basin & WC.
- Gas Central Heating (system untested)
- **PVCu Double-Glazing**
- Private Patio Garden with sunny aspect. Metal shed.
- Parking on Plot, Block driveway
- Age Restriction 45+ Pets Considered
- Popular Residential Park in semi-rural location near to local amenities and within a short drive to Fordingbridge town centre.