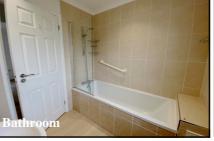

#### 2-Bedroom Park Home - approx 45' x 20'

Accommodation & approximate room dimensions:

- Sovereign 'Berkswell' approx 2016
- Hall: Cloaks cupboard & broom cupboard.
- Lounge/Dining Room: approx 19'3" x 17'3". Feature fireplace. Bay windows & double doors to BALCONY
- Kitchen: approx 11'1" x 7'4". Range of floor and wall cupboards. Built-in oven, hob & cooker hood. Space for fridge/ freezer. Integrated dishwasher.
- Utility Room: Space for washing machine & tumble dryer. Cupboard housing combination gas boiler. Door to garden.
- Study: High level storage cupboards.
- Bedroom 1: approx 11'2" x 9'6". Walk-in wardrobe.
- **En-Suite Shower Room**
- Bedroom 2: approx 9'4" x 8'9" Built-in wardrobes.
- Bathroom: Panelled bath, wash basin & WC.
- Gas Central Heating (system untested)
- **PVCu Double-Glazing**
- Private Patio Garden with sunny aspect. Metal shed.
- Parking on Plot, Block driveway
- Age Restriction 45+ Pets Considered
- Popular Residential Park in semi-rural location near to local amenities and within a short drive to Fordingbridge town centre.