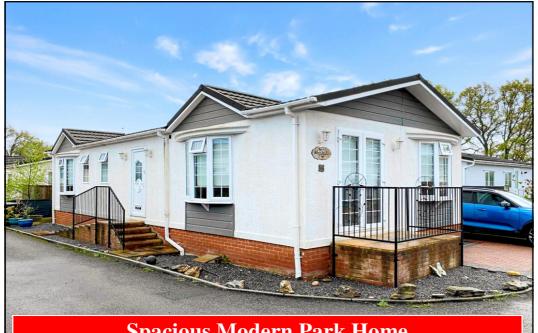

### **Spacious Modern Park Home**

#### 2-Bedroom Park Home - approx 45' x 20'

Accommodation & approximate room dimensions:

- Sovereign 'Berkswell' approx 2016
- Hall: Cloaks cupboard & broom cupboard.
- Lounge/Dining Room: approx 19'3" x 17'3". Feature fireplace. Bay windows & double doors to BALCONY
- Kitchen: approx 11'1" x 7'4". Range of floor and wall cupboards. Built-in oven, hob & cooker hood. Space for fridge/ freezer. Integrated dishwasher.
- Utility Room: Space for washing machine & tumble dryer. Cupboard housing combination gas boiler. Door to garden.
- Study: High level storage cupboards.
- Bedroom 1: approx 11'2" x 9'6". Walk-in wardrobe.
- **En-Suite Shower Room**
- Bedroom 2: approx 9'4" x 8'9" Built-in wardrobes.
- Bathroom: Panelled bath, wash basin & WC.
- Gas Central Heating (system untested)
- **PVCu Double-Glazing**
- Private Patio Garden with sunny aspect. Metal shed.
- Parking on Plot, Block driveway
- Age Restriction 45+ Pets Considered
- Popular Residential Park in semi-rural location near to local amenities and within a short drive to Fordingbridge town centre.