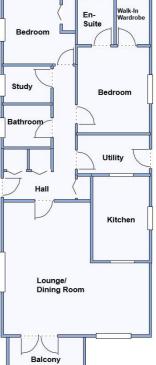

#### 2-Bedroom Park Home - approx 45' x 20'

Accommodation & approximate room dimensions:

- Sovereign 'Berkswell' approx 2016
- Hall: Cloaks cupboard & broom cupboard.
- Lounge/Dining Room: approx 19'3" x 17'3". Feature fireplace. Bay windows & double doors to BALCONY
- Kitchen: approx 11'1" x 7'4". Range of floor and wall cupboards. Built-in oven, hob & cooker hood. Space for fridge/ freezer. Integrated dishwasher.
- Utility Room: Space for washing machine & tumble dryer. Cupboard housing combination gas boiler. Door to garden.
- Study: High level storage cupboards.
- Bedroom 1: approx 11'2" x 9'6". Walk-in wardrobe.
- **En-Suite Shower Room**
- Bedroom 2: approx 9'4" x 8'9" Built-in wardrobes.
- Bathroom: Panelled bath, wash basin & WC.
- Gas Central Heating (system untested)
- **PVCu Double-Glazing**
- Private Patio Garden with sunny aspect. Metal shed.
- Parking on Plot, Block driveway
- Age Restriction 45+ Pets Considered
- Popular Residential Park in semi-rural location near to local amenities and within a short drive to Fordingbridge town centre.