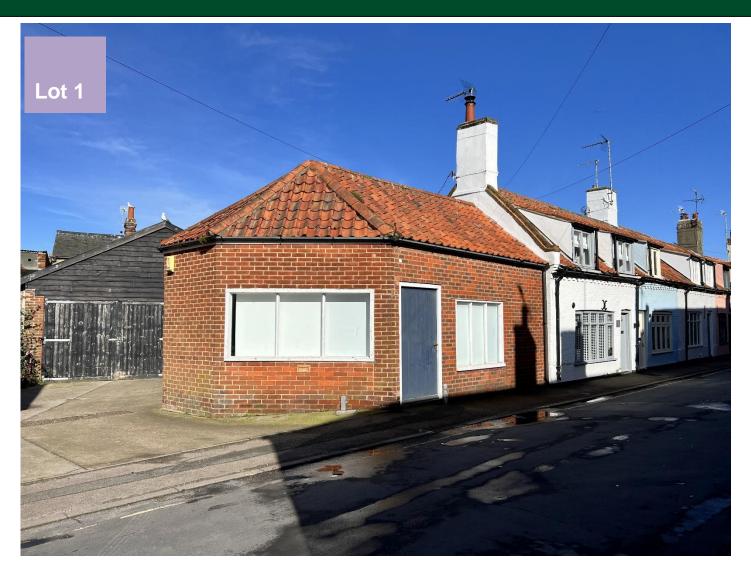

# OFFICE AND PARKING SPACE AT, 21 CHURCH STREET, SOUTHWOLD, IP18 6JG

#### DESCRIPTION

Durrants are delighted to offer an exciting opportunity to acquire an off-street parking space and adjoining office unit just a stones throw from the High Street.

#### **POTENTIAL USES**

Subject to planning permission the property has potential for a variety of uses to include Studio, Office and Retail Use, in addition to the existing use.