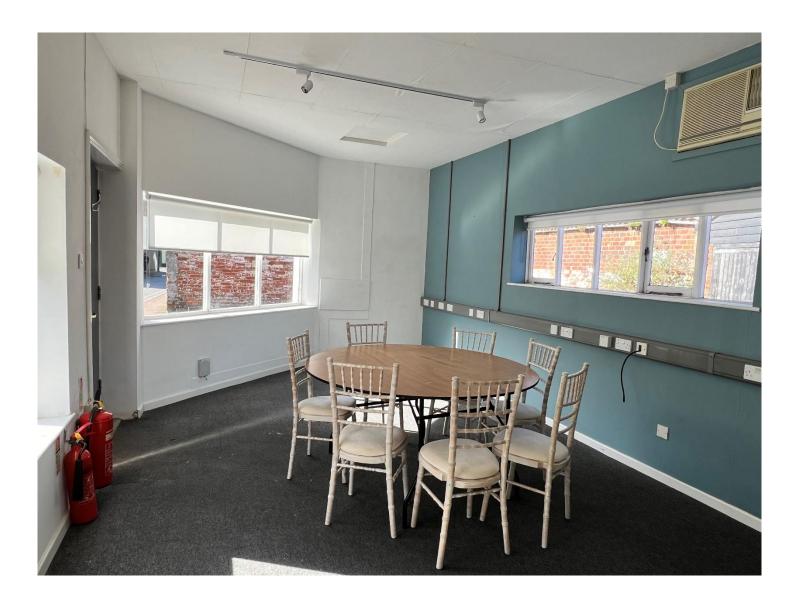

#### DESCRIPTION

Durrants are delighted to offer an exciting opportunity to acquire an off-street parking space and adjoining office unit just a stones throw from the High Street.

#### **POTENTIAL USES**

Subject to planning permission the property has potential for a variety of uses to include Studio, Office and Retail Use, in addition to the existing use.

# GROUND FLOOR 252 sq.ft. (23.4 sq.m.) approx.

TOTAL FLOOR AREA: 252 sq.ft, (23.4 sq.m.) approx.

While every altering his been made to ensure the accuracy of the Experien consaned here, measurements
or maken or measurements. The pain is the illustrative propose of your district the cut of a such of your
prospective purchaser. The services, systems and equipment shown have made been tested and no guanutee
and to the discount of your paint.