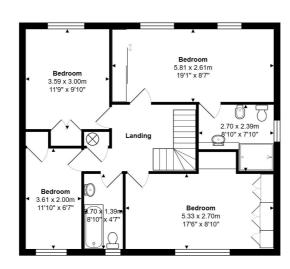

### **ENTRANCE HALL**

LOUNGE/DINER

**CONSERVATORY** 

**KITCHEN** 

**CLOAKROOM** 

**MASTER BEDROOM WITH ENSUITE** 

**THREE FURTHER BEDROOMS** 

**FAMILY BATHROOM** 