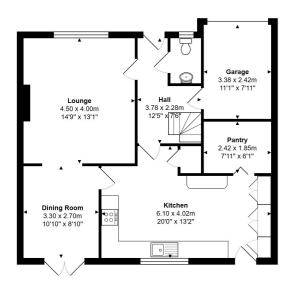

### **ENTRANCE HALL**

LOUNGE/DINER

**CONSERVATORY** 

**KITCHEN** 

**CLOAKROOM** 

**MASTER BEDROOM WITH ENSUITE** 

**THREE FURTHER BEDROOMS** 

**FAMILY BATHROOM** 