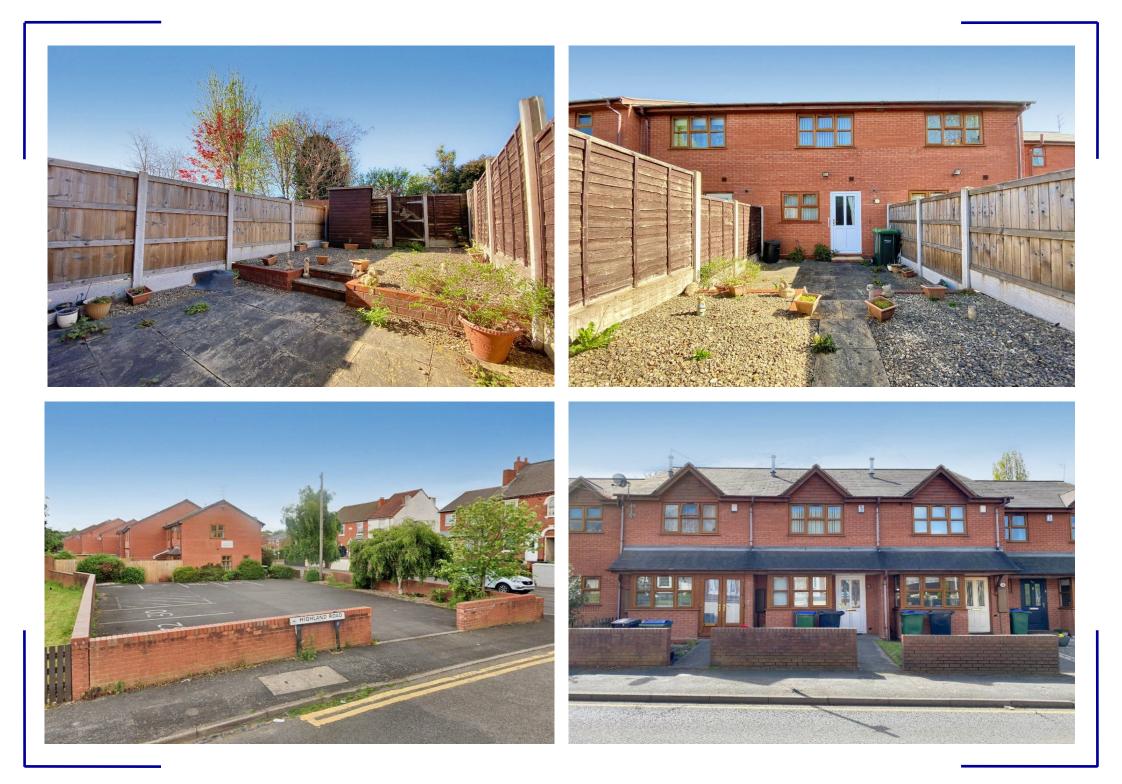

## Halesowen Road, Cradley Heath

B64 5NLOffers in the region of £179,950

🍃 Freehold

Page 1: Overview

Pages 2-6: Photos

Page 7: Map & Nearby

Page 8: EPC & Floor Plan