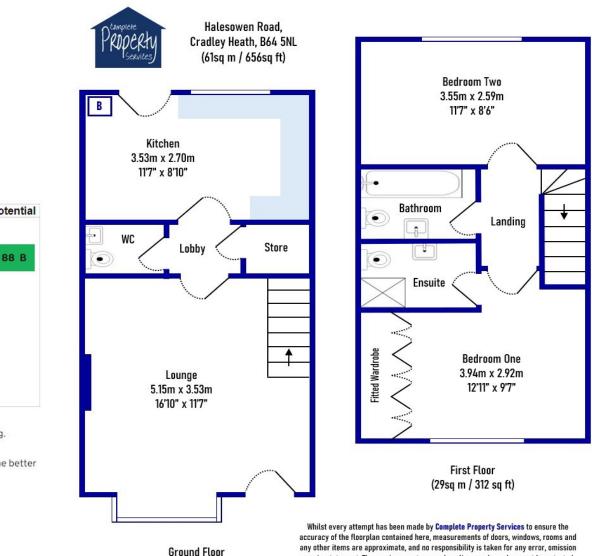

## **Key Facts**

| Bedrooms |  |
|----------|--|
|          |  |
| )        |  |

Bathrooms

2

(32sq m / 344 sq ft)

or mis-statement. The services, systems and appliances shown have not been tested and no guarantee as to their operability or efficiency can be given.