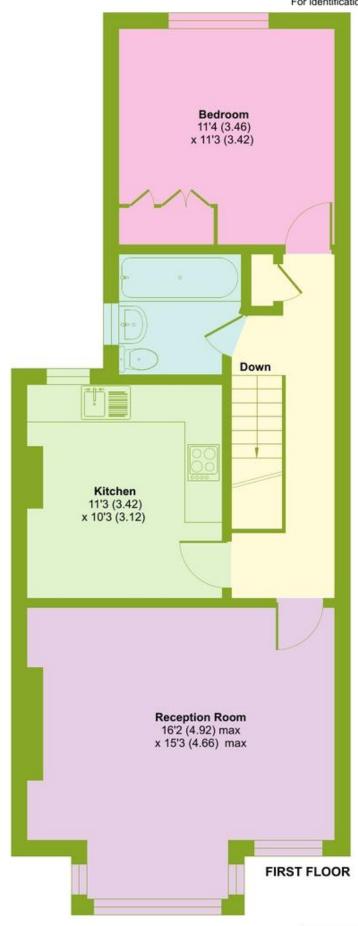

## York Road, Bounds Green, London, N11

Approximate Area = 670 sq ft / 62.2 sq m

For identification only - Not to scale

Bounds Green Office 3 Latham Court Brownlow Road London N11 2ES 0208 - 365 - 8900 boundsgreen@wilkinsonbyrne.com Turnpike Lane Office
8 Turnpike Parade
Green Lanes
London N15 3EA
0208 - 888 - 0022
turnpikelane@wilkinsonbyrne.com