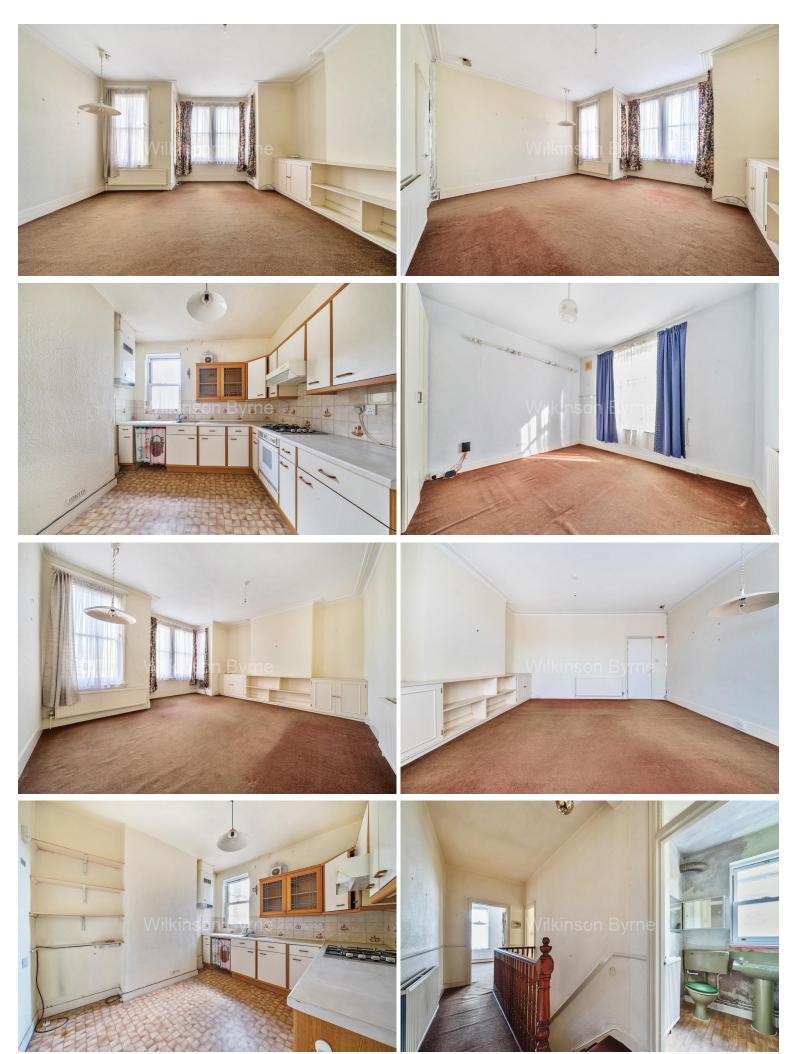

## £365,000 SHARE OF FREEHOLD

A rare opportunity to acquire this one-bedroom first-floor flat within an Edwardian conversion, offering immense potential for customization and enhancement. The property features a spacious lounge, a kitchen diner, a bathroom, and a rear-facing double bedroom. While the apartment requires some work, it presents an ideal opportunity for a first-time buyer or investor seeking to personalize and add value to the property. Conveniently located near both Bounds Green Tube and Bowes Park Railway stations, this flat offers easy access to transportation links, ensuring convenience for daily commuting. Don't miss the chance to make this blank canvas your own and create the home of your dreams in this sought-after Edwardian conversion.