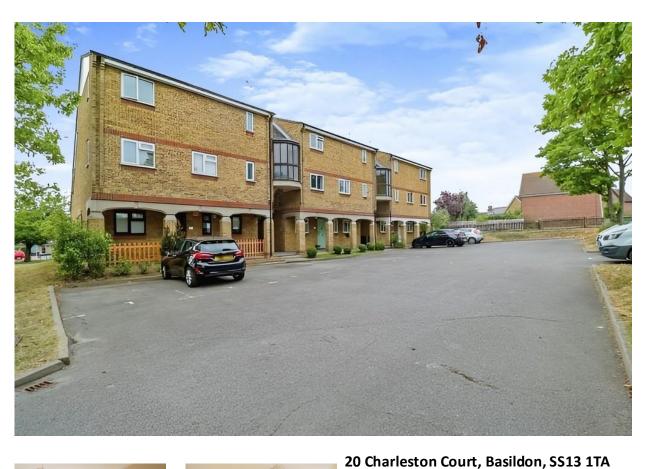

## **GROUND FLOOR**



%epcGraph\_c\_1\_500%













## £250,000

Available for viewings is this spacious two bedroom first floor maisonette offered with NO ONWARD CHAIN.

Access is granted via its own front door and comprises of an entrance hall, spacious L-shaped lounge/diner with feature balcony. There is also a fully fitted kitchen, two double bedrooms and bathroom. The property offers double glazing throughout and electric storage heaters. There is also an allocated parking space to the front.

- FIRST FLOOR MAISONETTE APARTMENT
- FULLY FITTED KITCHEN WITH INTEGRATED APPLIANCES
- UPVC DO UBLE GLAZING
- L-SHAPED LOUNGE / DINER
- GOOD SIZE BALCONY
- TWO BEDROOMS
- ALLOCATED PARKING
- NO ONWARD CHAIN
- VIEWING HIGHLY RECOMMENDED



## 20 Charleston Court, Basildon, SS13 1TA £250,000











## To view this property call us today 0