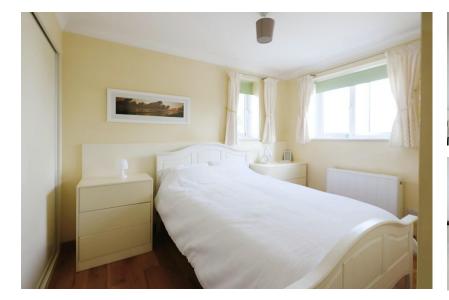

**BALCONY** 9'  $\times$  6' 8" (2.74m  $\times$  2.03m) Tiled flooring. Outside power point.

BEDROOM ONE 12' 9">8'8 x 11' 6" (3.89m x 3.51m)

Double glazed window to front and side. Oak flooring, power points, dimplex wall mounted heater, two set of fitted wardrobes with sliding doors.