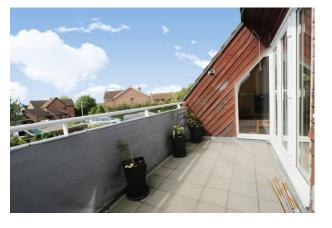

**BALCONY** 9'  $\times$  6' 8" (2.74m  $\times$  2.03m) Tiled flooring. Outside power point.

BEDROOM ONE 12' 9">8'8 x 11' 6" (3.89m x 3.51m)

Double glazed window to front and side. Oak flooring, power points, dimplex wall mounted heater, two set of fitted wardrobes with sliding doors.