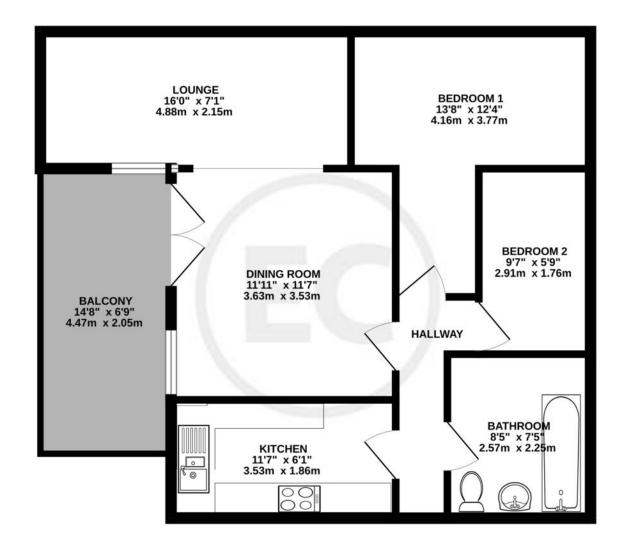

## £250,000

Available for viewings is this spacious two bedroom first floor maisonette offered with NO ONWARD CHAIN.

Access is granted via its own front door and comprises of an entrance hall, spacious L-shaped lounge/diner with feature balcony. There is also a fully fitted kitchen, two double bedrooms and bathroom. The property offers double glazing throughout and electric storage heaters. There is also an allocated parking space to the front.

## To view this property call us today 01702 719777

ENTRANCE HALL 11' 5" x 2' 8" (3.48m x 0.81m)

Composite solid entrance door with glazed inset leading into entrance hall. Coved to ceiling, dimplex heater, inset spotlights, oak flooring. Doors to: -

**KITCHEN** 10' 8" x 6' 3" (3.25m x 1.91m) UPVC double glazed window to rear. Range of fitted units to both base and eye level. Granite worktops incorporating a single stainless steel sink unit. Integrated appliances include slimline dishwasher, washing machine, fridge, freezer. NEFF ceramic hob with stainless steel extractor canopy. Bosch electric oven, inset spotlights, oak flooring, power points.

**LOUNGE** 16' 6" x 11' 2" > 15'9 (5.03m x 3.4m) L shaped room with double doors leading onto a balcony with adjacent UPVC double window to rear, double glazed window to side aspect, dimplex wall mounted heater, oak flooring, power points, TV point.

**BALCONY** 9'  $\times$  6' 8" (2.74m  $\times$  2.03m) Tiled flooring. Outside power point.

BEDROOM ONE 12' 9">8'8 x 11' 6" (3.89m x 3.51m)

Double glazed window to front and side. Oak flooring, power points, dimplex wall mounted heater, two set of fitted wardrobes with sliding doors.

**BEDROOM TWO** 8' 9"  $\times$  6' 3" (2.67m  $\times$  1.91m) Double glazed window to front, power points, coved to ceiling, oak flooring, dimplex wall mounted heater.

**BATHROOM** Obscure double window to front. White suite comprising of panelled bath with separate shower and shower screen. Vanity sink unit with sliding drawer under, low level WC, fully tiled walls, extractor fan, inset spotlights.