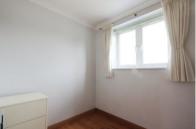

**BEDROOM TWO** 8' 9"  $\times$  6' 3" (2.67m  $\times$  1.91m) Double glazed window to front, power points, coved to ceiling, oak flooring, dimplex wall mounted heater.

**BATHROOM** Obscure double window to front. White suite comprising of panelled bath with separate shower and shower screen. Vanity sink unit with sliding drawer under, low level WC, fully tiled walls, extractor fan, inset spotlights.