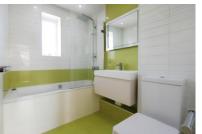

**BEDROOM TWO** 8' 9"  $\times$  6' 3" (2.67m  $\times$  1.91m) Double glazed window to front, power points, coved to ceiling, oak flooring, dimplex wall mounted heater.

**BATHROOM** Obscure double window to front. White suite comprising of panelled bath with separate shower and shower screen. Vanity sink unit with sliding drawer under, low level WC, fully tiled walls, extractor fan, inset spotlights.