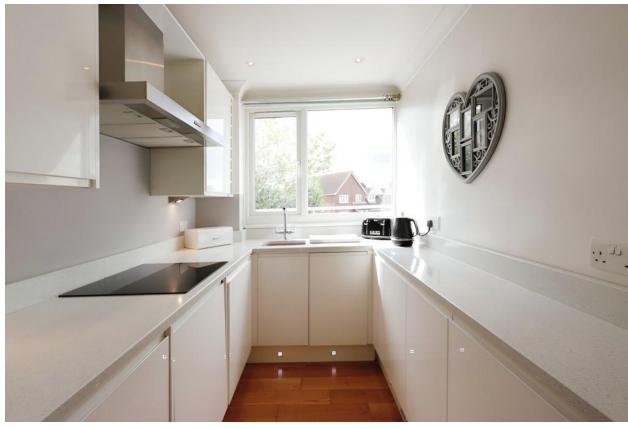

**KITCHEN** 10' 8" x 6' 3" (3.25m x 1.91m) UPVC double glazed window to rear. Range of fitted units to both base and eye level. Granite worktops incorporating a single stainless steel sink unit. Integrated appliances include slimline dishwasher, washing machine, fridge, freezer. NEFF ceramic hob with stainless steel extractor canopy. Bosch electric oven, inset spotlights, oak flooring, power points.