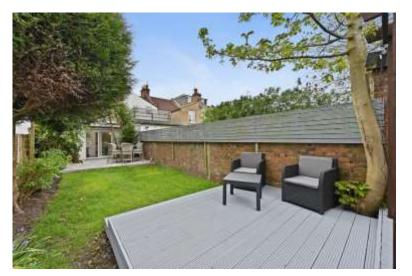

GARDEN The garden is approximately 50ft in length has a large patio laid directly at the rear door and to the rear of the garden there is a decked pergola that has been fitted.

The property further benefits new double glazing and gas central heating via a new combi boiler.