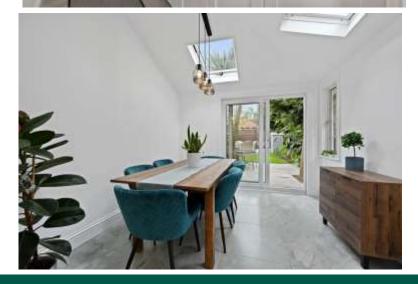

GROUND FLOOR: This home has been renovated throughout, you enter the property though the Victorian style tiled front garden, there is a bright through lounge currently laid out as two reception rooms and features a lovely exposed brick fireplace, a spacious walk through white gloss handleless kitchen fully equipped with appliances including a dishwasher, washing machine, dryer, fridge freezer, wine cooler, electric hob, and electric oven leading into the extended dining area with skylights and sliding doors leading out to the private garden.