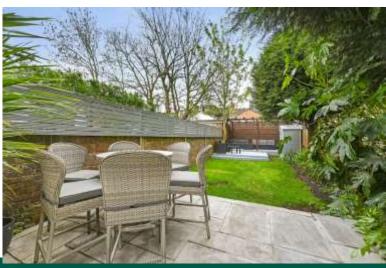

GARDEN The garden is approximately 50ft in length has a large patio laid directly at the rear door and to the rear of the garden there is a decked pergola that has been fitted.

The property further benefits new double glazing and gas central heating via a new combi boiler.