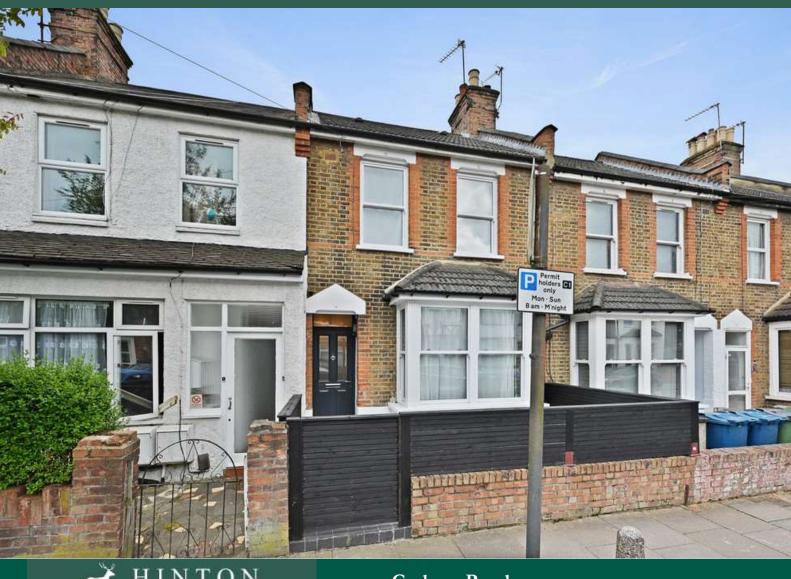

## **Property Description**

An IMMACULATE THREE BEDROOM, TWO BATHROOM mid terraced house that has been completely refurbished to a very high standard throughout within easy reach of Harrow and Wealdstone Station (Fast trains to Euston from 13 minutes and Bakerloo line) and just a short distance to the amenities of the High Road (including Waitrose, Lidl and Iceland). Internal inspection highly advised.

GROUND FLOOR: This home has been renovated throughout, you enter the property though the Victorian style tiled front garden, there is a bright through lounge currently laid out as two reception rooms and features a lovely exposed brick fireplace, a spacious walk through white gloss handleless kitchen fully equipped with appliances including a dishwasher, washing machine, dryer, fridge freezer, wine cooler, electric hob, and electric oven leading into the extended dining area with skylights and sliding doors leading out to the private garden.