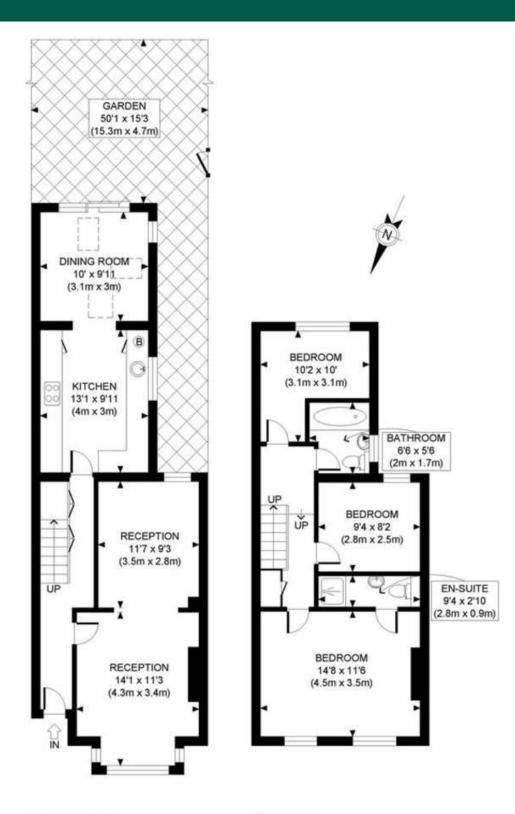

GROUND FLOOR: This home has been renovated throughout, you enter the property though the Victorian style tiled front garden, there is a bright through lounge currently laid out as two reception rooms and features a lovely exposed brick fireplace, a spacious walk through white gloss handleless kitchen fully equipped with appliances including a dishwasher, washing machine, dryer, fridge freezer, wine cooler, electric hob, and electric oven leading into the extended dining area with skylights and sliding doors leading out to the private garden.

FIRST FLOOR: There is a large landing leading to all three bedrooms and a family bathroom. The master bedroom is a very large double room with wardrobe space, there is a

modern en-suite shower room servicing the master bedroom, a second and third double bedroom both overlooking the gardens, a family bathroom with bath, overhead shower, W.C and basin.

GARDEN The garden is approximately 50ft in length has a large patio laid directly at the rear door and to the rear of the garden there is a decked pergola that has been fitted.

The property further benefits new double glazing and gas central heating via a new combi boiler.

Marlborough Primary School - Primary - Ofsted 'Good'

Belmont School - Primary - Ofsted 'Outstanding

GROUND FLOOR GROSS INTERNAL FLOOR AREA 597 SQ FT FIRST FLOOR GROSS INTERNAL FLOOR AREA 481 SQ FT

APPROX. GROSS INTERNAL FLOOR AREA: 1078 SQ FT/ 100 SQM

## PROPERTY PHOT PLANS COUK

This plan is for illustrative purposes only and should be used as such by any prospective client.

Whilst every attempt has been made to ensure the accuracy of the Floor Plan contained here, measurements of the doors, windows, rooms and any other items are approximate and no responsibility is taken for any errors, omissions, or misstatement.