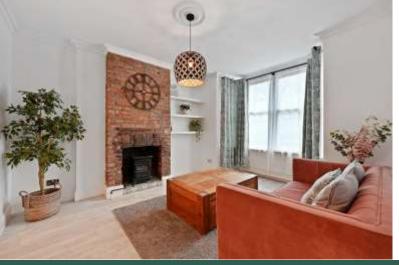

GROUND FLOOR: This home has been renovated throughout, you enter the property though the Victorian style tiled front garden, there is a bright through lounge currently laid out as two reception rooms and features a lovely exposed brick fireplace, a spacious walk through white gloss handleless kitchen fully equipped with appliances including a dishwasher, washing machine, dryer, fridge freezer, wine cooler, electric hob, and electric oven leading into the extended dining area with skylights and sliding doors leading out to the private garden.