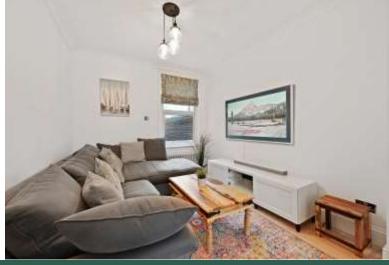

GROUND FLOOR: This home has been renovated throughout, you enter the property though the Victorian style tiled front garden, there is a bright through lounge currently laid out as two reception rooms and features a lovely exposed brick fireplace, a spacious walk through white gloss handleless kitchen fully equipped with appliances including a dishwasher, washing machine, dryer, fridge freezer, wine cooler, electric hob, and electric oven leading into the extended dining area with skylights and sliding doors leading out to the private garden.