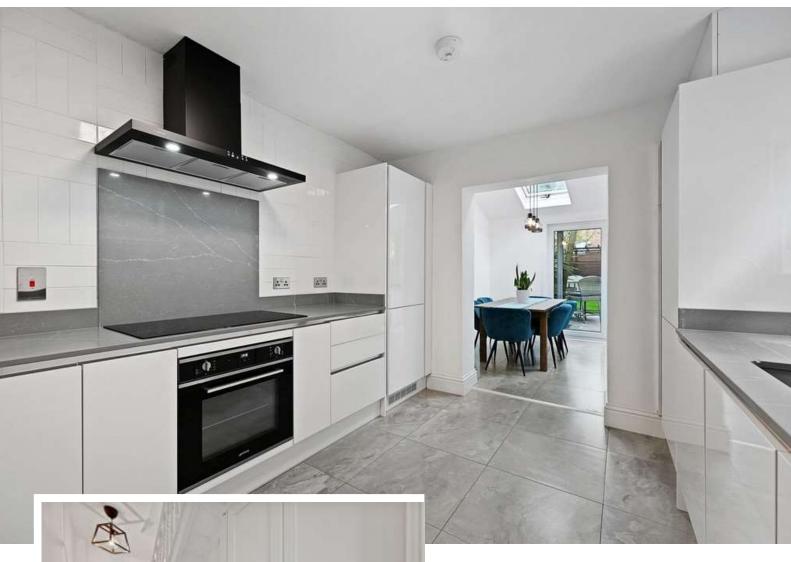

GROUND FLOOR: This home has been renovated throughout, you enter the property though the Victorian style tiled front garden, there is a bright through lounge currently laid out as two reception rooms and features a lovely exposed brick fireplace, a spacious walk through white gloss handleless kitchen fully equipped with appliances including a dishwasher, washing machine, dryer, fridge freezer, wine cooler, electric hob, and electric oven leading into the extended dining area with skylights and sliding doors leading out to the private garden.