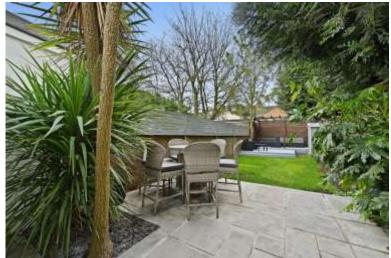

GARDEN The garden is approximately 50ft in length has a large patio laid directly at the rear door and to the rear of the garden there is a decked pergola that has been fitted.

The property further benefits new double glazing and gas central heating via a new combi boiler.