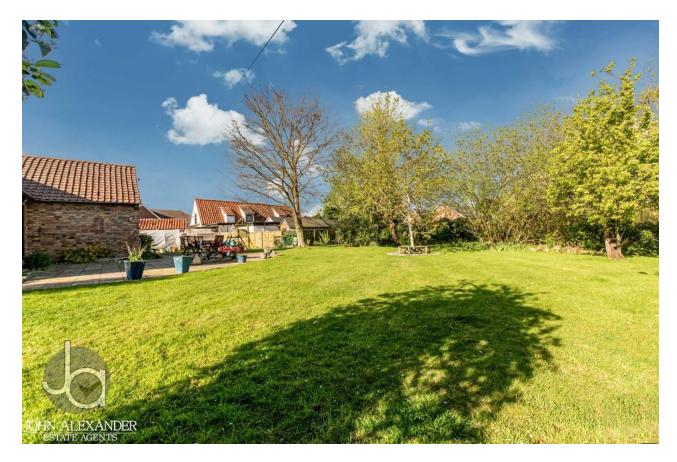

### OUTSIDE

This bungalow sits on a plot measuring approx. 0.5 of an acre which is mainly laid to lawn, with a large patio area, small feature pond, established bushes, trees, and shrubs, a polytunnel, vegetable patch and two large separate ponds, which are based at the foot of the garden. The detached garage and workshop both have power and light connected and a shingle driveway which provides ample off road parking.