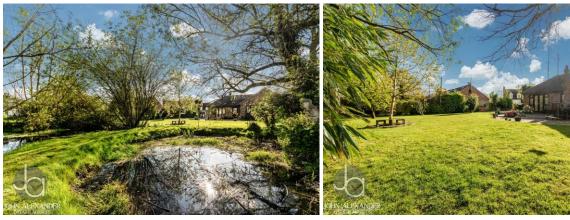

### OUTSIDE

This bungalow sits on a plot measuring approx. 0.5 of an acre which is mainly laid to lawn, with a large patio area, small feature pond, established bushes, trees, and shrubs, a polytunnel, vegetable patch and two large separate ponds, which are based at the foot of the garden. The detached garage and workshop both have power and light connected and a shingle driveway which provides ample off road parking.