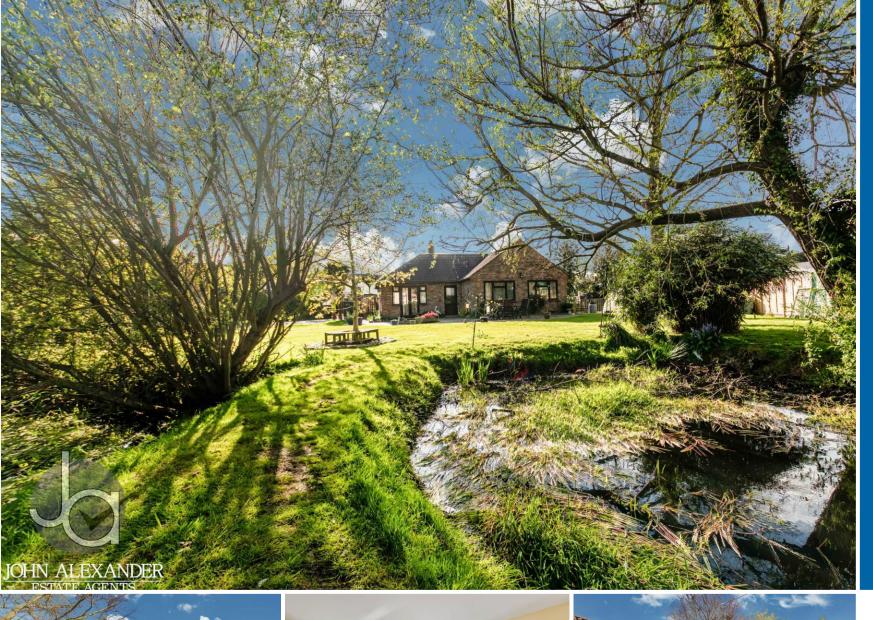

#### OVERVIEW

\*\*\*GUIDE PRICE of £500,000 - £550,000\*\*\*

John Alexander are pleased to present to the market this three bedroom detached bungalow situated on a large wrap around plot within Colchester's popular Stanway district. This well presented property, has its own private driveway and situated to within easy reach of all the local Retail Parks, A12 and Marks Tey railway station, which offers direct links to London Liverpool Street, Ipswich and Norwich.

### OUTSIDE

This bungalow sits on a plot measuring approx. 0.5 of an acre which is mainly laid to lawn, with a large patio area, small feature pond, established bushes, trees, and shrubs, a polytunnel, vegetable patch and two large separate ponds, which are based at the foot of the garden. The detached garage and workshop both have power and light connected and a shingle driveway which provides ample off road parking.