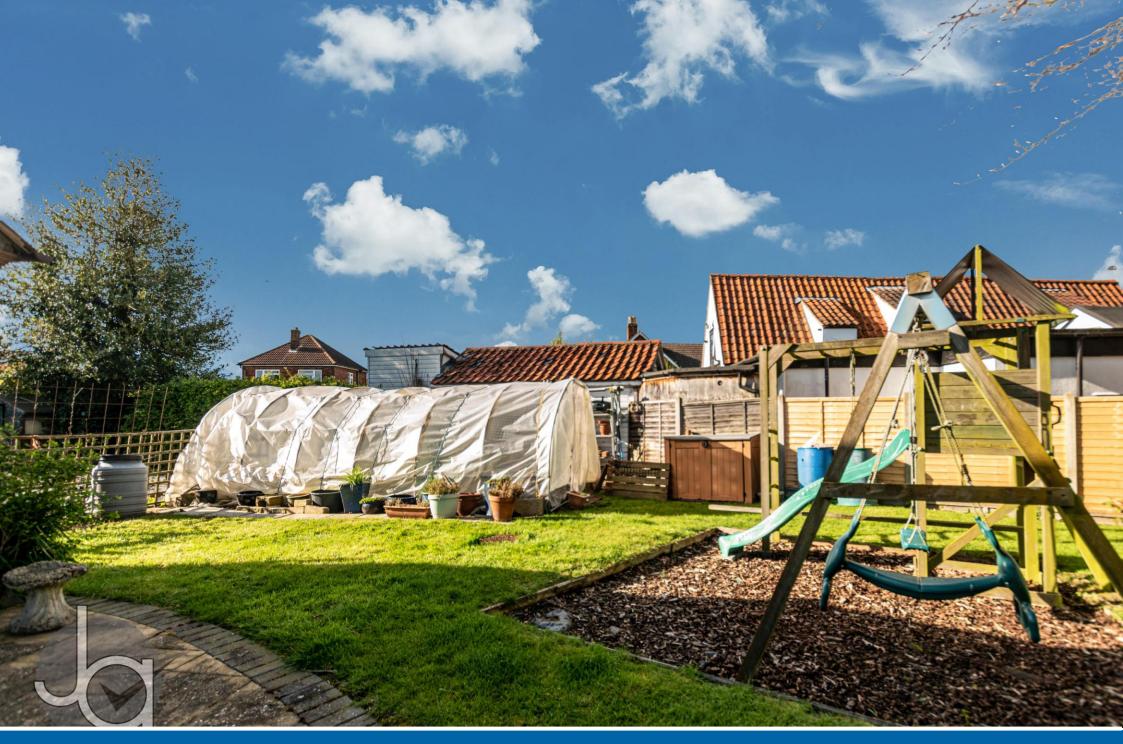

### OUTSIDE

This bungalow sits on a plot measuring approx. 0.5 of an acre which is mainly laid to lawn, with a large patio area, small feature pond, established bushes, trees, and shrubs, a polytunnel, vegetable patch and two large separate ponds, which are based at the foot of the garden. The detached garage and workshop both have power and light connected and a shingle driveway which provides ample off road parking.