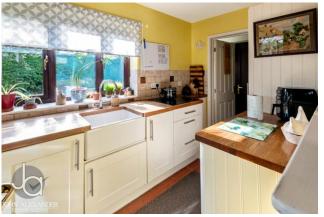

12' 10" x 10' 2" (3.91m x 3.1m)

# LOUNGE/DINING ROOM

17' 3" x 10' 11" (5.26m x 3.33m)

#### **UTILITY ROOM**

12' 5" x 6' 0" (3.78m x 1.83m)

### **CLOAKROOM**

# **BEDROOM ONE**

13' 0" x 12' 10" (3.96m x 3.91m)

# **BEDROOM TWO**

10' 9" x 9' 2" (3.28m x 2.79m)

# **BEDROOM THREE**

10' 9" x 8' 11" (3.28m x 2.72m)

### OUTSIDE

This bungalow sits on a plot measuring approx. 0.5 of an acre which is mainly laid to lawn, with a large patio area, small feature pond, established bushes, trees, and shrubs, a polytunnel, vegetable patch and two large separate ponds, which are based at the foot of the garden. The detached garage and workshop both have power and light connected and a shingle driveway which provides ample off road parking.







Millers Lane, Stanway, Colchester, CO3 0PS









#### DIRECTIONS

# CONTACT

99 London Road Stanway Colchester Essex CO3 0NY

E sales@john-alexander.co.uk

T 01206 656007

www.john-alexander.co.uk

Find us on..