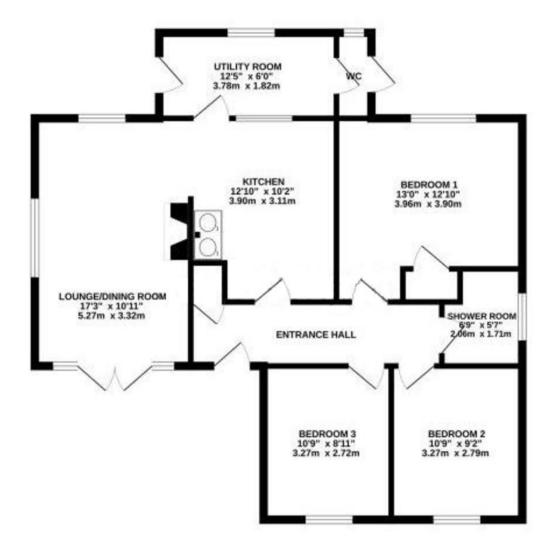

The property benefits include three bedrooms, shower room, cloakroom, utility room, kitchen with an AGA, lounge/dining room, enclosed gardens, private driveway, detached garage, workshop and parking.

# **ENTRANCE HALL**

Doors to:

#### **KITCHEN**

12' 10" x 10' 2" (3.91m x 3.1m)

# LOUNGE/DINING ROOM

17' 3" x 10' 11" (5.26m x 3.33m)

#### **UTILITY ROOM**

12' 5" x 6' 0" (3.78m x 1.83m)

### **CLOAKROOM**

# **BEDROOM ONE**

13' 0" x 12' 10" (3.96m x 3.91m)

# **BEDROOM TWO**

10' 9" x 9' 2" (3.28m x 2.79m)

# **BEDROOM THREE**

10' 9" x 8' 11" (3.28m x 2.72m)