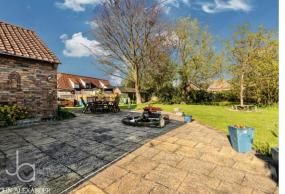

### OUTSIDE

This bungalow sits on a plot measuring approx. 0.5 of an acre which is mainly laid to lawn, with a large patio area, small feature pond, established bushes, trees, and shrubs, a polytunnel, vegetable patch and two large separate ponds, which are based at the foot of the garden. The detached garage and workshop both have power and light connected and a shingle driveway which provides ample off road parking.