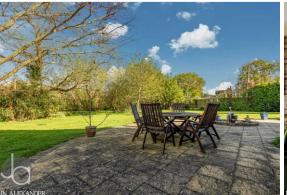

### OUTSIDE

This bungalow sits on a plot measuring approx. 0.5 of an acre which is mainly laid to lawn, with a large patio area, small feature pond, established bushes, trees, and shrubs, a polytunnel, vegetable patch and two large separate ponds, which are based at the foot of the garden. The detached garage and workshop both have power and light connected and a shingle driveway which provides ample off road parking.