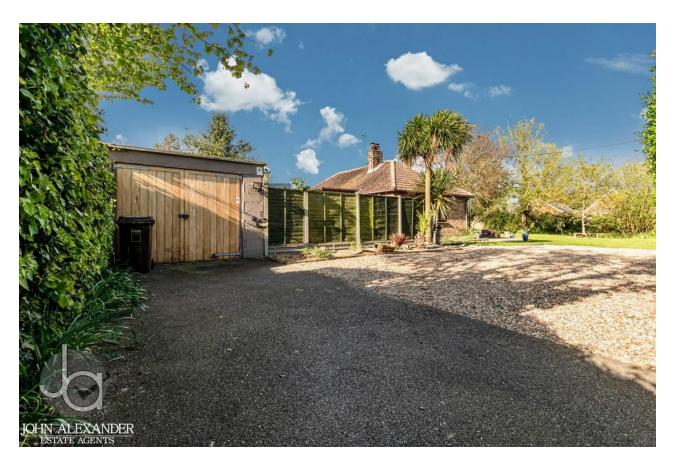

### OUTSIDE

This bungalow sits on a plot measuring approx. 0.5 of an acre which is mainly laid to lawn, with a large patio area, small feature pond, established bushes, trees, and shrubs, a polytunnel, vegetable patch and two large separate ponds, which are based at the foot of the garden. The detached garage and workshop both have power and light connected and a shingle driveway which provides ample off road parking.