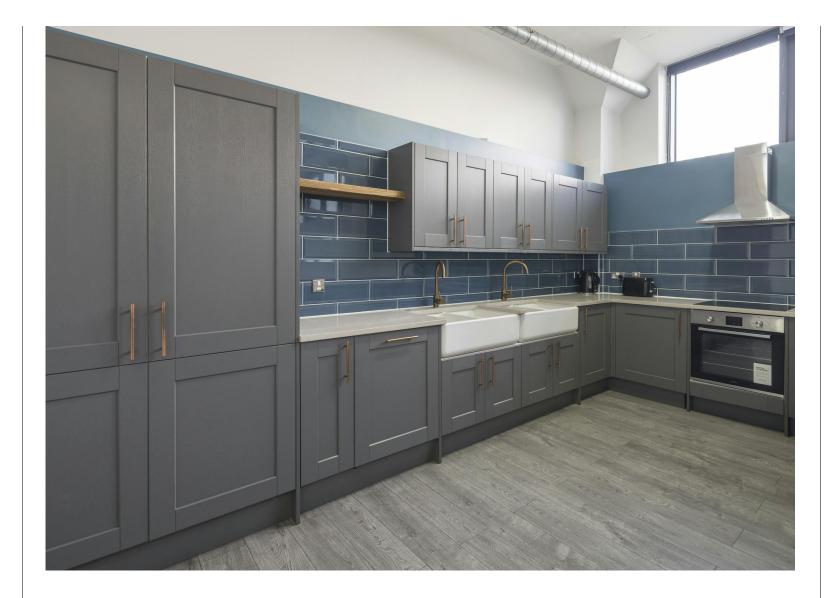

### Amenities

- HQ opportunity
- Partial fit out in place with kitchenette & meeting rooms
- London stock brick facade
- Modern suspending linear lighting
- Great ceiling height throughout each floor
- WC's on each floor including 1 x shower
- Private terraces
- Bike store
- Passenger lift
- Air conditioning

### Description

Located in the vibrant district of Spitalfields in London, this characterful warehouse stands as a beacon of modernity amidst historic surrounds. It's sleek facade of glass and brickwork seamlessly integrates with the neighbourhoods eclectic charm.