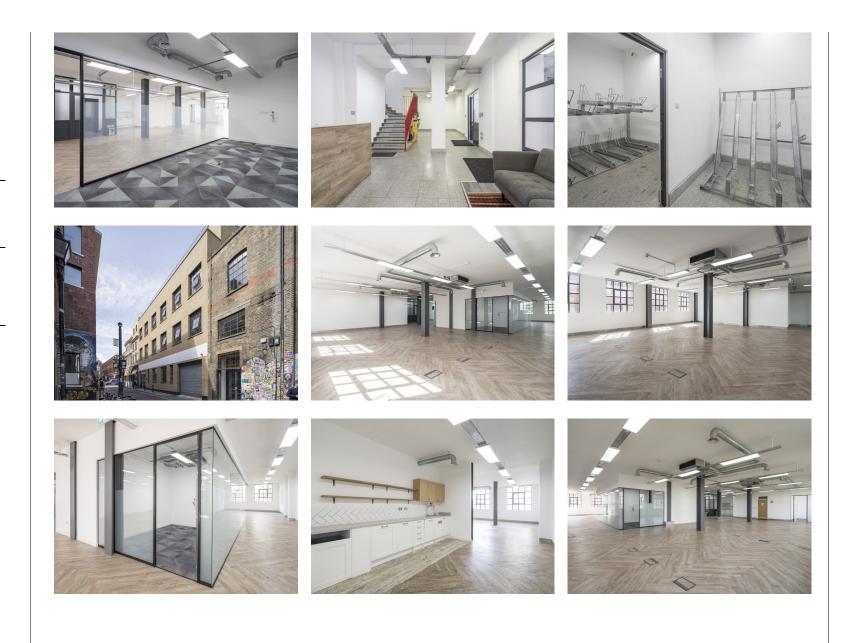

### Amenities

- HQ opportunity
- Partial fit out in place with kitchenette & meeting rooms
- London stock brick facade
- Modern suspending linear lighting
- Great ceiling height throughout each floor
- WC's on each floor including 1 x shower
- Private terraces
- Bike store
- Passenger lift
- Air conditioning

### Description

Located in the vibrant district of Spitalfields in London, this characterful warehouse stands as a beacon of modernity amidst historic surrounds. It's sleek facade of glass and brickwork seamlessly integrates with the neighbourhoods eclectic charm.