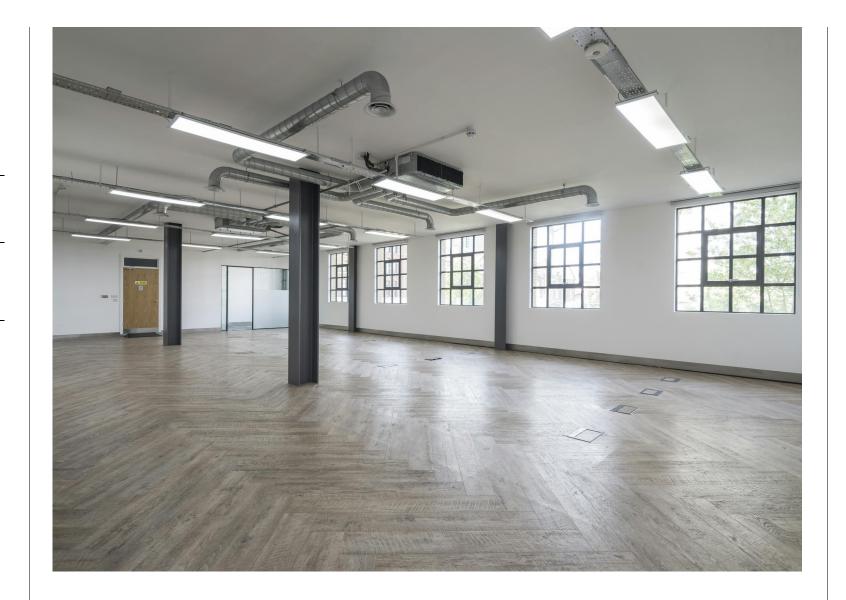

### Amenities

- HQ opportunity
- Partial fit out in place with kitchenette & meeting rooms
- London stock brick facade
- Modern suspending linear lighting
- Great ceiling height throughout each floor
- WC's on each floor including 1 x shower
- Private terraces
- Bike store
- Passenger lift
- Air conditioning