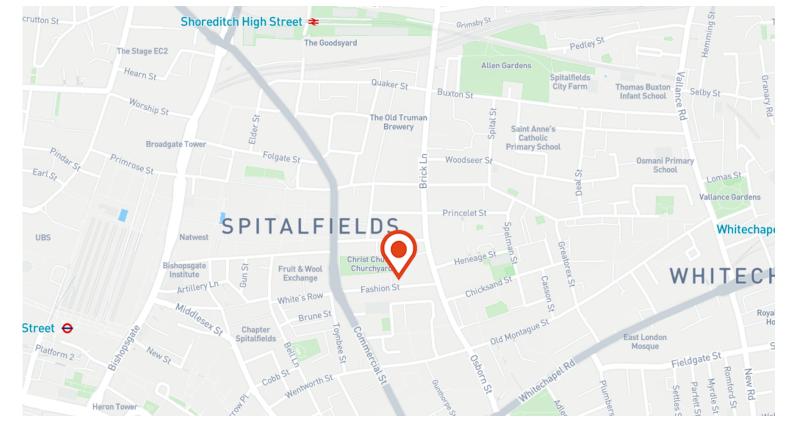

### Amenities

- HQ opportunity
- Partial fit out in place with kitchenette & meeting rooms
- London stock brick facade
- Modern suspending linear lighting
- Great ceiling height throughout each floor
- WC's on each floor including 1 x shower
- Private terraces
- Bike store
- Passenger lift
- Air conditioning

### Description

Located in the vibrant district of Spitalfields in London, this characterful warehouse stands as a beacon of modernity amidst historic surrounds. It's sleek facade of glass and brickwork seamlessly integrates with the neighbourhoods eclectic charm.