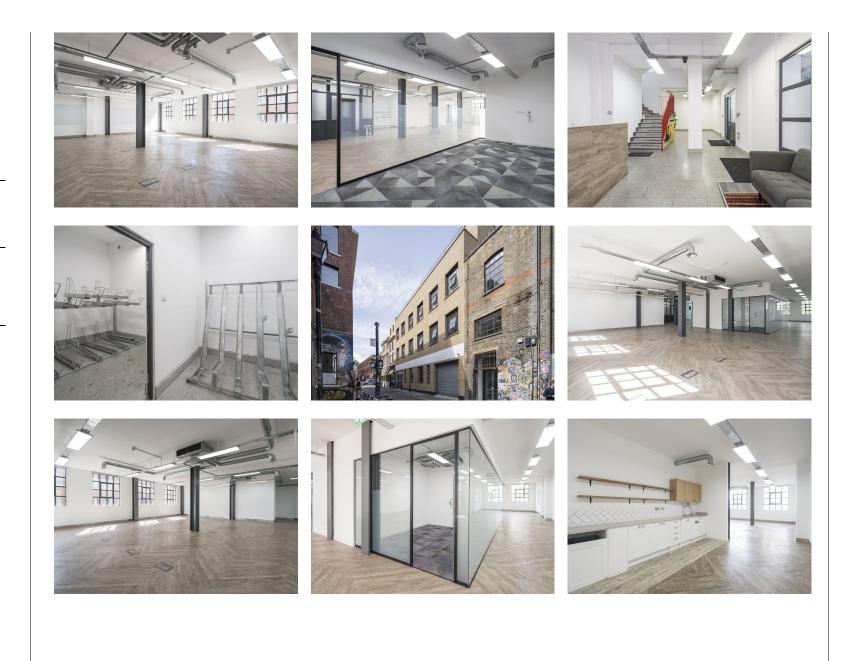

### Amenities

- HQ opportunity
- Partial fit out in place with kitchenette & meeting rooms
- London stock brick facade
- Modern suspending linear lighting
- Great ceiling height throughout each floor
- WC's on each floor including 1 x shower
- Private terraces
- Bike store
- Passenger lift
- Air conditioning

### Description

Located in the vibrant district of Spitalfields in London, this characterful warehouse stands as a beacon of modernity amidst historic surrounds. It's sleek facade of glass and brickwork seamlessly integrates with the neighbourhoods eclectic charm.