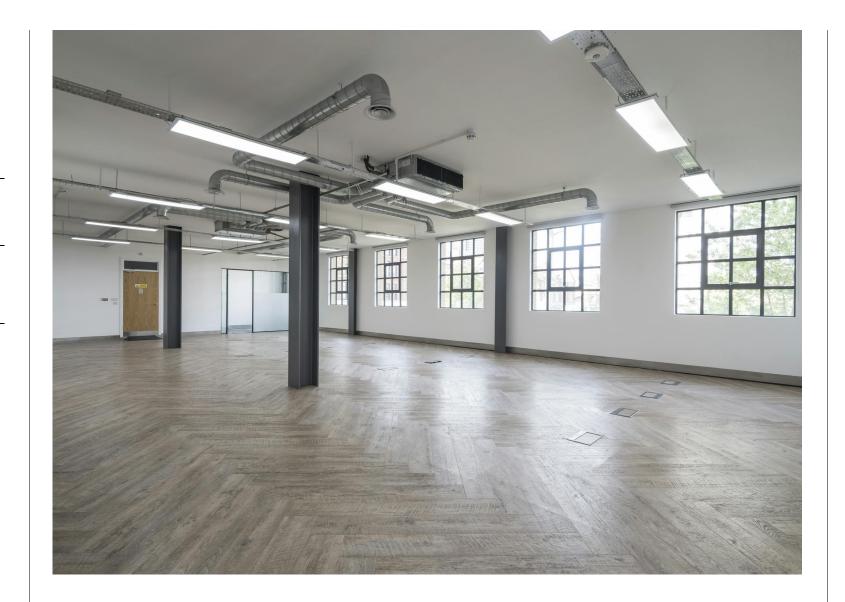

### Amenities

- HQ opportunity
- Partial fit out in place with kitchenette & meeting rooms
- London stock brick facade
- Modern suspending linear lighting
- Great ceiling height throughout each floor
- WC's on each floor including 1 x shower
- Private terraces
- Bike store
- Passenger lift
- Air conditioning

### Description

Located in the vibrant district of Spitalfields in London, this characterful warehouse stands as a beacon of modernity amidst historic surrounds. It's sleek facade of glass and brickwork seamlessly integrates with the neighbourhoods eclectic charm.