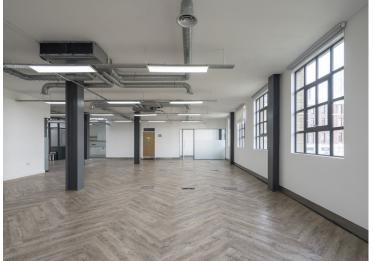

### Amenities

- HQ opportunity
- Partial fit out in place with kitchenette & meeting rooms
- London stock brick facade
- Modern suspending linear lighting
- Great ceiling height throughout each floor
- WC's on each floor including 1 x shower
- Private terraces
- Bike store
- Passenger lift
- Air conditioning

### Description

Located in the vibrant district of Spitalfields in London, this characterful warehouse stands as a beacon of modernity amidst historic surrounds. It's sleek facade of glass and brickwork seamlessly integrates with the neighbourhoods eclectic charm.