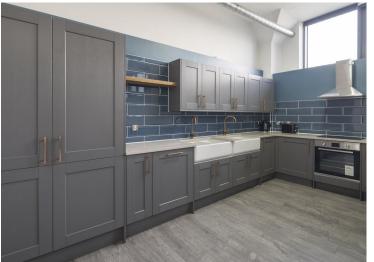

### Amenities

- HQ opportunity
- Partial fit out in place with kitchenette & meeting rooms
- London stock brick facade
- Modern suspending linear lighting
- Great ceiling height throughout each floor
- WC's on each floor including 1 x shower
- Private terraces
- Bike store
- Passenger lift
- Air conditioning