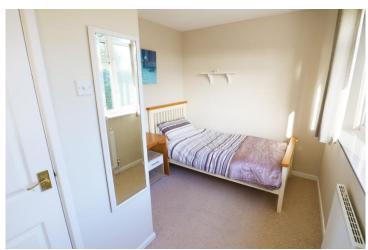

Bedroom Two 11'2" x 8'0" (3.41 x 2.44)

Bedroom Three 11'7" x 6'1" (3.53 x 1.85)