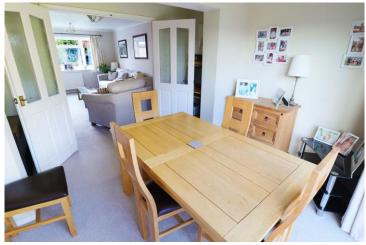

### Queensway, Bidford-on-Avon, Alcester, Warwickshire, B50 4BA

Lounge 16'6" x 11'3" (5.04 x 3.42)

Extended Kitchen 21'2" x 8'8" (6.44 x 2.64)

Extended Dining Area 10'8" x 10'8" (3.26 x 3.24)

Adapted Garage 15'1" x 8'0" (4.60 x 2.44)