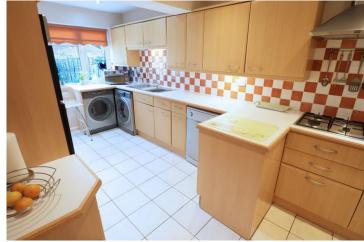

### Queensway, Bidford-on-Avon, Alcester, Warwickshire, B50 4BA

Lounge 16'6" x 11'3" (5.04 x 3.42)

Extended Kitchen 21'2" x 8'8" (6.44 x 2.64)

Extended Dining Area 10'8" x 10'8" (3.26 x 3.24)

Adapted Garage 15'1" x 8'0" (4.60 x 2.44)