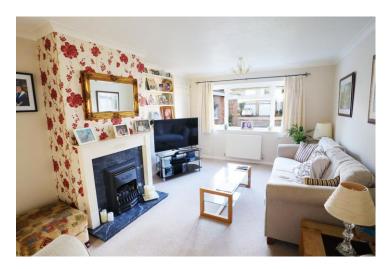

### Queensway, Bidford-on-Avon, Alcester, Warwickshire, B50 4BA

Lounge 16'6" x 11'3" (5.04 x 3.42)

Extended Kitchen 21'2" x 8'8" (6.44 x 2.64)

Extended Dining Area 10'8" x 10'8" (3.26 x 3.24)

Adapted Garage 15'1" x 8'0" (4.60 x 2.44)