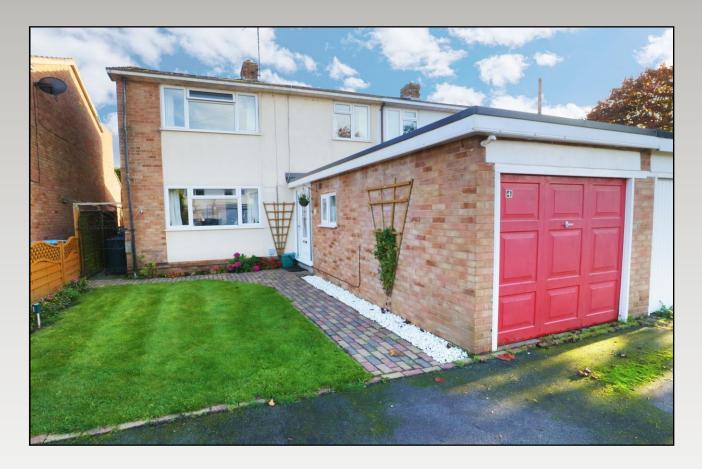

## QUEENSWAY BIDFORD-ON-AVON ALCESTER

An extended, and versatile, semi-detached family home, being situated within a sought-after residential area. The nicely proportioned, and improved accommodation comprises: Reception porch and entrance, lounge, extended dining area, extended kitchen, downstairs cloakroom, three bedrooms and shower room. Fore-garden, sunny aspect garden to rear, driveway parking and adapted garage.

### Queensway, Bidford-on-Avon, Alcester, Warwickshire, B50 4BA

Lounge 16'6" x 11'3" (5.04 x 3.42)

Extended Kitchen 21'2" x 8'8" (6.44 x 2.64)

Extended Dining Area 10'8" x 10'8" (3.26 x 3.24)

Adapted Garage 15'1" x 8'0" (4.60 x 2.44)

Please note that the garage has been adapted by the current owners, and if the original garage use is required, removal of a partition stud wall would be needed.

Bedroom One 11'5" x 11'4" (3.48 x 3.46)