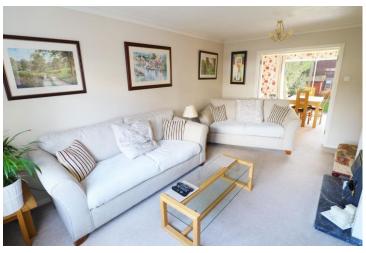

### Queensway, Bidford-on-Avon, Alcester, Warwickshire, B50 4BA

Lounge 16'6" x 11'3" (5.04 x 3.42)

Extended Kitchen 21'2" x 8'8" (6.44 x 2.64)

Extended Dining Area 10'8" x 10'8" (3.26 x 3.24)

Adapted Garage 15'1" x 8'0" (4.60 x 2.44)