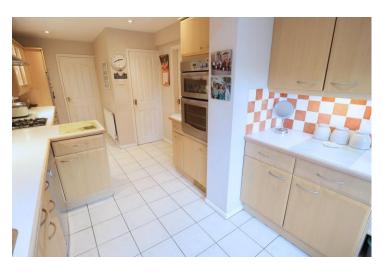

### Queensway, Bidford-on-Avon, Alcester, Warwickshire, B50 4BA

Lounge 16'6" x 11'3" (5.04 x 3.42)

Extended Kitchen 21'2" x 8'8" (6.44 x 2.64)

Extended Dining Area 10'8" x 10'8" (3.26 x 3.24)

Adapted Garage 15'1" x 8'0" (4.60 x 2.44)