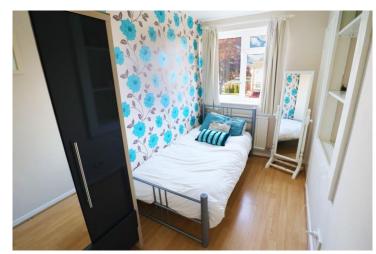

Bedroom Two 11'2" x 8'0" (3.41 x 2.44)

Bedroom Three 11'7" x 6'1" (3.53 x 1.85)