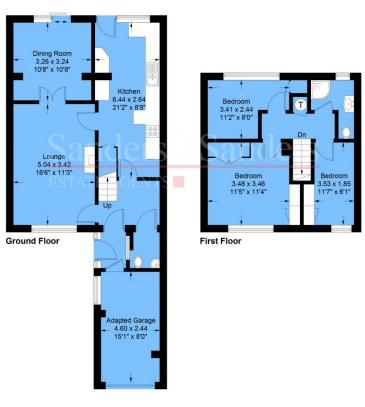

### Queensway, Bidford-on-Avon, Alcester, Warwickshire, B50 4BA

Lounge 16'6" x 11'3" (5.04 x 3.42)

Extended Kitchen 21'2" x 8'8" (6.44 x 2.64)

Extended Dining Area 10'8" x 10'8" (3.26 x 3.24)

Adapted Garage 15'1" x 8'0" (4.60 x 2.44)

Please note that the garage has been adapted by the current owners, and if the original garage use is required, removal of a partition stud wall would be needed.

Bedroom One 11'5" x 11'4" (3.48 x 3.46)

Bedroom Two 11'2" x 8'0" (3.41 x 2.44)

Bedroom Three 11'7" x 6'1" (3.53 x 1.85)

#### Rear Garden

Floor Plans & Property Details Disclaimer

These floor plans are for identification purposes only in relation to where one room is situated to another. They are not to be relied upon in any way for dimensions, scaling or sq. ft/metres.

Approximate Gross Internal Area = 105.1 sq m / 1131 sq ft (Including Adapted Garage)

Illustration for identification purposes only, measurements are approximate, not to scale