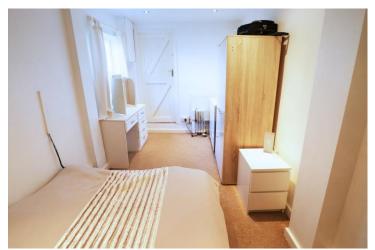

Bedroom Two 11'2" x 8'0" (3.41 x 2.44)

Bedroom Three 11'7" x 6'1" (3.53 x 1.85)