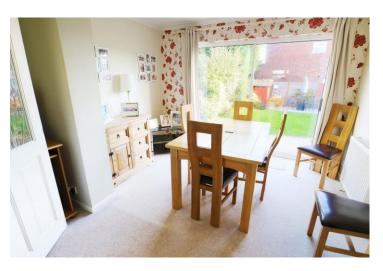

### Queensway, Bidford-on-Avon, Alcester, Warwickshire, B50 4BA

Lounge 16'6" x 11'3" (5.04 x 3.42)

Extended Kitchen 21'2" x 8'8" (6.44 x 2.64)

Extended Dining Area 10'8" x 10'8" (3.26 x 3.24)

Adapted Garage 15'1" x 8'0" (4.60 x 2.44)