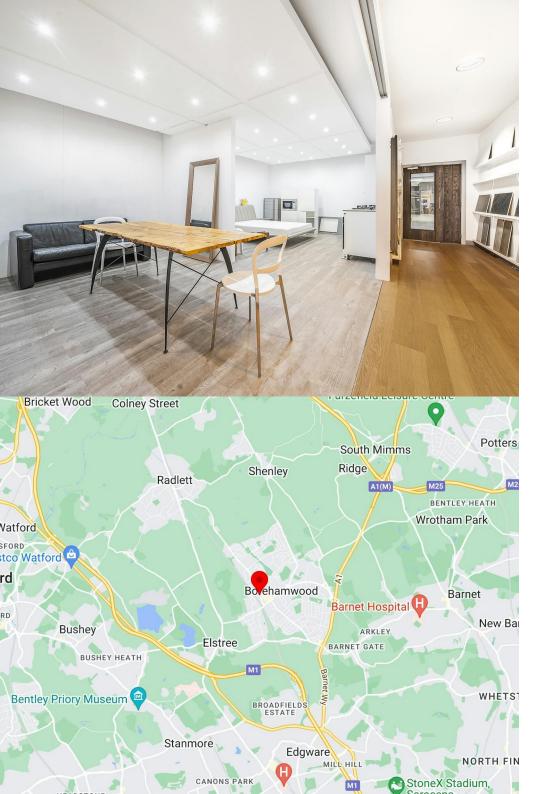

### Description

This single-story detached warehouse/industrial building, situated in a small industrial estate, has most recently served as a showroom for kitchens and bathrooms, accompanied by a rear workshop.

#### Location

This property is located in an industrial estate off Theobald Street, which is within a 5 minute walk from Elstree & Borehamwood Station providing great access to into central London via the Thameslink.

The unit is also located across the road from Borehamwood Shopping Park, with a wide variety of nationwide brands are situated.