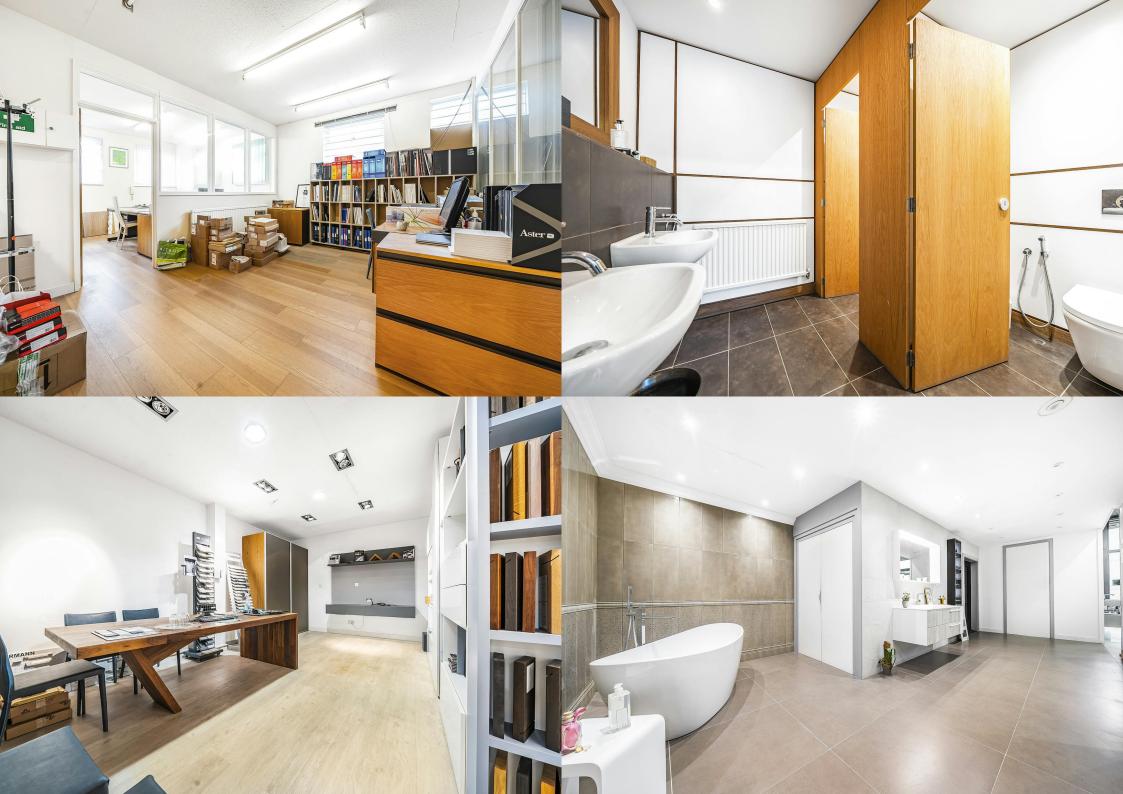

### Description

This single-story detached warehouse/industrial building, situated in a small industrial estate, has most recently served as a showroom for kitchens and bathrooms, accompanied by a rear workshop.

There exists potential to install a mezzanine floor and to enhance the overall ceiling heights, pending approval from the landlord.

Externally, the property boasts abundant parking space for up to 11 vehicles.