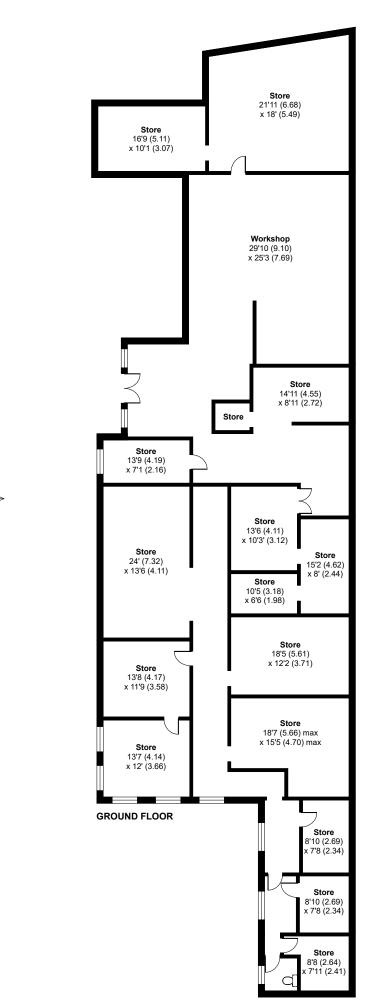

/industrial building, situated in a small industrial estate, has most recently served as a showroom for kitchens and bathrooms, accompanied by a rear workshop.

There exists potential to install a mezzanine floor and to enhance the overall ceiling heights, pending approval from the landlord.

Externally, the property boasts abundant parking space for up to 11 vehicles.

#### Location

This property is located in an industrial estate off Theobald Street, which is within a 5 minute walk from Elstree & Borehamwood Station providing great access to into central London via the Thameslink.

The unit is also located across the road from Borehamwood Shopping Park, with a wide variety of nationwide brands are situated.



# Theobald Street, Borehamwood, WD6

For identification only - Not to scale





## **Availability**

| Lease          | New Lease            |
|----------------|----------------------|
| Rent           | £68,000.00 per annum |
| Rates          | £22,330.25 per annum |
| Service Charge | N/A                  |
| VAT            | Not applicable       |
| EPC            | E (101)              |

### Contact

#### **Cormac Sears**

020 3355 1555 | 07850 399 627 cormac@forestrealestate.co.uk

#### **Ethan Shine**

020 3355 1555 | 07792 781 096 ethan@forestrealestate.co.uk

#### **North London Office**

1 Bridge Lane, London, NW11 0EA 020 3355 1555

#### **Watford Office**

1a Local Board Road, Watford, WD17 2JP 01923 911 007

www.forestrealestate.co.uk info@forestrealestate.co.uk