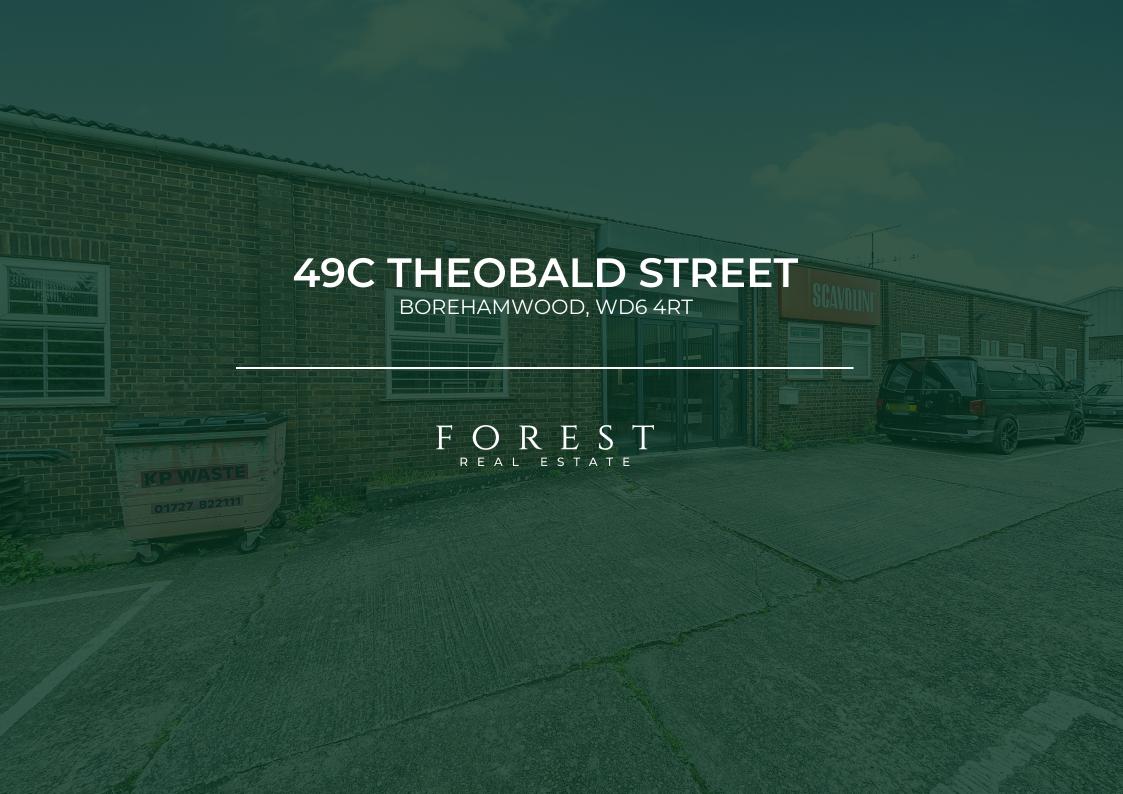

**Unit C, 49c Theobald Street** Borehamwood, WD6 4RT

### Description

This single-story detached warehouse/industrial building, situated in a small industrial estate, has most recently served as a showroom for kitchens and bathrooms, accompanied by a rear workshop.