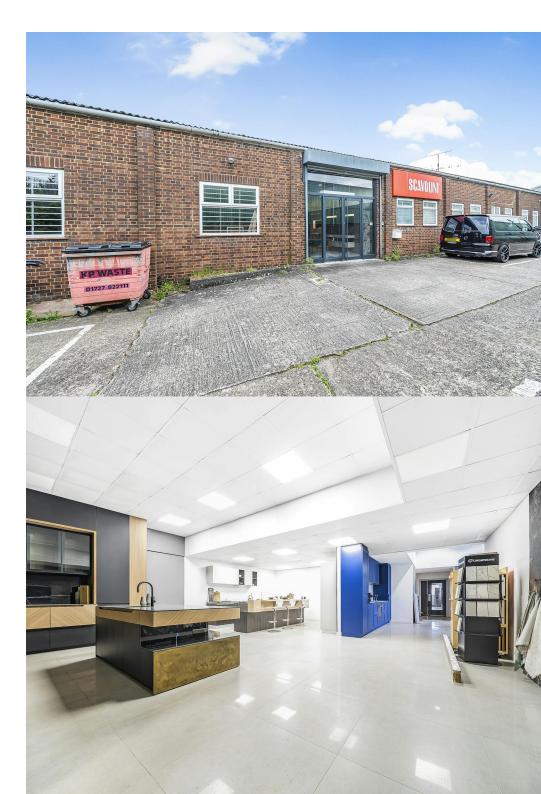

### Description

This single-story detached warehouse/industrial building, situated in a small industrial estate, has most recently served as a showroom for kitchens and bathrooms, accompanied by a rear workshop.

There exists potential to install a mezzanine floor and to enhance the overall ceiling heights, pending approval from the landlord.

Externally, the property boasts abundant parking space for up to 11 vehicles.