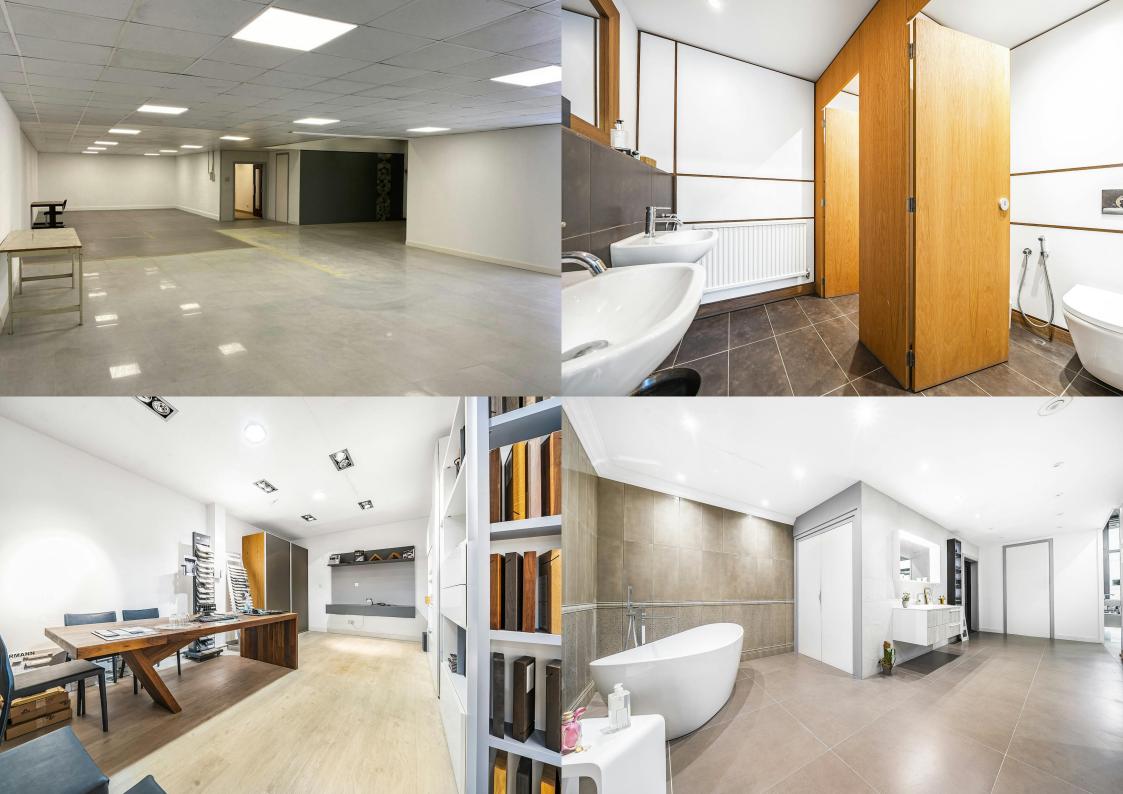

### Description

This single-story detached warehouse/industrial building, situated in a small industrial estate, has most recently served as a showroom for kitchens and bathrooms, accompanied by a rear workshop.

There exists potential to install a mezzanine floor and to enhance the overall ceiling heights, pending approval from the landlord.

Externally, the property boasts abundant parking space for up to 11 vehicles.