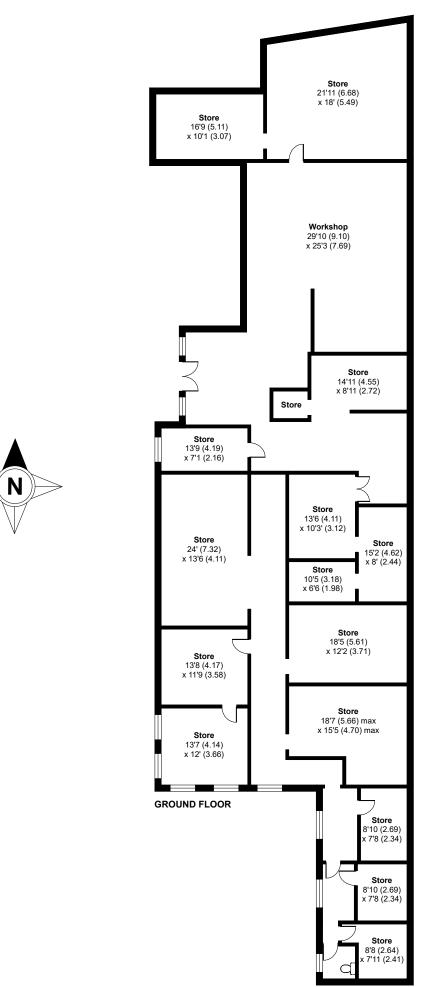

--------|----------------------|
| Rent           | £68,000 per annum    |
| Rates          | £22,330.25 per annum |
| Service Charge | N/A                  |
| VAT            | Not applicable       |
| EPC            | E (101)              |

### **Contact**

#### **Cormac Sears**

020 3355 1555 | 07788 235 185 cormac@forestrealestate.co.uk

### **Ethan Shine**

020 3355 1555 | 07792 781 096 ethan@forestrealestate.co.uk

### **North West London Office**

1 Bridge Lane, London, NW11 0EA 020 3355 1555

### **Watford Office**

1a Local Board Road, Watford, WD17 2JP 01923 911 007

#### **East London Office**

55 St John Street, London, EC1M 4AN 020 3370 4470

www.forestrealestate.co.uk info@forestrealestate.co.uk



# Theobald Street, Borehamwood, WD6

For identification only - Not to scale