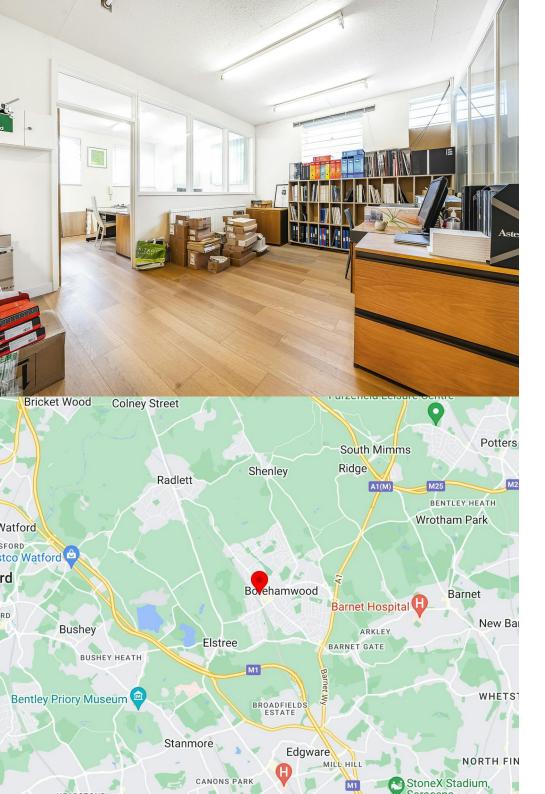

### Location

This property is located in an industrial estate off Theobald Street, which is within a 5 minute walk from Elstree & Borehamwood Station providing great access to into central London via the Thameslink.

The unit is also located across the road from Borehamwood Shopping Park, with a wide variety of nationwide brands are situated.