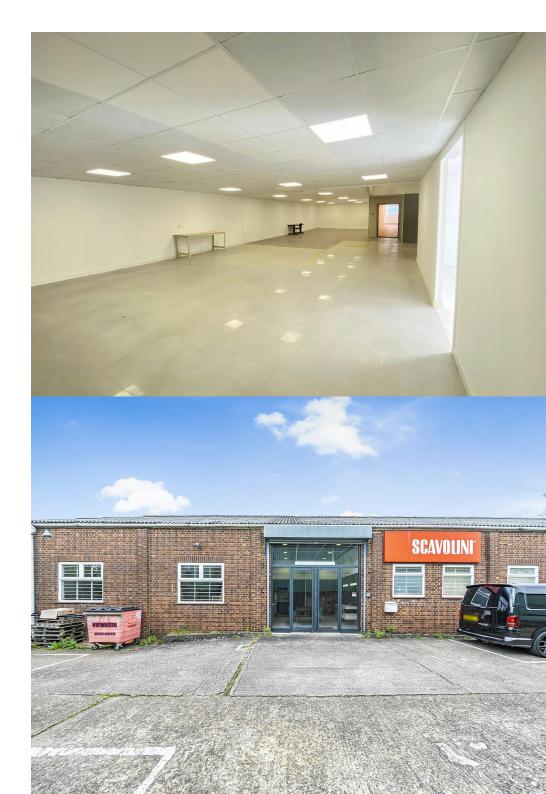

### Description

This single-story detached warehouse/industrial building, situated in a small industrial estate, has most recently served as a showroom for kitchens and bathrooms, accompanied by a rear workshop.

There exists potential to install a mezzanine floor and to enhance the overall ceiling heights, pending approval from the landlord.

Externally, the property boasts abundant parking space for up to 11 vehicles.