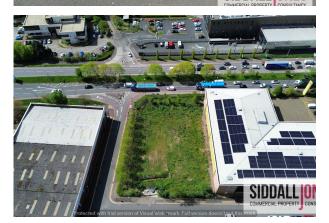

#### Description

A rectangular open storage yard with secure fencing to all sides and vehicular access via Adams Street.

The site is broadly level, with a hardcore surface.

The site is located opposite Birmingham Science Park and next door to Big Yellow Self Store and benefits from main arterial frontage with considerable traffic flow.

Vehicular access is via Adams Street which can be accessed via Heneage Street or Great Lister Street.