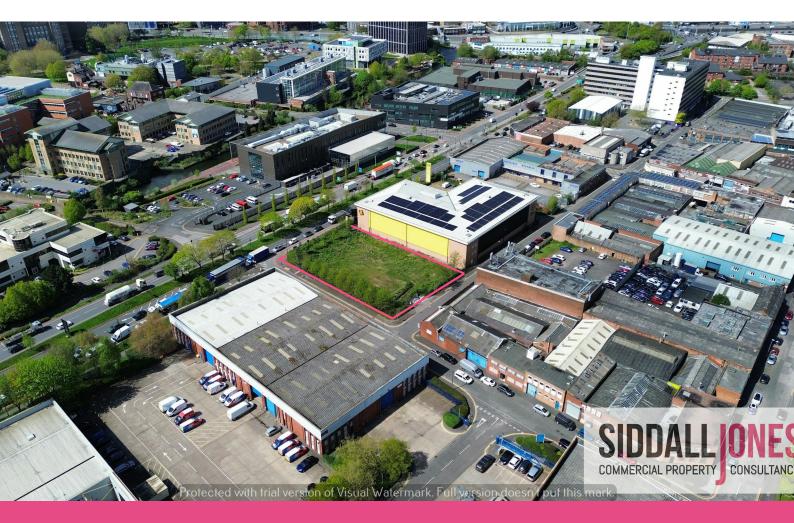

# Secure Yard with Frontage to Dartmouth Middleway

**0.50 Acres** (0.20 Hectares)

- Excellent Prominence
- Secure Yard
- Main Arterial Route
- Easy access to J6 of the M6 Motorway

0121 638 0500

www.siddalljones.com

#### Description

A rectangular open storage yard with secure fencing to all sides and vehicular access via Adams Street.

The site is broadly level, with a hardcore surface.

#### Location

The site occupies a prominent position on Dartmouth Middleway (A4540), at its intersection with Heneage Street.

Dartmouth Middleway provides direct access to Dartmouth Circus which in turn provides access to A38 (M) and junction 6 of the M6 Motorway at Spaghetti junction.

The site is located opposite Birmingham Science Park and next door to Big Yellow Self Store and benefits from main arterial frontage with considerable traffic flow.

Vehicular access is via Adams Street which can be accessed via Heneage Street or Great Lister Street.