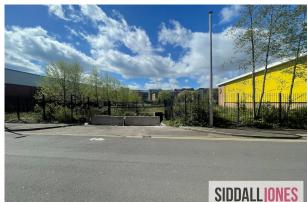

#### Description

A rectangular open storage yard with secure fencing to all sides and vehicular access via Adams Street.

The site is broadly level, with a hardcore surface.