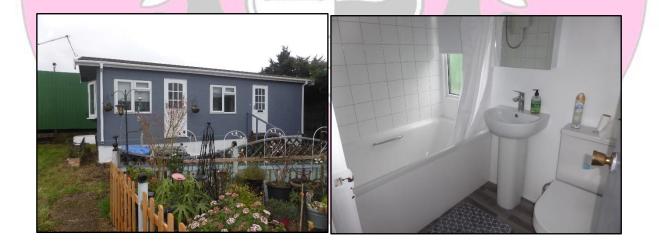

**BEDROOM:** 

9'7'' x 7' Rear aspect double glazed window, built in wardrobes with hanging space and storage, power points, radiator.

**BATHROOM**:

Side aspect double glazed window, toilet, bath with wall mounted shower above, wash hand basin, radiator, part tiled walls.