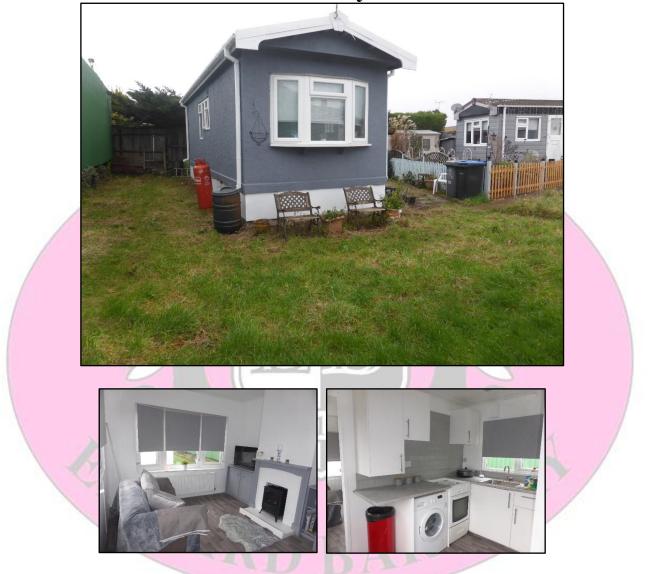

## £114,950

A fantastic opportunity to purchase this Tingdene park home which has been refurbished by the current owners, and ideal for Chertsey and Addlestone Town Centres: -

\* Modern fitted kitchen\* Lounge
\* Double Glazed Windows \*Over 50's \*2 dogs and 2 Cats allowed
\* vacant possession no chain
\* Internal viewing strongly recommended.

## 01932 859898 FREE NO OBLIGATION VALUATION www.edward-barclay.co.uk

Lobby:

**LOUNGE:** 10' x 10' Twin aspect double glazed windows, power points, feature fireplace with hearth and mantlepiece, radiator, TV aerial point, telecom point, built in cupboards, side aspect door leading to the garden.

**<u>KITCHEN:</u>** 10' x 9' (max) (including depth of units). Twin side, aspect double glazed windows eye and base level units, stainless steel sink/drainer, space and plumbing for a washing machine, space for a cooker, laminated work surface, part tiled walls, radiator.