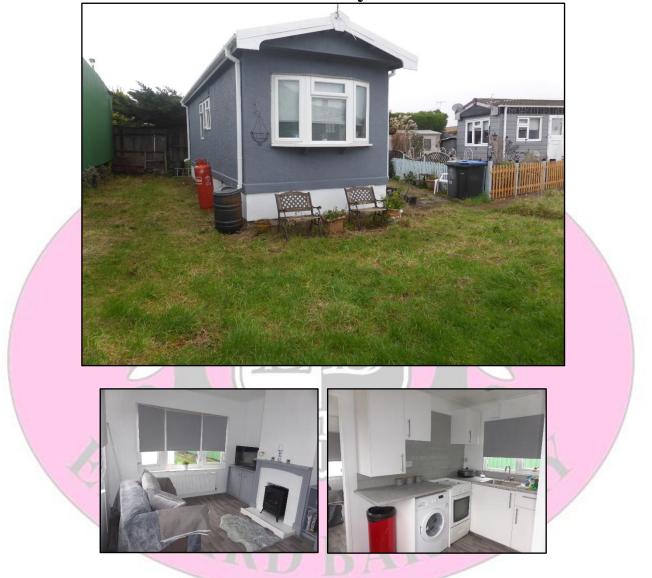

## £50,000

A fantastic opportunity to purchase this Tingdene park home which has been refurbished by the current owners, and ideal for Chertsey and Addlestone Town Centres: -

\* Modern fitted kitchen\* Lounge
\* Double Glazed Windows \*Over 50's \*2 dogs and 2 Cats allowed
\* vacant possession no chain
\* Internal viewing strongly recommended.

## 01932 859898 FREE NO OBLIGATION VALUATION www.edward-barclay.co.uk

Lobby:

**LOUNGE:** 10' x 10' Twin aspect double glazed windows, power points, feature fireplace with hearth and mantlepiece, radiator, TV aerial point, telecom point, built in cupboards, side aspect door leading to the garden.

**<u>KITCHEN:</u>** 10' x 9' (max) (including depth of units). Twin side, aspect double glazed windows eye and base level units, stainless steel sink/drainer, space and plumbing for a washing machine, space for a cooker, laminated work surface, part tiled walls, radiator.