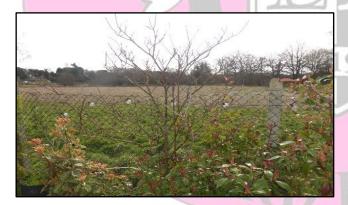

freezer, built in cupboard housing boiler.

BEDROOM 1: 9'4" x 9'2" (max) Rear aspect double glazed window overlooking fields, radiator,

Wall mounted air conditioning unit, power points, coving, built in wardrobe with