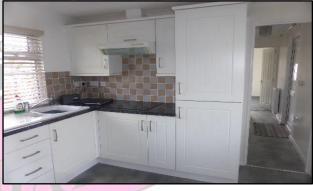

wall mounted air conditioning unit, double glazed door leading to the garden.

<u>KITCHEN:</u> 9'5'' x 7'4'' including depth of units. Twin side aspect double glazed windows,

eye and base level units, 4 ring induction hob with an extractor above, space and plumbing for a washing machine, built in double electric oven with storage above and below, 1/12 bowl sink/drainer, power points, radiator, integrated fridge and

freezer, built in cupboard housing boiler.

BEDROOM 1: 9'4" x 9'2" (max) Rear aspect double glazed window overlooking fields, radiator,

Wall mounted air conditioning unit, power points, coving, built in wardrobe with