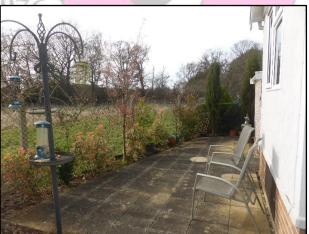

inset into vanity unit with storage, heated towel rail, radiator, tiled walls, inset into

ceiling lights.

OUTSIDE: Parking space, prefabricated shed with power and light.