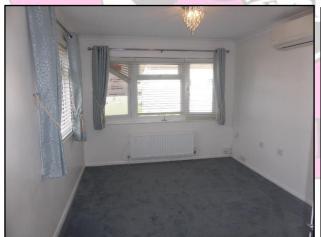

freezer, built in cupboard housing boiler.

BEDROOM 1: 9'4" x 9'2" (max) Rear aspect double glazed window overlooking fields, radiator,

Wall mounted air conditioning unit, power points, coving, built in wardrobe with

hanging space and storage.

BEDROOM 2: 7'11" x 6'6" Side aspect double glazed window, radiator, power points,

built in wardrobe with hanging space and storage.

SHOWER ROOM: Side aspect double glazed window, double shower cubicle, toilet, wash hand basin