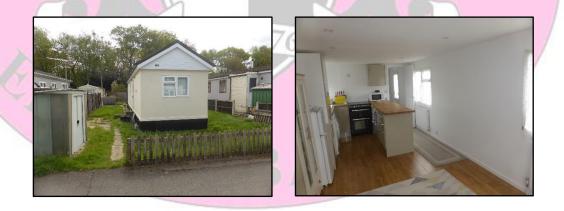

## £129,000

A fantastic opportunity to purchase this 40' x 10' park home, located on this popular site ideal for local parks and shops including West Byfleet and surrounding Towns and villages. This park home has been refurbished by the current owner and must be seen to appreciate the accommodation on offer: -

#### <u>KITCHEN/</u> LOUNGE:

21'x10'(max) (including depth of units). Rear and side, aspect double glazed windows, eye and base level units, space for a cooker, space for a washing machine power points, solid wood worktop, space for an upright fridge/freezer, radiators, sink/drainer, inset into ceiling spotlights.