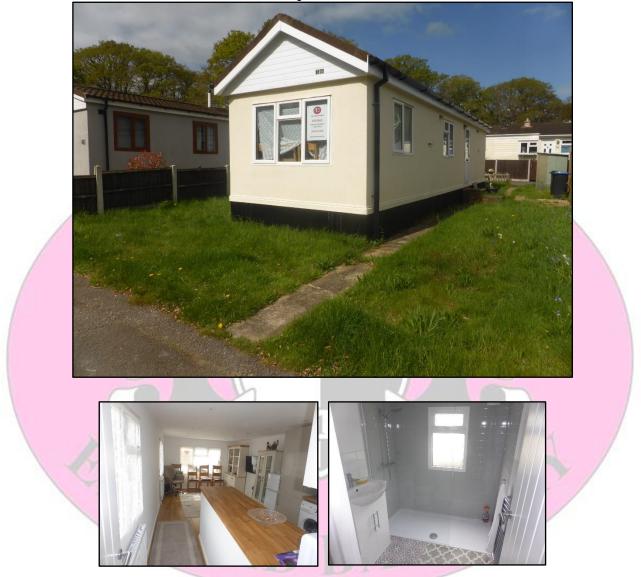

## £129,000

A fantastic opportunity to purchase this 40' x 10' park home, located on this popular site ideal for local parks and shops including West Byfleet and surrounding Towns and villages. This park home has been refurbished by the current owner and must be seen to appreciate the accommodation on offer: -

\* Newly fitted kitchen with solid wood worktop \* Brand new shower room
\* Double Glazed Windows \*No age restriction \*Parking
\* Mains gas supply \*No onward chain
\* Internal viewing strongly recommended.

#### 01932 859898 <u>FREE</u> NO OBLIGATION VALUATION <u>www.edward-barclay.co.uk</u>

**<u>HALLWAY:</u>** Double glazed window, power points, radiator, inset into ceiling spotlights.

#### <u>KITCHEN/</u> LOUNGE:

21'x10'(max) (including depth of units). Rear and side, aspect double glazed windows, eye and base level units, space for a cooker, space for a washing machine power points, solid wood worktop, space for an upright fridge/freezer, radiators, sink/drainer, inset into ceiling spotlights.

# **BEDROOM 1:** 10' x 7' Rear aspect double glazed window, power points, radiator, inset into ceiling spotlights.

**BEDROOM 2:** 7'x6' Side aspect double glazed window, radiator, power points, inset into ceiling spotlights.

**<u>SHOWER ROOM</u>**: Side aspect double glazed window, white suite comprising of double shower cubicle with glass screen, toilet, wash hand basin inset into vanity unit with storage, heated towel rail, inset into ceiling spotlights.