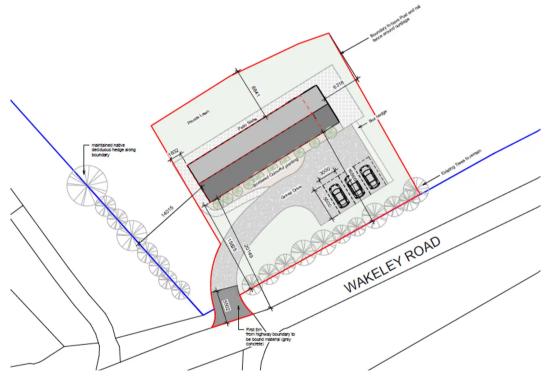

## Harringworth

Sitting between the picturesque and popular villages of Harringworth and Wakerley, an exciting opportunity to acquire a freehold property with full planning permission for the development of an incredible five bedroom home, extending over approximately 3,200sq. feet, with breathtaking views of the rolling Rutland and Northamptonshire countryside. Additional land is available under separate negotiation, creating a plot of up to 2.08 acres.

Tenure: Freehold

- Full Planning In Place for Luxury 5 Bed Home
- Peaceful Setting Nestled Between Harringworth and Wakerley
- Breathtaking Views Across Rolling Countryside
- Plot Approx 0.44 Acre
- Additional Land Available Under Separate Negotiation
- North Northamptonshire Council Ref: #NE/23/00739/FUL