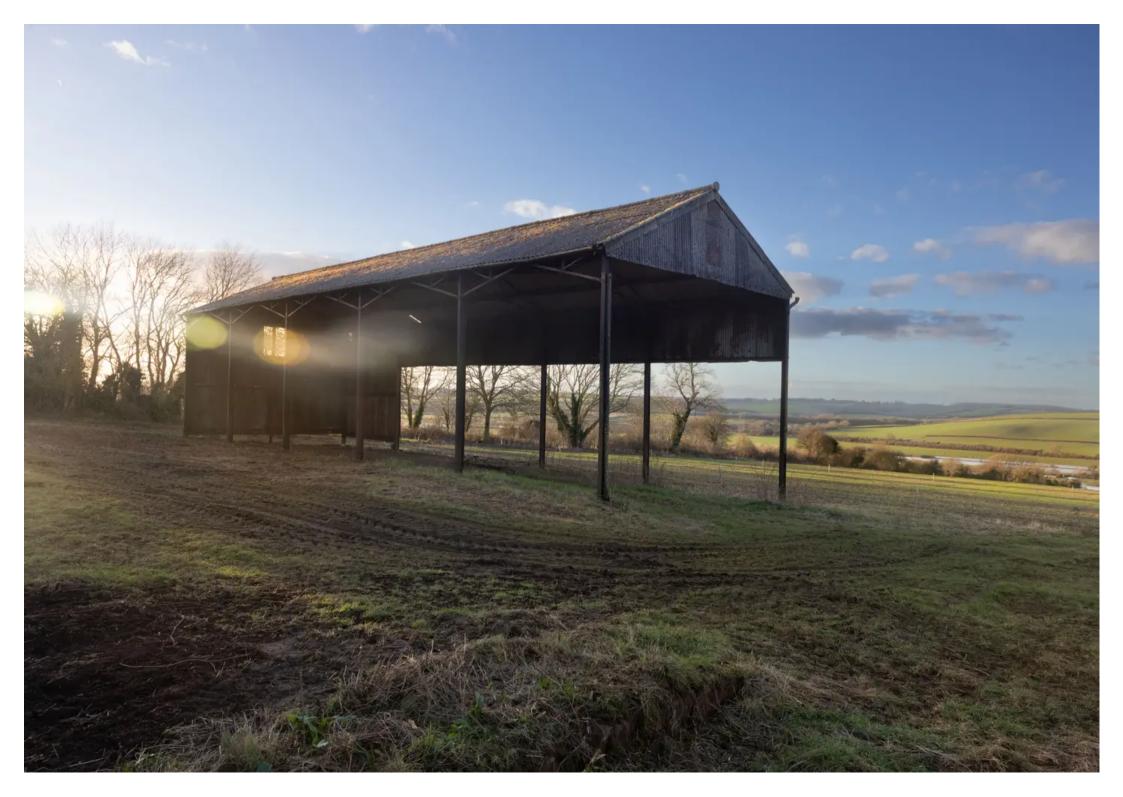

## Harringworth

Sitting between the picturesque and popular villages of Harringworth and Wakerley, an exciting opportunity to acquire a freehold property with full planning permission for the development of an incredible five bedroom home, extending over approximately 3,200sq. feet, with breathtaking views of the rolling Rutland and Northamptonshire countryside. Additional land is available under separate negotiation, creating a plot of up to 2.08 acres.

Tenure: Freehold

- Full Planning In Place for Luxury 5 Bed Home
- Peaceful Setting Nestled Between Harringworth and Wakerley
- Breathtaking Views Across Rolling Countryside
- Plot Approx 0.44 Acre
- Additional Land Available Under Separate Negotiation
- North Northamptonshire Council Ref: #NE/23/00739/FUL