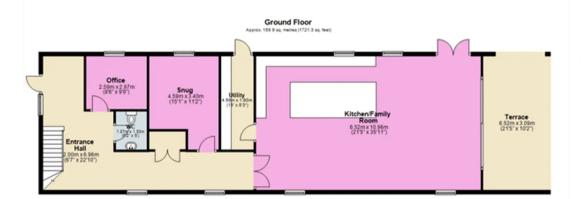

Total area: approx. 298.8 sq. metres (3216.4 sq. feet)
This Floor Plan and the Measurements are a guide Only.
Plan produced using Plantijs.