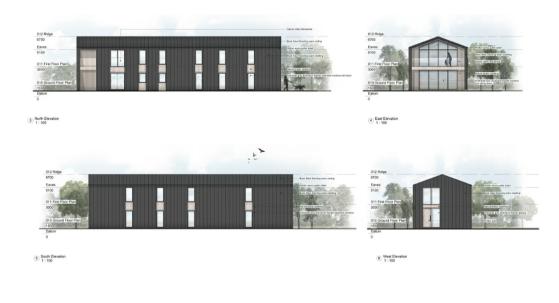

## Harringworth

Sitting between the picturesque and popular villages of Harringworth and Wakerley, an exciting opportunity to acquire a freehold property with full planning permission for the development of an incredible five bedroom home, extending over approximately 3,200sq. feet, with breathtaking views of the rolling Rutland and Northamptonshire countryside. Additional land is available under separate negotiation, creating a plot of up to 2.08 acres.

Tenure: Freehold

- Full Planning In Place for Luxury 5 Bed Home
- Peaceful Setting Nestled Between Harringworth and Wakerley
- Breathtaking Views Across Rolling Countryside
- Plot Approx 0.44 Acre
- Additional Land Available Under Separate Negotiation
- North Northamptonshire Council Ref: #NE/23/00739/FUL