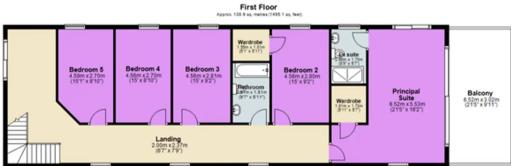

Total area: approx. 298.8 sq. metres (3216.4 sq. feet)
This Floor Plan and the Measurements are a guide Only.
Plan produced using Plantijs.