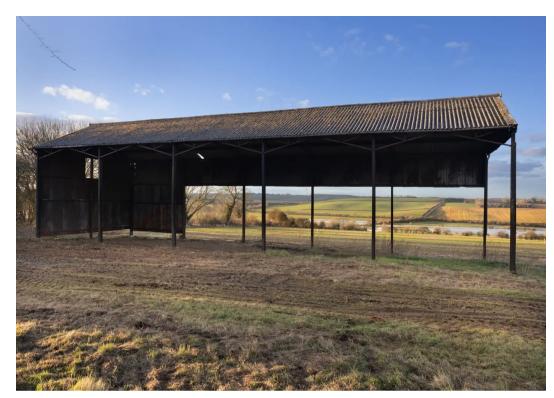

## Harringworth

Sitting between the picturesque and popular villages of Harringworth and Wakerley, an exciting opportunity to acquire a freehold property with full planning permission for the development of an incredible five bedroom home, extending over approximately 3,200sq. feet, with breathtaking views of the rolling Rutland and Northamptonshire countryside. Additional land is available under separate negotiation, creating a plot of up to 2.08 acres.

Tenure: Freehold

- Full Planning In Place for Luxury 5 Bed Home
- Peaceful Setting Nestled Between Harringworth and Wakerley
- Breathtaking Views Across Rolling Countryside
- Plot Approx 0.44 Acre
- Additional Land Available Under Separate Negotiation
- North Northamptonshire Council Ref: #NE/23/00739/FUL