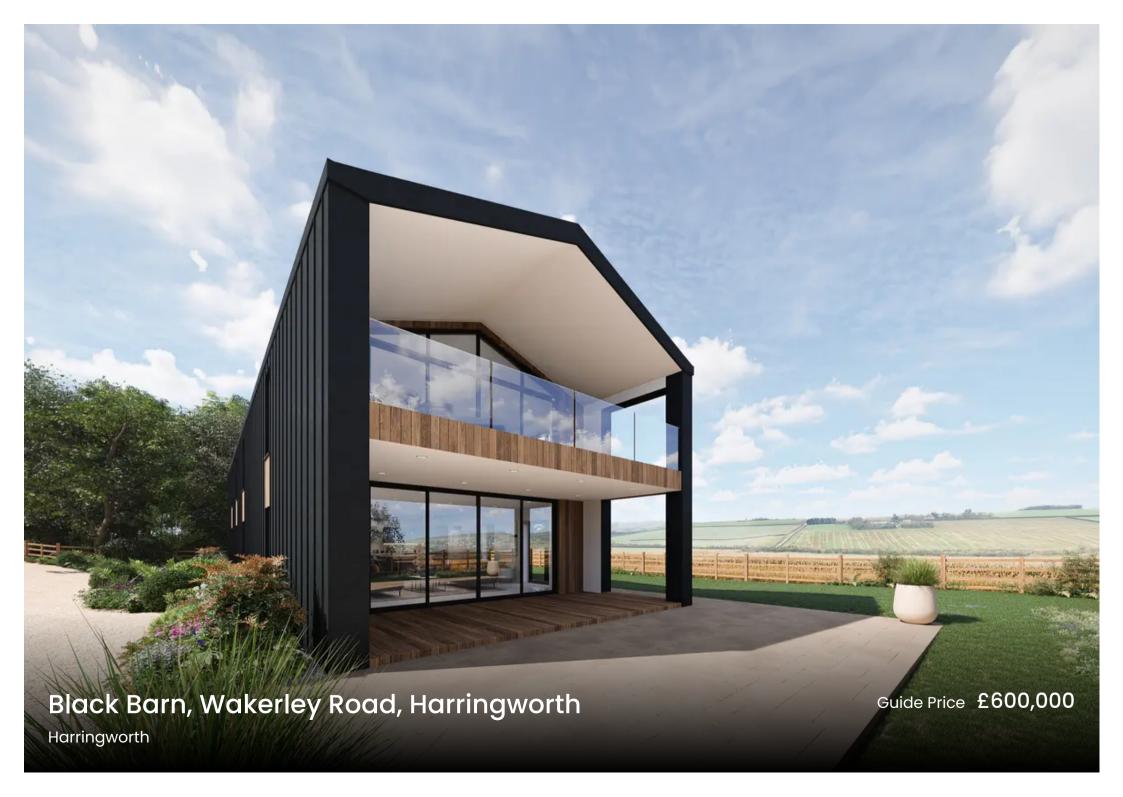

## Black Barn, Wakerley Road

## Harringworth

Sitting between the picturesque and popular villages of Harringworth and Wakerley, an exciting opportunity to acquire a freehold property with full planning permission for the development of an incredible five bedroom home, extending over approximately 3,200sq. feet, with breathtaking views of the rolling Rutland and Northamptonshire countryside. Additional land is available under separate negotiation, creating a plot of up to 2.08 acres.