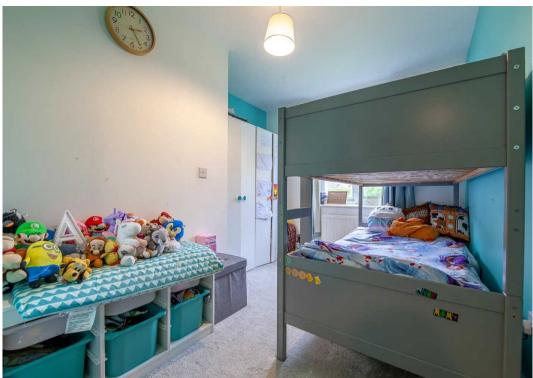

e)
- Ground Floor with Secure Entry
- Modern Fitted Kitchen
- Good Decorative Order Throughout
- Direct Access to Gardens
- Gas Central Heating
- Private Parking Space
- Central Underground Station within 1.3 Miles
- Several High Achieving Schools within 1 Mile







#### Reception

Through living room reception with living and dining area.

#### **Front Photo**

Front photo of the block with parking.

#### Kitchen

Modern fitted kitchen.

#### **Master Bedroom**

Master bedroom with ensuite shower room

#### **Family Bathroom**

Modern family bathroom with bath & over head shower, basin with draws and towel radiator.

#### **Un-Suite Shower Room**

Modern fitted shower room with large shower, sink with draws, WC and towel radiator.

#### Second Bedroom

Second bedroom with bunk beds.









## **Ground Floor**



Approximate gross internal floor area 65.7 sq m/ 707.2 sq ft

Whilst every care has been taken to ensure accuracy, dimensions are approximate and for illustrative purposes only.

All rights reserved.



# **Youngs Residential**

2-16 Lionel Road, Canvey Island - SS8 9DE

020 8226 0071 • richard.harman@youngsresidential.com • youngsresidential.com/