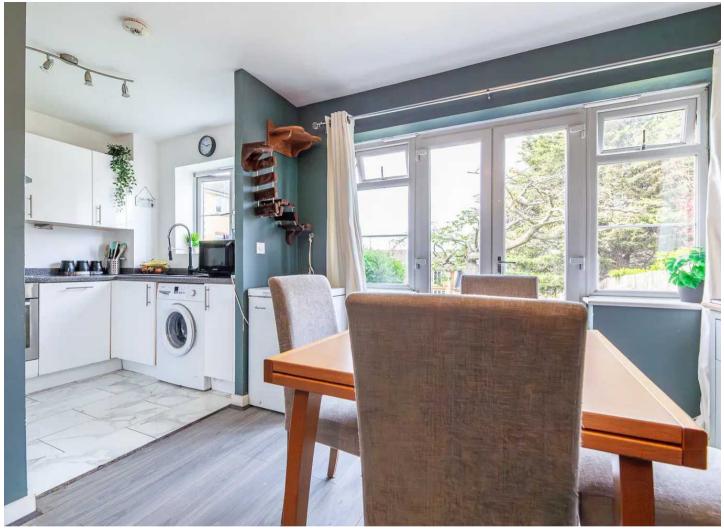

#### Reception

Through living room reception with living and dining area.

#### Kitchen

Modern fitted kitchen.