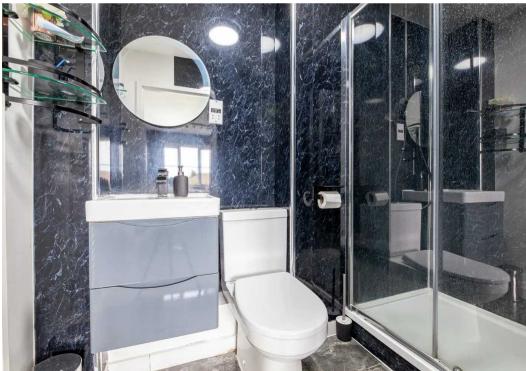

#### **Un-Suite Shower Room**

Modern fitted shower room with large shower, sink with draws, WC and towel radiator.