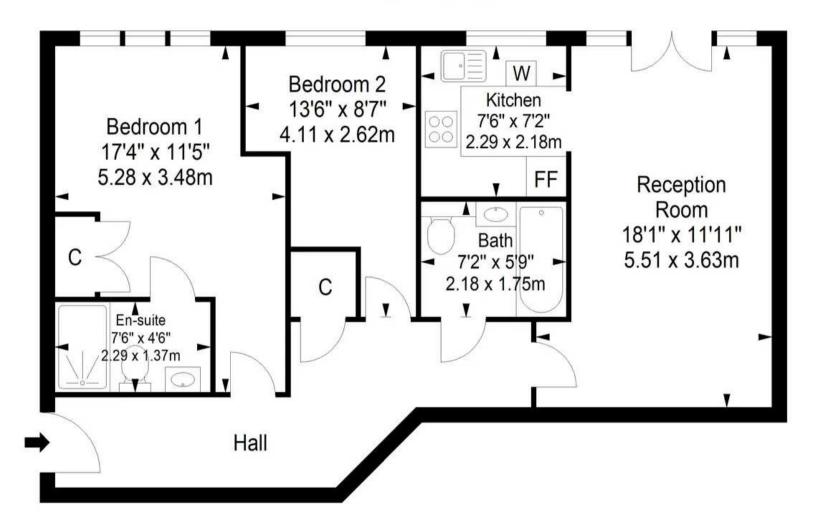

## **Ground Floor**

Approximate gross internal floor area 65.7 sq m/ 707.2 sq ft

Whilst every care has been taken to ensure accuracy, dimensions are approximate and for illustrative purposes only.

All rights reserved.