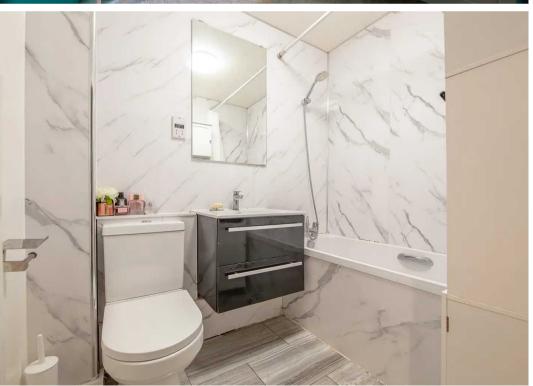

#### **Family Bathroom**

Modern family bathroom with bath & over head shower, basin with draws and towel radiator.