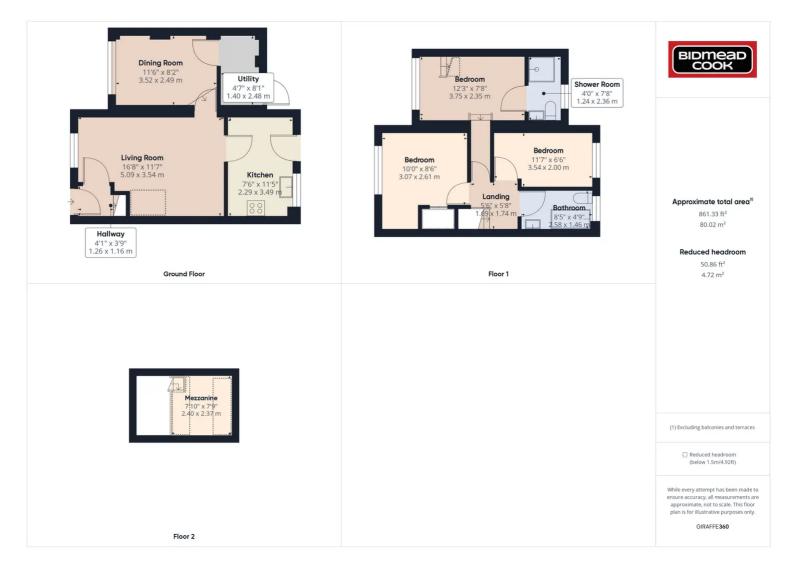

## £190,000 Freehold

End-of-Terrace Property • Two Reception Rooms • Kitchen • Utility • Three Bedrooms • En-suite Shower Room • Bathroom • Gardens and Driveway

1 Bethcar Street, Ebbw Vale, Gwent, NP23 6HH Tel: 01495 302301 Email: ebbwvale@bidmeadcook.co.uk www.bidmeadcook.co.uk A well-presented and extended end-of-terrace property in a cul-de-sac position. The accommodation comprises an entrance porch, lounge, dining room, kitchen and utility room to the ground floor. To the first floor is a bedroom having a mezzanine area and en-suite shower room, two further bedrooms and bathroom. Benefits include UPVC double glazing, a gas central heating system, driveway providing off road parking for two vehicles, front garden and attractive rear garden having several seating areas, pond, storage shed and overlooking woodland to the rear.