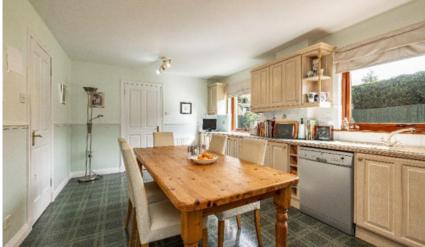

# 15 Broomlands Gardens, Kelso, TD5 7SS

Guide Price £365,000

Ground Floor: Hall Lounge Dining Room Kitchen/Breakfast Room Utility Room Bedroom/Office

First Floor: Landing with storage Master Bedroom En-Suite Two Further Double Bedrooms Bathroom