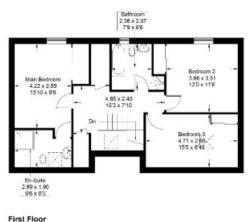

# 15 Broomlands Gardens, Kelso, TD5 7SS

Guide Price £365,000

Ground Floor: Hall Lounge Dining Room Kitchen/Breakfast Room Utility Room Bedroom/Office

First Floor: Landing with storage Master Bedroom En-Suite Two Further Double Bedrooms Bathroom

#### 15 Broomlands Gardens, Kelso, TD5 7SS

Approximate Gross Internal Area = 153.0 sq m / 1647 sq ft Garage = 17.5 sq m / 188 sq ft Total = 170.5 sq m / 1835 sq ft

Illustration for identification purposes only, measurements are approximate, not to scale, floorplansUsketch.com © (ID1072596)