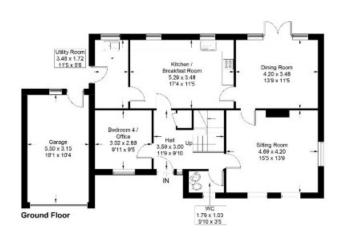

#### 15 Broomlands Gardens, Kelso, TD5 7SS

Approximate Gross Internal Area = 153.0 sq m / 1647 sq ft Garage = 17.5 sq m / 188 sq ft Total = 170.5 sq m / 1835 sq ft

Illustration for identification purposes only, measurements are approximate, not to scale, floorplansUsketch.com © (ID1072596)