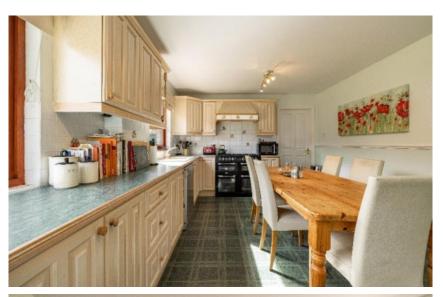

# 15 Broomlands Gardens, Kelso, TD5 7SS

Guide Price £365,000

Ground Floor: Hall Lounge Dining Room Kitchen/Breakfast Room Utility Room Bedroom/Office

First Floor: Landing with storage Master Bedroom En-Suite Two Further Double Bedrooms Bathroom