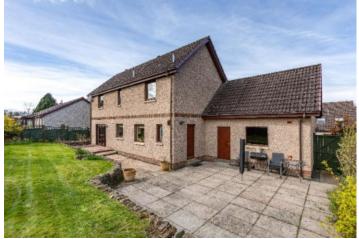

## 15 Broomlands Gardens, Kelso, TD5 7SS

Guide Price £365,000

15 Broomlands Gardens is an attractive detached dwelling which is located within a sought after residential area, enjoying a quiet cul de sac setting which benefits from an excellent degree of privacy. Built by highly regarded local builders M & J Ballantyne. The property is presented in immaculate order throughout, boasting a well planned and very spacious layout; ideally suited to those searching for an easily managed modern family home which is ready to move into. Outside, there are well maintained gardens which extend to the front, side and rear whilst a large drive and double garage, with electric roller door, ensure there is ample private parking. Early viewing is considered essential to avoid disappointment.

Gas Central Heating Double Glazing

Garden Double Garage with Electric Roller Door Driveway