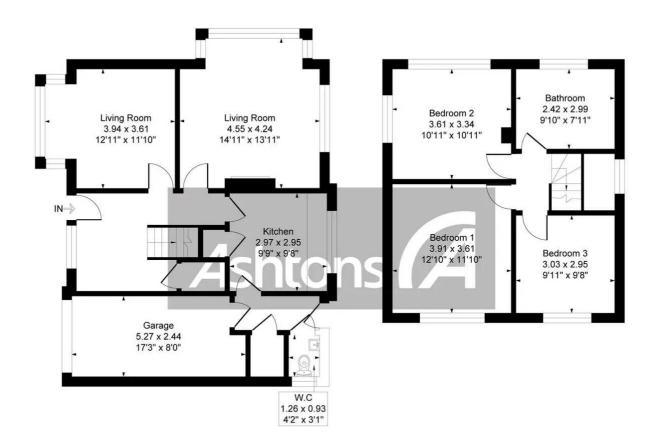

Ashtons (A

Ground Floor 750 sq.ft. (69.7 sq.m.) approx

First Floor 507 sq.ft. (47.1 sq.m.) approx

## Total Floor Area: 1258 sq.ft. (116.8 sq.m.) approx

Whilst every attempt has been made to ensure the accuracy of the floorplan contained here, measurement of doors, windows, rooms, and any other items are approximate and no responsibility is taken for any error, omission or mis-statement .This plan is for illustrative purposes only and should be used as such by any prospective purchaser. The services, system and appliances shown have not been tested and no quarantee as to their operability or efficiency can be given.