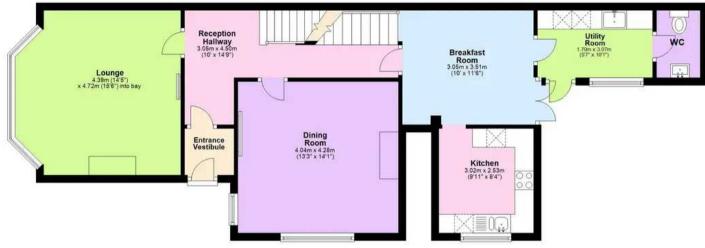

Council Tax band: D

Tenure: Freehold

Ground Floor

Approx Plan produced using PlanUp.