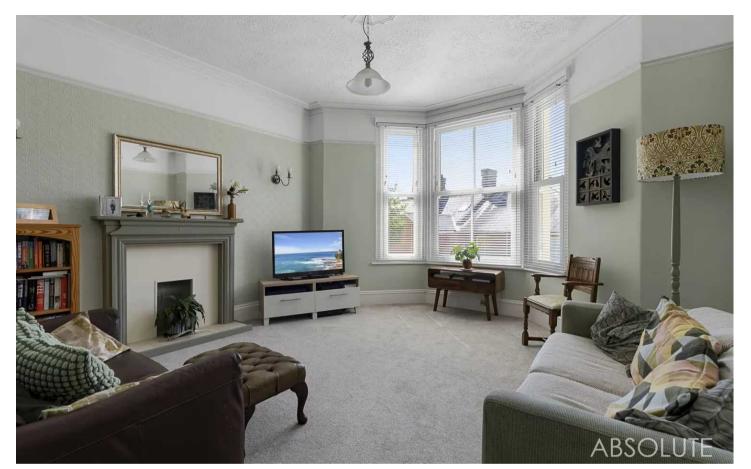

### Torquay, Torquay

Tucked away in a cul-de-sac, this substantial Victorian semi-detached house boasts an elegantly designed interior that seamlessly melds classic features with modern amenities.

The main level of this home welcomes you with a bay windowed sitting room, perfect for relaxation and entertaining guests. Adjacent to the sitting room is a formal dining room, ideal for hosting dinner parties and special gatherings. The modern fitted kitchen is a culinary haven, complete with built-in appliances and a separate utility room for added convenience. Enjoy casual meals in the separate breakfast room, offering a cosy atmosphere for morning gatherings.