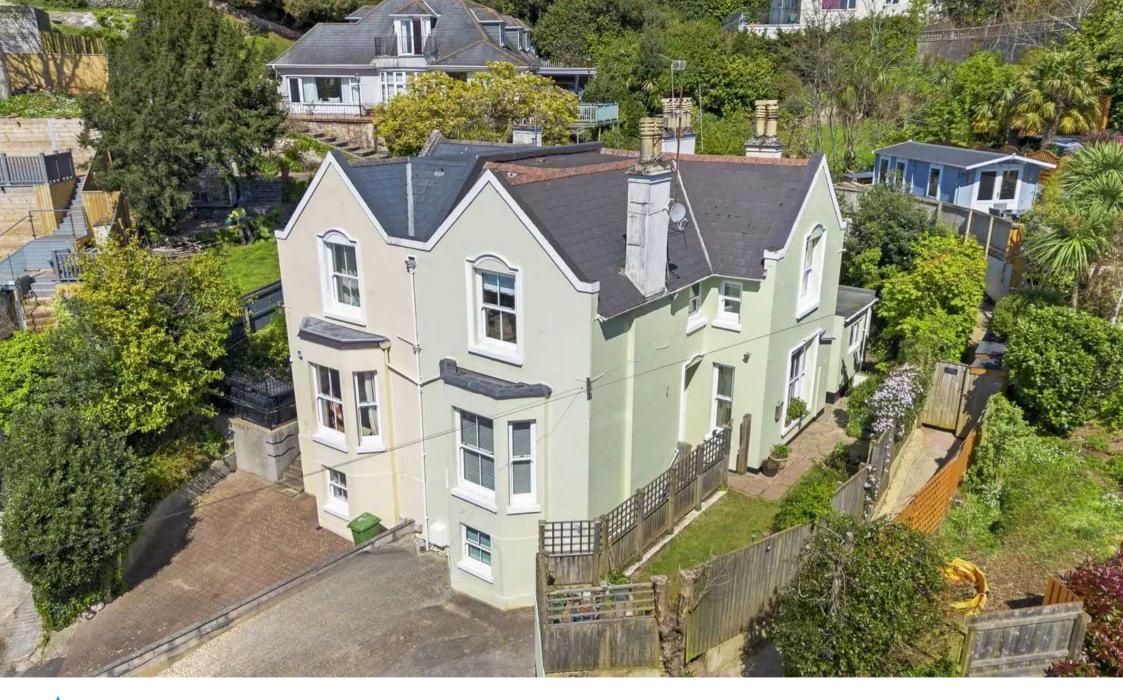

### Torquay, Torquay

Tucked away in a cul-de-sac, this substantial Victorian semi-detached house boasts an elegantly designed interior that seamlessly melds classic features with modern amenities.

The main level of this home welcomes you with a bay windowed sitting room, perfect for relaxation and entertaining guests. Adjacent to the sitting room is a formal dining room, ideal for hosting dinner parties and special gatherings. The modern fitted kitchen is a culinary haven, complete with built-in appliances and a separate utility room for added convenience. Enjoy casual meals in the separate breakfast room, offering a cosy atmosphere for morning gatherings.

#### 3 Parking Spaces

To the front of the property there is concrete, hardstanding allowing off road parking for 3 cars.

The property occupies a residential position at the top of a cul de sac, being within a short stroll to Torquay town centre with its array of shops, amenities and facilities. Torquay sea front is approximately 1 mile distance which offers a large array of cafes and restaurants as well as stunning views. It is also within easy access to both Grammar schools, Torbay Hospital and the ring road which connects to Newton Abbot, Exeter and beyond.