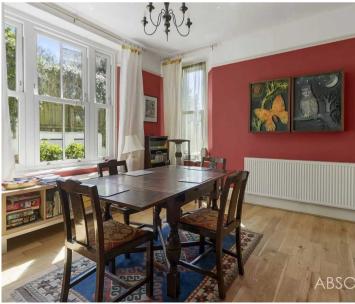

### Torquay, Torquay

Tucked away in a cul-de-sac, this substantial Victorian semi-detached house boasts an elegantly designed interior that seamlessly melds classic features with modern amenities.

The main level of this home welcomes you with a bay windowed sitting room, perfect for relaxation and entertaining guests. Adjacent to the sitting room is a formal dining room, ideal for hosting dinner parties and special gatherings. The modern fitted kitchen is a culinary haven, complete with built-in appliances and a separate utility room for added convenience. Enjoy casual meals in the separate breakfast room, offering a cosy atmosphere for morning gatherings.