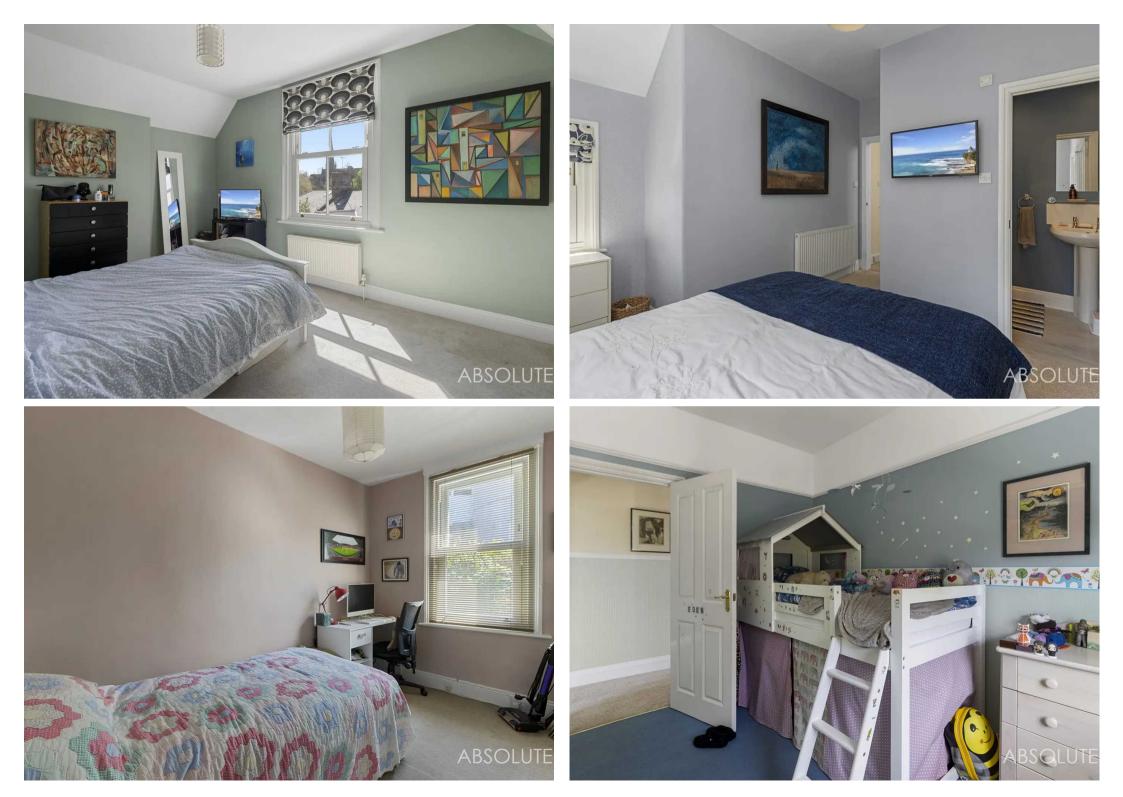

### Torquay, Torquay

Tucked away in a cul-de-sac, this substantial Victorian semi-detached house boasts an elegantly designed interior that seamlessly melds classic features with modern amenities.

The main level of this home welcomes you with a bay windowed sitting room, perfect for relaxation and entertaining guests. Adjacent to the sitting room is a formal dining room, ideal for hosting dinner parties and special gatherings. The modern fitted kitchen is a culinary haven, complete with built-in appliances and a separate utility room for added convenience. Enjoy casual meals in the separate breakfast room, offering a cosy atmosphere for morning gatherings.

Convenience is key with the inclusion of a downstairs cloakroom/WC on the main level, providing essential functionality for every-day living. Ascend the staircase to the upper floor, where four generously sized bedrooms await. The modern fitted bathroom/WC is a sanctuary for unwinding after a long day.