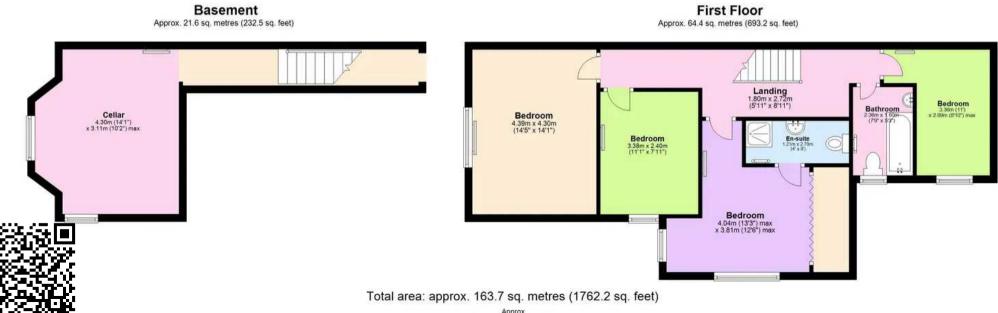

Convenience is key with the inclusion of a downstairs cloakroom/WC on the main level, providing essential functionality for every-day living. Ascend the staircase to the upper floor, where four generously sized bedrooms await. The modern fitted bathroom/WC is a sanctuary for unwinding after a long day.

# 1 Thurlow Road

Torquay, Torquay

Additional storage space is available in the useful cellarage, providing ample room for seasonal decorations, household items, or hobby supplies. Parking is never an issue, as this property boasts offroad parking for up to three cars, ensuring a stressfree arrival home. The easy-to-maintain courtyardstyle garden completes the property, offering a private outdoor space for enjoying fresh air and sunshine.

Council Tax band: D

Tenure: Freehold

Ground Floor

Approx Plan produced using PlanUp.