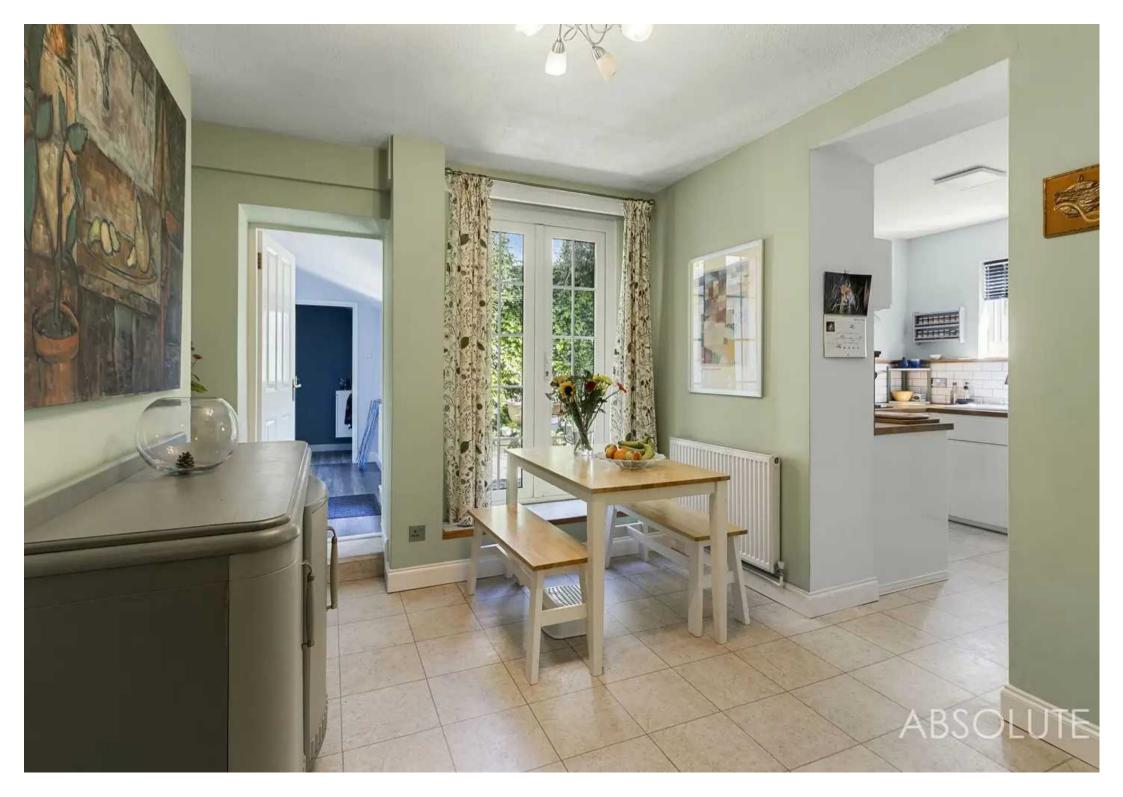

### Torquay, Torquay

Tucked away in a cul-de-sac, this substantial Victorian semi-detached house boasts an elegantly designed interior that seamlessly melds classic features with modern amenities.

The main level of this home welcomes you with a bay windowed sitting room, perfect for relaxation and entertaining guests. Adjacent to the sitting room is a formal dining room, ideal for hosting dinner parties and special gatherings. The modern fitted kitchen is a culinary haven, complete with built-in appliances and a separate utility room for added convenience. Enjoy casual meals in the separate breakfast room, offering a cosy atmosphere for morning gatherings.