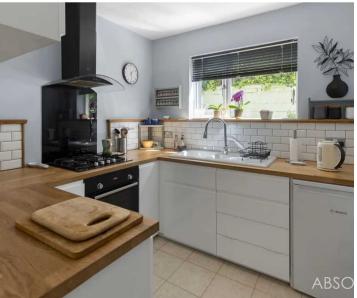

### Torquay, Torquay

Tucked away in a cul-de-sac, this substantial Victorian semi-detached house boasts an elegantly designed interior that seamlessly melds classic features with modern amenities.

The main level of this home welcomes you with a bay windowed sitting room, perfect for relaxation and entertaining guests. Adjacent to the sitting room is a formal dining room, ideal for hosting dinner parties and special gatherings. The modern fitted kitchen is a culinary haven, complete with built-in appliances and a separate utility room for added convenience. Enjoy casual meals in the separate breakfast room, offering a cosy atmosphere for morning gatherings.