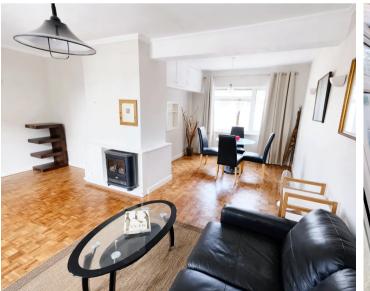

#### Living

Good Size "L" shape lounge/dining room, separate kitchen, and large conservatory to extend if required.