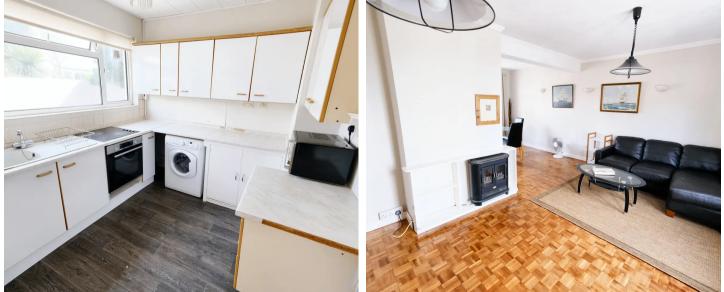

- Detached one bedroom bungalow with potential to extend
- Tucked away off Victoria Avenue but close to the beach
- Excellent lounge/dining room with separate kitchen
- Large double bedroom with built-in wardrobes
- Enclosed rear garden
- Spacious conservatory with direct access to garden
- Carport parking for 1 car with public parking closeby
- Sole agent
- Please contact Roger on 07797711194 or roger@broadlandsjersey.com

#### Living

Good Size "L" shape lounge/dining room, separate kitchen, and large conservatory to extend if required.