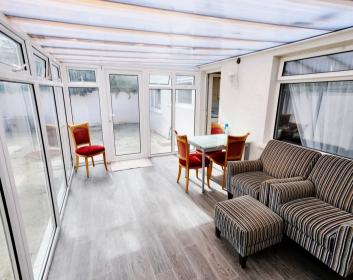

#### Living

Good Size "L" shape lounge/dining room, separate kitchen, and large conservatory to extend if required.