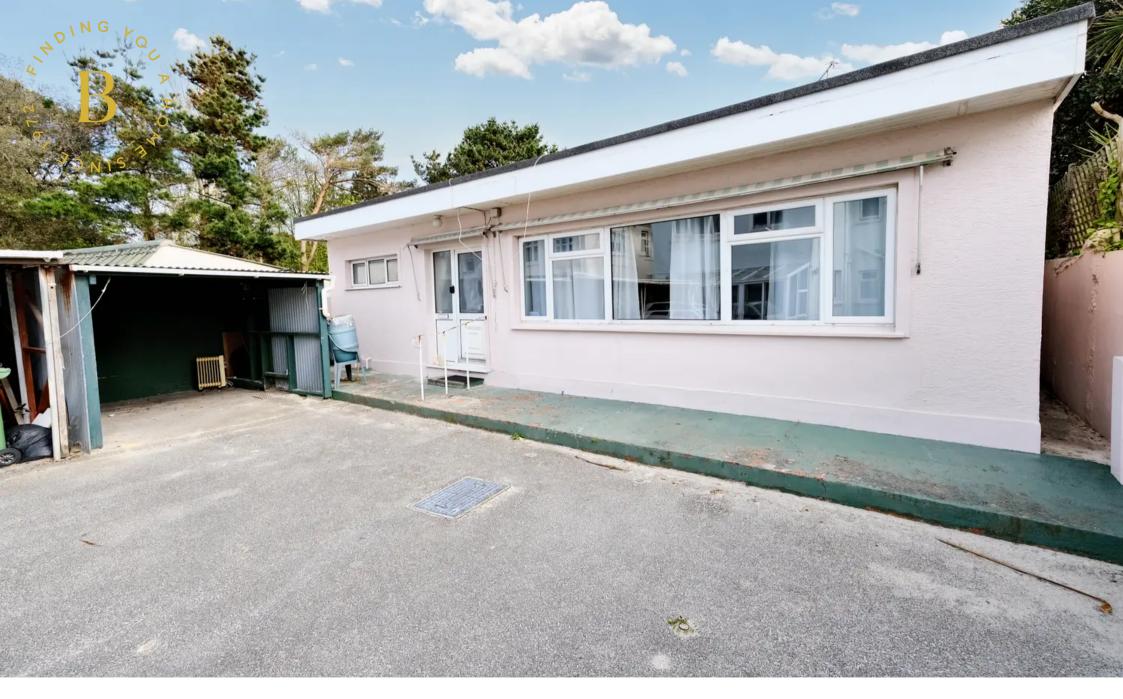

## The Bungalow, 2 Victoria Avenue

St. Helier, Jersey

Travelling west on Victoria Avenue, park in the lay by before La Motte Ford (before traffic lights). The property is across the road, to the rear of the 2nd house down from La Rue du Galet.

- Detached one bedroom bungalow with potential to extend
- Tucked away off Victoria Avenue but close to the beach
- Excellent lounge/dining room with separate kitchen
- Large double bedroom with built-in wardrobes
- Enclosed rear garden
- Spacious conservatory with direct access to garden
- Carport parking for 1 car with public parking closeby
- Sole agent
- Please contact Roger on 07797711194 or roger@broadlandsjersey.com

## The Bungalow, 2 Victoria Avenue

St. Helier, Jersey

Perfect "downsize" property just across the road from St Aubin's Bay.

Detached one bedroom bungalow in need of a little "TLC" that could easily be adapted to be two bedrooms, with open plan lounge/ diner, bathroom and conservatory. Enclosed rear garden and carport parking for 1 car with plenty of additional public parking across the road. Tucked away just off Victoria Avenue, within easy cycling distance of town and St Aubin.

#### Outside

Carport parking for one car. Safe secure, rear patio garden.