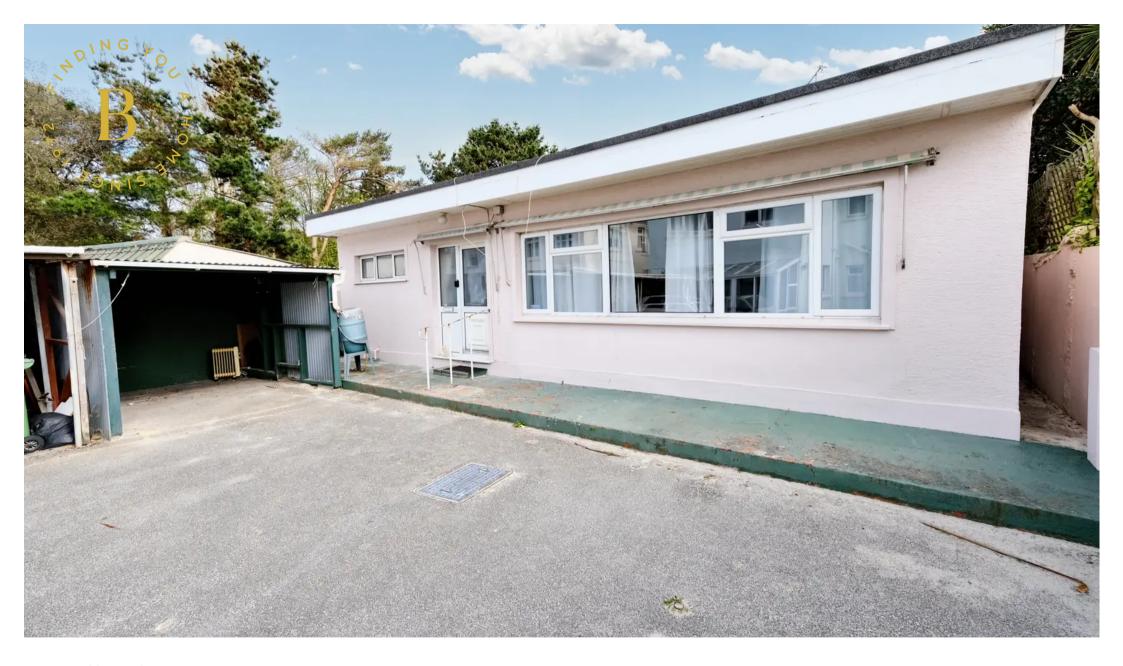

## The Bungalow, 2 Victoria Avenue

St. Helier, Jersey

Travelling west on Victoria Avenue, park in the lay by before La Motte Ford (before traffic lights). The property is across the road, to the rear of the 2nd house down from La Rue du Galet.

## The Bungalow, 2 Victoria Avenue

St. Helier, Jersey

Perfect "downsize" property just across the road from St Aubin's Bay.

Detached one bedroom bungalow in need of a little "TLC" that could easily be adapted to be two bedrooms, with open plan lounge/ diner, bathroom and conservatory. Enclosed rear garden and carport parking for 1 car with plenty of additional public parking across the road. Tucked away just off Victoria Avenue, within easy cycling distance of town and St Aubin.

#### Outside

Carport parking for one car. Safe secure, rear patio garden.