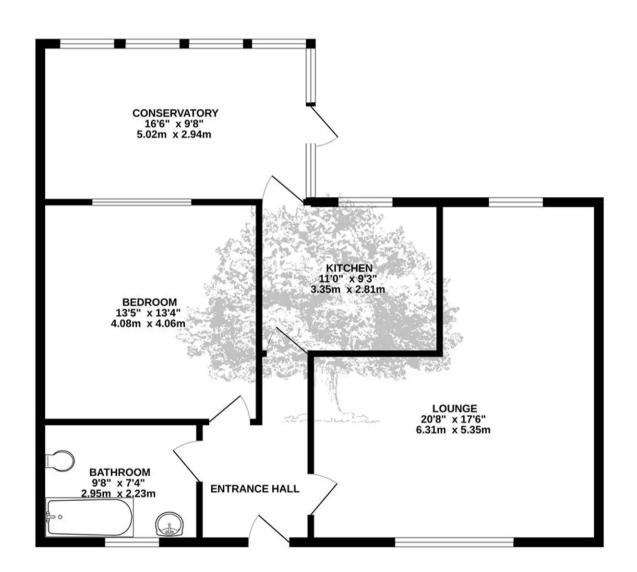

ect "downsize" property just across the road from St Aubin's Bay.

Detached one bedroom bungalow in need of a little "TLC" that could easily be adapted to be two bedrooms, with open plan lounge/ diner, bathroom and conservatory. Enclosed rear garden and carport parking for 1 car with plenty of additional public parking across the road. Tucked away just off Victoria Avenue, within easy cycling distance of town and St Aubin.







#### Living

Good Size "L" shape lounge/dining room, separate kitchen, and large conservatory to extend if required.

#### Sleeping

Large double bedroom with built-in wardrobes. Spacious bathroom.

#### Outside

Carport parking for one car. Safe secure, rear patio garden.

#### Services

All mains. Double gazed.

### GROUND FLOOR 862 sq.ft. (80.1 sq.m.) approx.





## **Broadlands**

Broadlands Estates, Library Place - JE2 3NL

01534 880770 • enquiries@broadlandsjersey.com • www.broadlandsjersey.com/

## **BROADLANDS**

FINDING YOU A HOME SINCE 1972