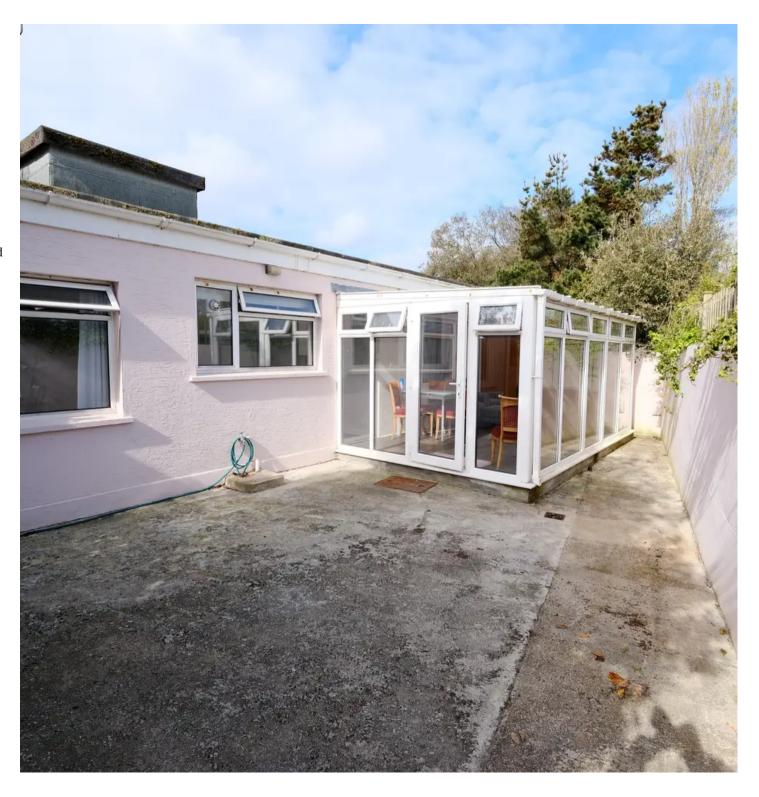

- Detached one bedroom bungalow with potential to extend
- Tucked away off Victoria Avenue but close to the beach
- Excellent lounge/dining room with separate kitchen
- Large double bedroom with built-in wardrobes
- Enclosed rear garden
- Spacious conservatory with direct access to garden
- Carport parking for 1 car with public parking closeby
- Sole agent
- Please contact Roger on 07797711194 or roger@broadlandsjersey.com

## The Bungalow, 2 Victoria Avenue

St. Helier, Jersey

Perfect "downsize" property just across the road from St Aubin's Bay.

Detached one bedroom bungalow in need of a little "TLC" that could easily be adapted to be two bedrooms, with open plan lounge/ diner, bathroom and conservatory. Enclosed rear garden and carport parking for 1 car with plenty of additional public parking across the road. Tucked away just off Victoria Avenue, within easy cycling distance of town and St Aubin.

#### Outside

Carport parking for one car. Safe secure, rear patio garden.