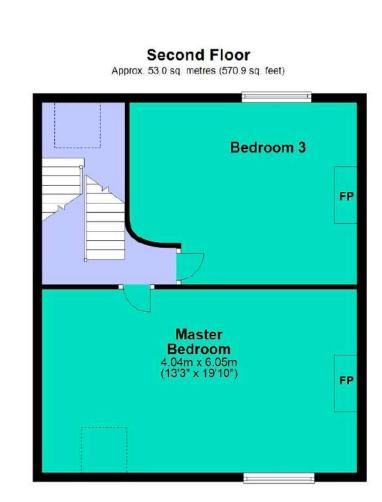

## alexanders Estate Agency

Approx. 73.0 sq. metres (785.7 sq. feet)

2.36m x 2.73m
(7.9" x 8"11")

Cupboard

Kitchen
4.03m (133)
x 3.88m (12"9") max

Lounge
3.88m x 5.53m
(12"9" x 18"2")

Total area: approx. 210.7 sq. metres (2267.9 sq. feet)