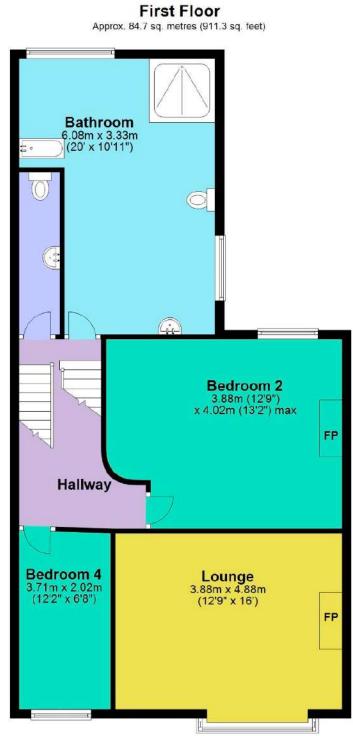

## alexanders Estate Agency

Approx. 73.0 sq. metres (785.7 sq. feet)

2.36m x 2.73m
(7.9" x 8"11")

Cupboard

Kitchen
4.03m (133)
x 3.88m (12"9") max

Lounge
3.88m x 5.53m
(12"9" x 18"2")

Total area: approx. 210.7 sq. metres (2267.9 sq. feet)