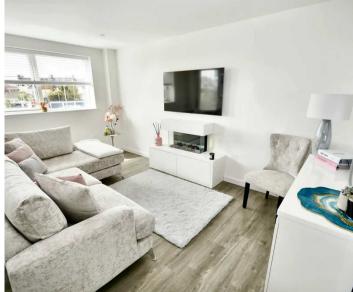

#### Living

Contemporary open plan lounge kitchen diner with south facing balcony. Fully fitted with quality Neff appliances and space for dining table. Walk-in utility cupboard and additional storage cupboards.