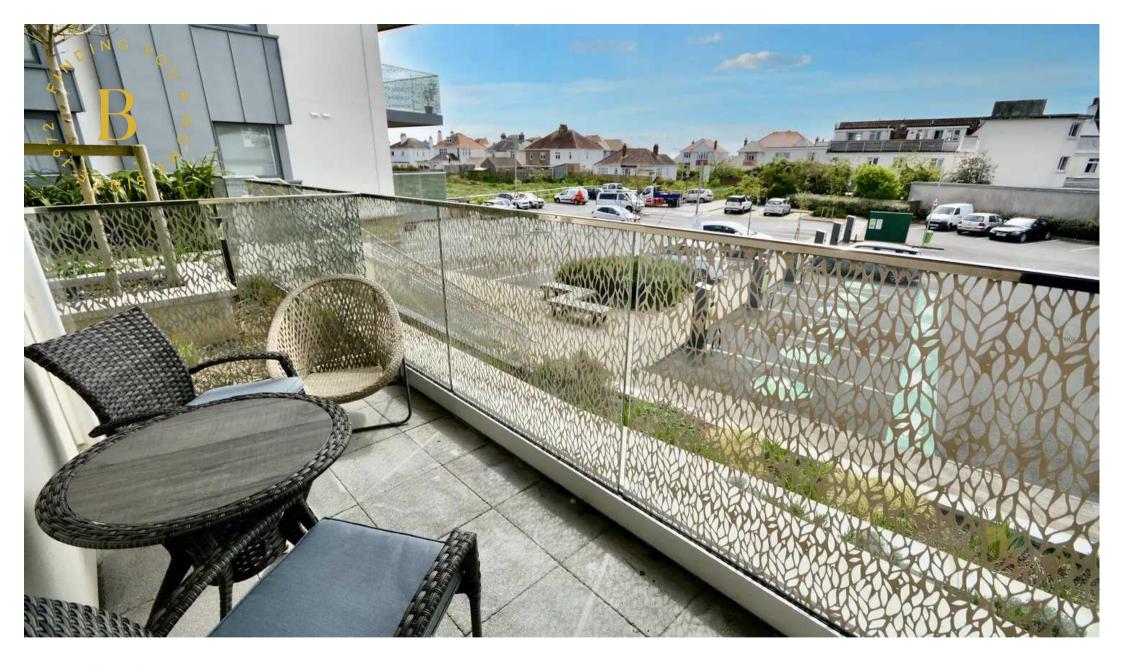

## B06 The Pavilions, La Route De Beaumont

St. Peter, Jersey

Superb two bedroom two bathroom apartment in the hugely sought after 'The Pavilions' at Beaumont. Offered in immaculate 'as new' condition throughout and situated on the 1st floor floor, this impressive spacious apartment offers both a south facing sunny balcony off the main living area, plus a large terrace from the primary bedroom.

#### Living

Contemporary open plan lounge kitchen diner with south facing balcony. Fully fitted with quality Neff appliances and space for dining table. Walk-in utility cupboard and additional storage cupboards.