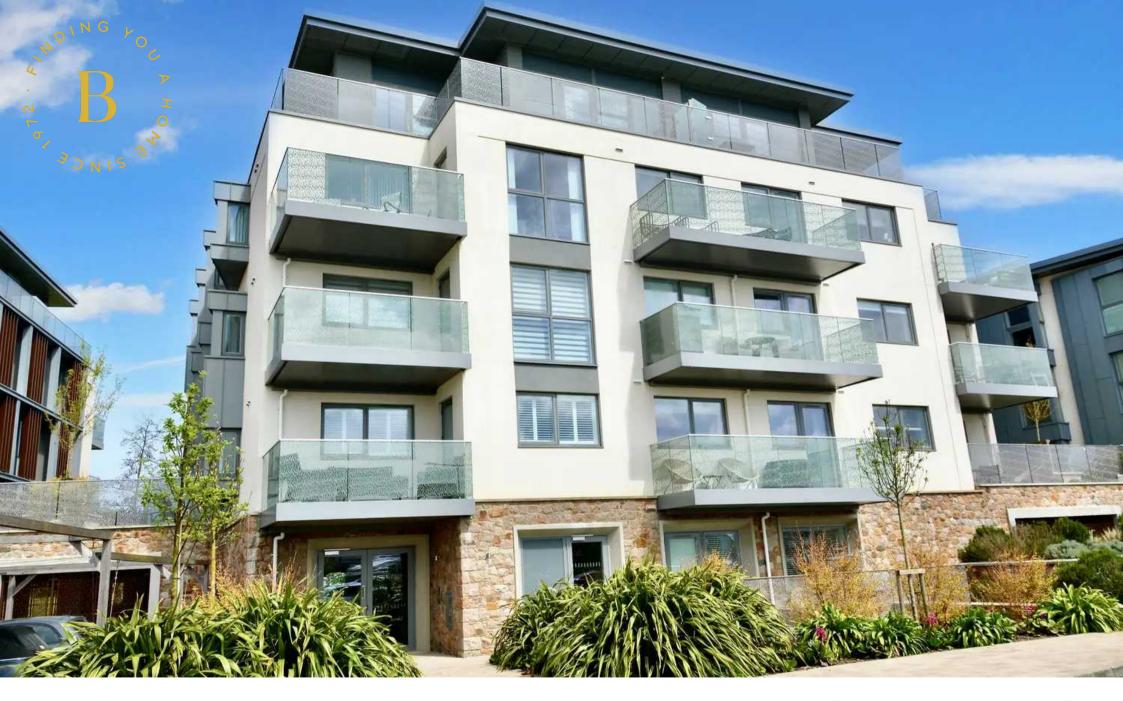

# B06 The Pavilions, La Route De Beaumont

St. Peter, Jersey

The Pavilion II development is located behind The Goose at Beaumont.

- Two bedroom two bathroom (one ensuite) apartment
- Near the beach at Beaumont
- Purpose built
- Lift access to all floors
- Great storage
- On an excellent bus service
- South facing balcony plus large terrace
- Covered parking for one car plus visitor
- Close to the beach, shops, Co-op supermarket, gastro pubs & restaurant
- Contact Andrew 07797 814422 / andrew@broadlandsjersey.com

## B06 The Pavilions, La Route De Beaumont

St. Peter, Jersey

Superb two bedroom two bathroom apartment in the hugely sought after 'The Pavilions' at Beaumont. Offered in immaculate 'as new' condition throughout and situated on the 1st floor floor, this impressive spacious apartment offers both a south facing sunny balcony off the main living area, plus a large terrace from the primary bedroom.