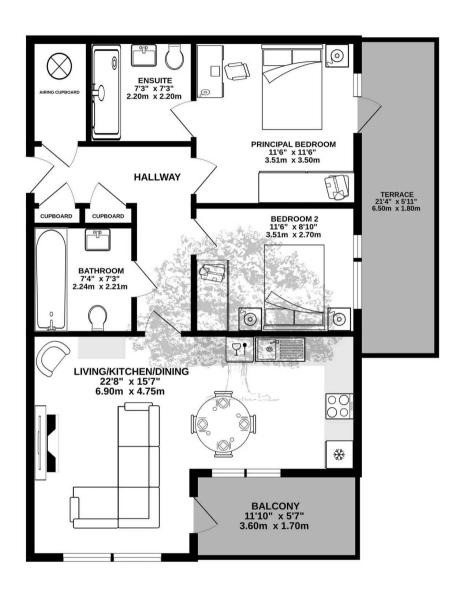

## B06 The Pavilions, La Route De Beaumont

St. Peter, Jersey

Superb two bedroom two bathroom apartment in the hugely sought after 'The Pavilions' at Beaumont. Offered in immaculate 'as new' condition throughout and situated on the 1st floor floor, this impressive spacious apartment offers both a south facing sunny balcony off the main living area, plus a large terrace from the primary bedroom.

Comprising of; modern open plan lounge kitchen diner, two double bedrooms with the principal bedroom having an ensuite shower room, the second bedroom is also a large double and is serviced by the house bathroom. Walk-in utility cupboard with washer dryer and additional storage cupboards. Lift access to all floors including the undercover designated parking space. Situated just a short walk away from the local shops, Co-op supermarket, beach, gastro pubs and restaurants and within easy access to the airport. On an excellent bus route and easily accessible on foot or by bicycle to St Aubins and St Helier. Super convenient position that's hard to beat! Contact Broadlands the vendors agent to view today.

#### Living

Contemporary open plan lounge kitchen diner with south facing balcony. Fully fitted with quality Neff appliances and space for dining table. Walk-in utility cupboard and additional storage cupboards.

#### Sleeping

Two good size double bedrooms both with fitted wardrobes. Two bathrooms (one ensuite). Primary bedroom has large terrace.

#### Outside

Designated undercover parking space. Electric car charging available if required. Two visitor spaces included inside barrier parking area. Communal bike storage and communal bin storage.

#### Services

All mains (excluding gas). Fully double glazed. Electric heating. Service charge £310.07 pcm covers building insurance, power and cleaning in the communal areas, lift maintenance, professional managing agents fee, garage maintenance and power.

### 1ST FLOOR 747 sq.ft. (69.4 sq.m.) approx.