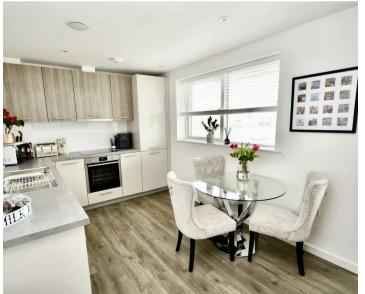

#### Living

Contemporary open plan lounge kitchen diner with south facing balcony. Fully fitted with quality Neff appliances and space for dining table. Walk-in utility cupboard and additional storage cupboards.