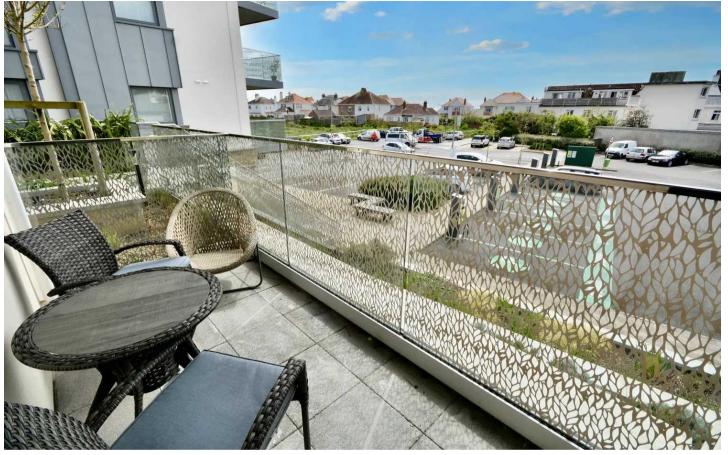

## B06 The Pavilions, La Route De Beaumont

St. Peter, Jersey

Superb two bedroom two bathroom apartment in the hugely sought after 'The Pavilions' at Beaumont. Offered in immaculate 'as new' condition throughout and situated on the 1st floor floor, this impressive spacious apartment offers both a south facing sunny balcony off the main living area, plus a large terrace from the primary bedroom.

#### Sleeping

Two good size double bedrooms both with fitted wardrobes. Two bathrooms (one ensuite). Primary bedroom has large terrace.

#### Outside

Designated undercover parking space. Electric car charging available if required. Two visitor spaces included inside barrier parking area. Communal bike storage and communal bin storage.