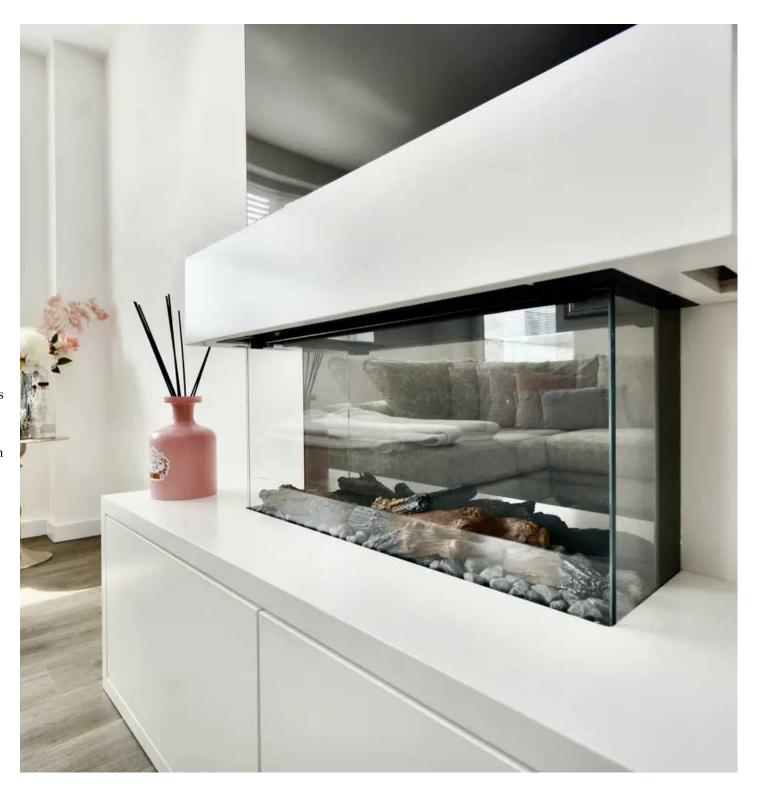

#### Living

Contemporary open plan lounge kitchen diner with south facing balcony. Fully fitted with quality Neff appliances and space for dining table. Walk-in utility cupboard and additional storage cupboards.