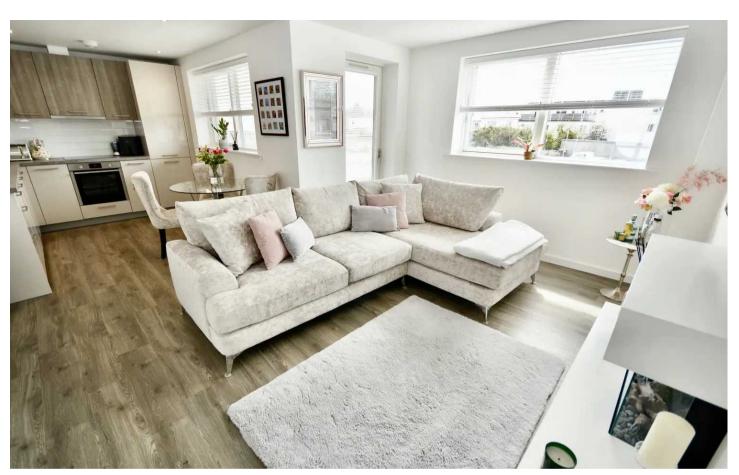

#### Living

Contemporary open plan lounge kitchen diner with south facing balcony. Fully fitted with quality Neff appliances and space for dining table. Walk-in utility cupboard and additional storage cupboards.

#### Sleeping

Two good size double bedrooms both with fitted wardrobes. Two bathrooms (one ensuite). Primary bedroom has large terrace.