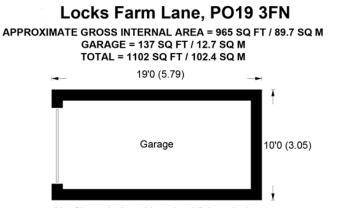

OUTSIDE

DRIVEWAY AND GARAGE

SUNNY SOUTH FACING REAR GARDEN

(Not Shown In Actual Location / Orientation)

#### **GROUND FLOOR**