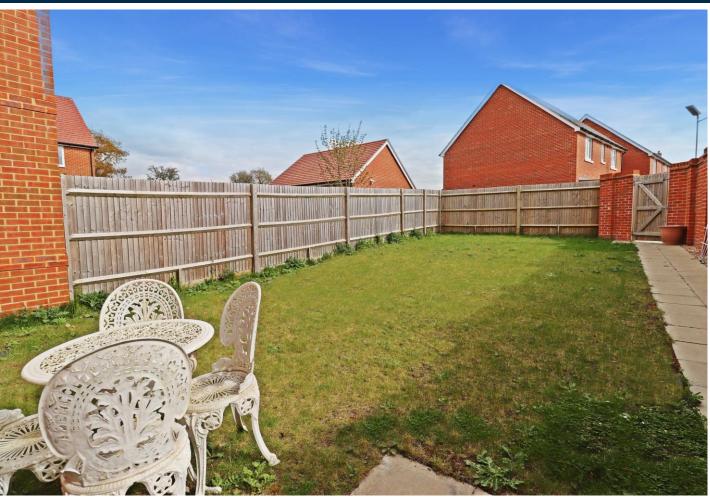

Step through the french doors from the kitchen and you will find yourself in the south-facing large lawned back garden. With both rear and side access, this outdoor space is ideal for enjoying outdoor activities, gardening, or simply soaking up the sun. Completing the ground floor is a well-appointed w/c, adding to the convenience of this well-established home.

Outside, the property offers a driveway with parking space for three cars, along with a garage for added storage or vehicle accommodation. The location of this home is central to Chichester, providing easy access to the A27 and a short 15-minute walk to the town centre and Chichester Festival Theatre. This newly built home in Minerva Heights offers a perfect blend of modern living, convenience, and comfort, making it an ideal choice for those seeking a stylish and well-connected residence in Chichester.

OUTSIDE

DRIVEWAY AND GARAGE

SUNNY SOUTH FACING REAR GARDEN

(Not Shown In Actual Location / Orientation)