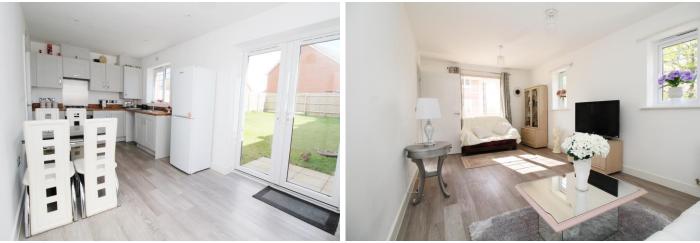

The room offers ample space for both living room and dining room furniture, making it perfect for entertaining or relaxing with family and friends. On the right side of the main hallway is the kitchen/breakfast room. The modern fitted kitchen features sleek finishes and offers space for a breakfast table, creating a cosy spot for casual meals. Adjacent to the kitchen is a convenient utility room, providing separation for white goods plus additional storage and workspace.

Step through the french doors from the kitchen and you will find yourself in the south-facing large lawned back garden. With both rear and side access, this outdoor space is ideal for enjoying outdoor activities, gardening, or simply soaking up the sun. Completing the ground floor is a well-appointed w/c, adding to the convenience of this well-established home.