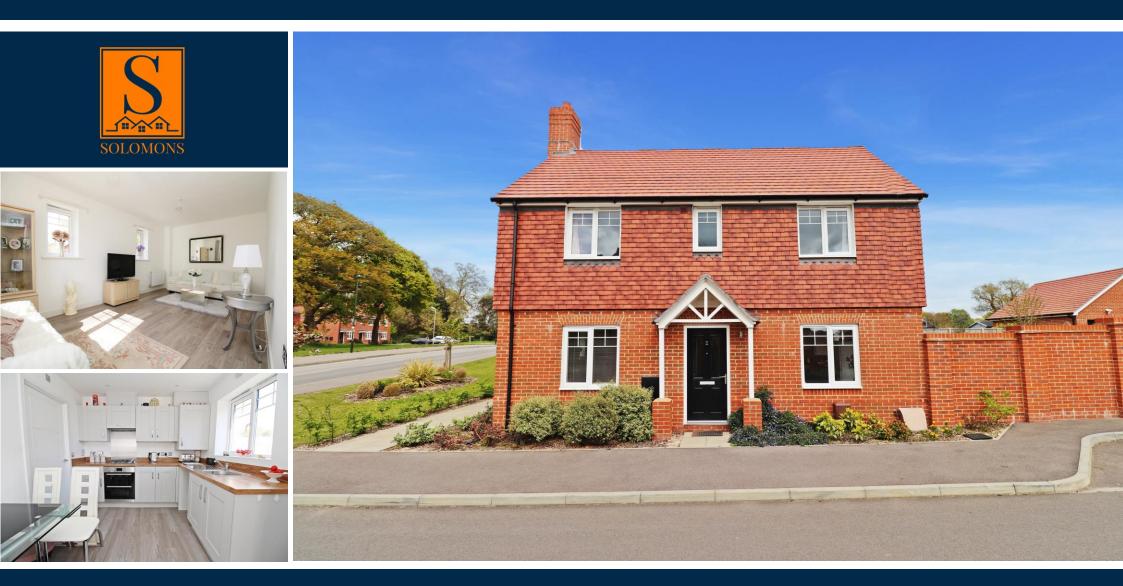

## Locks Farm Lane, West Broyle, Chichester, PO19 3FN

- An Impressive Three Bedroom Detached House
- Open Plan Kitchen Breakfast Room
- Utility Room
- Prime West Chichester Location

# ASKING PRICE OF £460,000

- Driveway & Garage With Parking For Three Cars
- Sunny South Facing Rear Garden
- Excellent Local Schools Nearby
- Immaculately Presented Throughout

Welcome to this immaculately presented three-bedroom detached newly built home located in the prestigious Minerva Heights development within Chichester. As you step inside, you are greeted by a spacious entrance hall that sets the tone for the rest of the property. To the left of the entrance hall, you will find a bright and airy lounge/diner, this room boasts multiple windows that allow natural light to flood the space, highlighting the laminate wood flooring that runs throughout the ground floor.

The room offers ample space for both living room and dining room furniture, making it perfect for entertaining or relaxing with family and friends. On the right side of the main hallway is the kitchen/breakfast room. The modern fitted kitchen features sleek finishes and offers space for a breakfast table, creating a cosy spot for casual meals. Adjacent to the kitchen is a convenient utility room, providing separation for white goods plus additional storage and workspace.