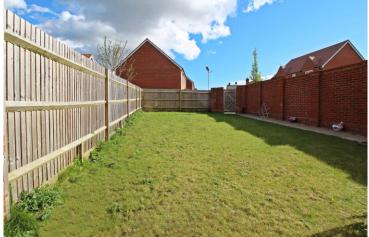

Step through the french doors from the kitchen and you will find yourself in the south-facing large lawned back garden. With both rear and side access, this outdoor space is ideal for enjoying outdoor activities, gardening, or simply soaking up the sun. Completing the ground floor is a well-appointed w/c, adding to the convenience of this well-established home.

OUTSIDE

DRIVEWAY AND GARAGE

SUNNY SOUTH FACING REAR GARDEN

(Not Shown In Actual Location / Orientation)