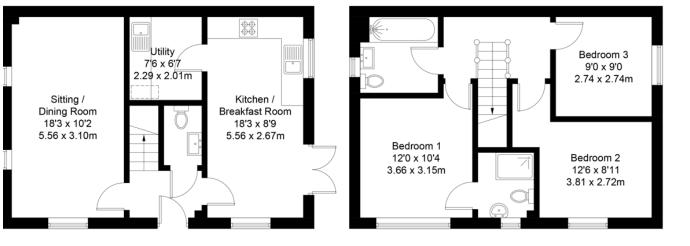

#### **GROUND FLOOR**

ENTRANCE HALLWAY

SITTING ROOM / DINING ROOM 18' 3" × 10' 02" (5.56m × 3.10m)

KITCHEN / BREAKFAST ROOM 18' 3" × 8' 09" (5.56m × 2.67m)

UTILITY ROOM 7' 06" × 6' 07" (2.29m × 2.01m)

W/C

#### FIRST FLOOR

BEDROOM ONE 12' 0" × 10' 04" (3.66m × 3.15m)

EN SUITE

BEDROOM TWO 12' 06" × 8' 11" (3.81m × 2.72m)

BEDROOM TWO 12' 06" × 8' 11" (3.81m × 2.72m)

BEDROOM THREE 9' 0" × 9' 0" (2.74m × 2.74m)

BATHROOM

#### **FIRST FLOOR**

This plan is for layout guidance only. Not drawn to scale unless stated. Windows and door openings are approximate. Whilst every care is taken in the preparation of this plan, please check all dimensions, shapes and compass bearings before making any decisions reliant upon them.