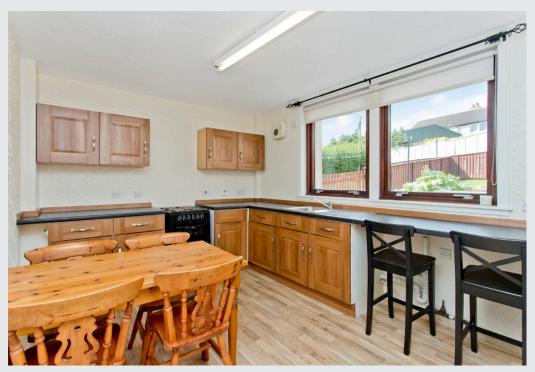

Bright, southeast-facing living room and a well-appointed dining kitchen

Three double bedrooms,
a modern three-piece shower room
and gardens to the front,
side and rear