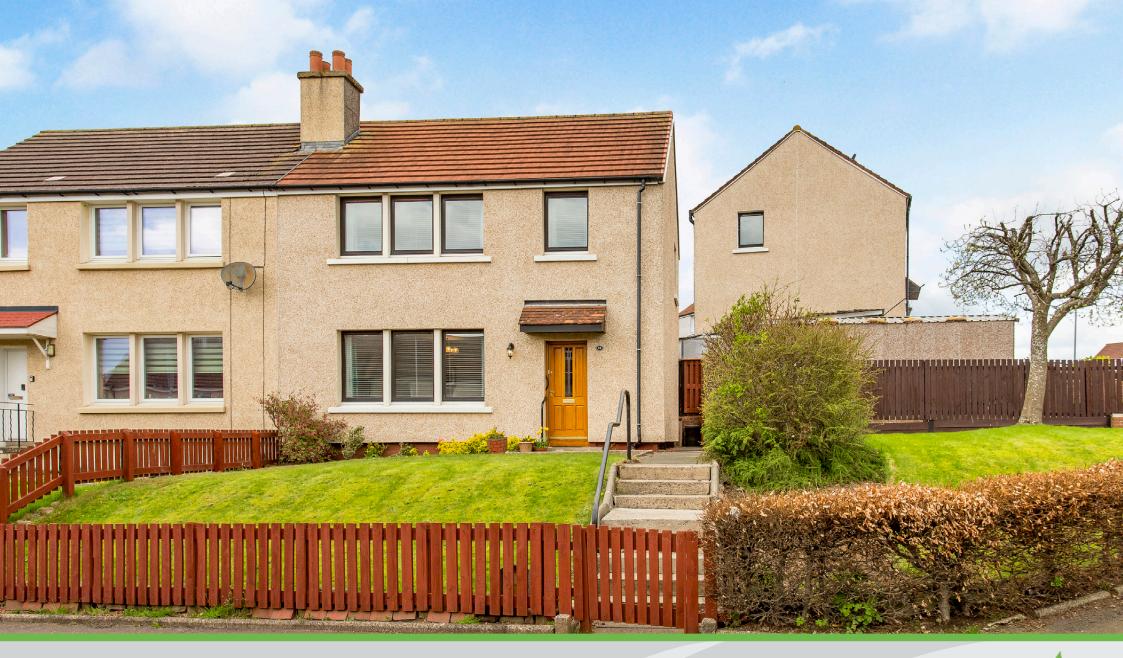

# **41 Avontoun Crescent**

Whitecross, Linlithgow, EH49 6JP

### **Property Summary**

Situated on the rural outskirts of Whitecross village, within easy reach of Linlithgow, this three-bedroom semi-detached house has a desirable location that offers a semi-rural lifestyle with convenience. It is within easy reach of highly regarded schools, amenities, and transport links; plus, it offers an equal commute to Edinburgh and Glasgow. The home further boasts a large corner plot, enjoying bright and airy accommodation, private parking, and well-maintained gardens that are family friendly.

#### **Property Features**

- Semi-detached house with a corner plot
- Semi-rural setting in Whitecross village
- · Well-presented interiors throughout
- Inviting entrance vestibule with storage
- Central hall leading to garden access
- · Bright, southeast-facing living room
- Well-appointed dining kitchen
- Three double bedrooms with storage
- Modern three-piece shower room
- Gardens to the front, side and rear
- · Private driveway for off-street parking
- Electric heating and double glazing
- EPC Rating F