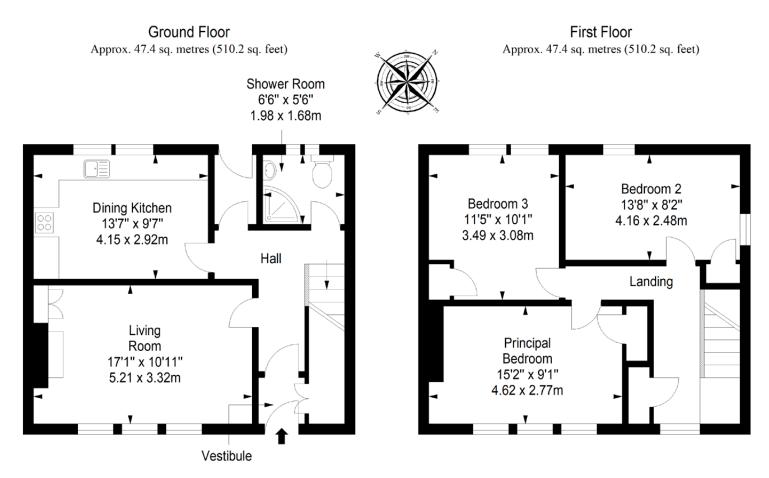

ittings, an electric cooker, and a fridge/freezer to be included in the sale.

#### **Property Features**

- Semi-detached house with a corner plot
- Semi-rural setting in Whitecross village
- · Well-presented interiors throughout
- Inviting entrance vestibule with storage
- Central hall leading to garden access
- · Bright, southeast-facing living room
- Well-appointed dining kitchen
- Three double bedrooms with storage
- Modern three-piece shower room
- Gardens to the front, side and rear
- · Private driveway for off-street parking
- Electric heating and double glazing
- EPC Rating F







Bright, southeast-facing living room and a well-appointed dining kitchen











Three double bedrooms,
a modern three-piece shower room
and gardens to the front,
side and rear







## Floorplan



Total area: approx. 94.8 sq. metres (1020.5 sq. feet)

#### All Enquiries to our Property Department:

01501 740345 | ss@sneddons-ssc.co.uk | www.sneddonmorrison.co.uk 14 East Main Street, Whitburn, West Lothian EH47 ORB