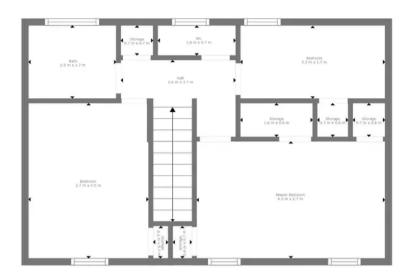

Floor 2

Floor 1

TOTAL: 81 m2
FLOOR 1: 42 m2, FLOOR 2: 39 m2
EXCLUDED AREAS: STORAGE: 4 m2, STORAGE: 1 m2