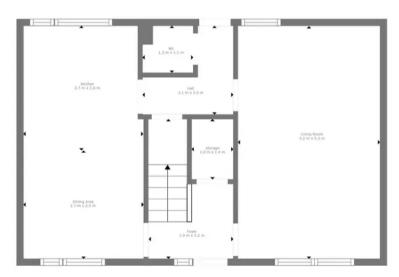

Floor 2

Floor 1

TOTAL: 81 m2
FLOOR 1: 42 m2, FLOOR 2: 39 m2
EXCLUDED AREAS: STORAGE: 4 m2, STORAGE: 1 m2