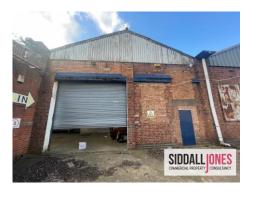

#### Description

The property comprises a two-bay warehouse of portal frame construction with pitched roof incorporating translucent roof lights.

The premises benefits from frontage to Tyburn Road and roller shutter, and pedestrian, entry from Tyburn Road.

The property benefits from a shared loading access to the rear of the property, accessed via Holly Road. The warehouse benefits from open plan warehousing with additional first floor accommodation.

The premises are being sold in 'shell and core' condition.