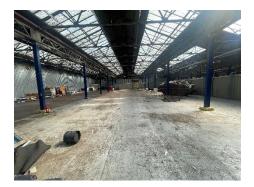

#### Description

The property comprises a two-bay warehouse of portal frame construction with pitched roof incorporating translucent roof lights.

The premises benefits from frontage to Tyburn Road and roller shutter, and pedestrian, entry from Tyburn Road.

The property benefits from a shared loading access to the rear of the property, accessed via Holly Road. The warehouse benefits from open plan warehousing with additional first floor accommodation.

The premises are being sold in 'shell and core' condition.

#### Services

The property is offered in shell and core condition.

The purchaser will be required to install their own electricity, water and foul drainage supplies.