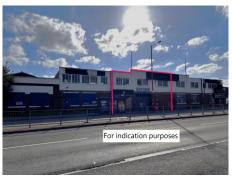

#### Location

The property enjoys frontage to Tyburn Road (A38) dual carriageway close to its junction with Holly Lane.

Junction 6 (Spaghetti Junction) of the M6 motorway is located approximately 1.5 miles away and provides access to the A38 Aston Expressway into Birmingham city centre and wider motorway network.

#### Description

The property comprises a two-bay warehouse of portal frame construction with pitched roof incorporating translucent roof lights.

The premises benefits from frontage to Tyburn Road and roller shutter, and pedestrian, entry from Tyburn Road.