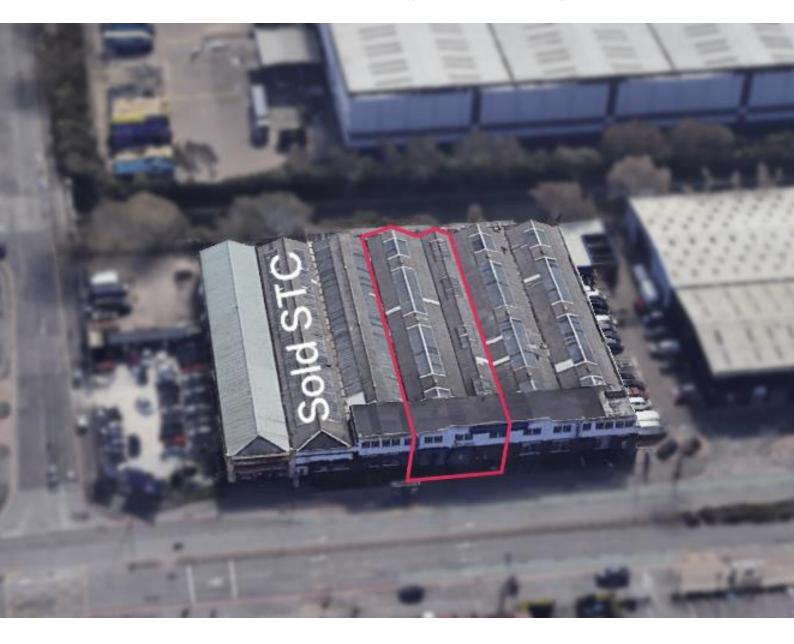

## 875 - 901 Tyburn Road, Erdington, Birmingham, B24 9NY

#### Description

The property comprises a two-bay warehouse of portal frame construction with pitched roof incorporating translucent roof lights.

The premises benefits from frontage to Tyburn Road and roller shutter, and pedestrian, entry from Tyburn Road.

The property benefits from a shared loading access to the rear of the property, accessed via Holly Road. The warehouse benefits from open plan warehousing with additional first floor accommodation.

The premises are being sold in 'shell and core' condition.