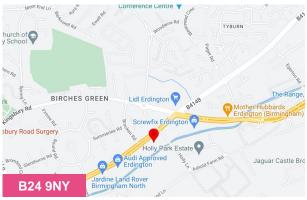

#### Location

The property enjoys frontage to Tyburn Road (A38) dual carriageway close to its junction with Holly Lane.

Junction 6 (Spaghetti Junction) of the M6 motorway is located approximately 1.5 miles away and provides access to the A38 Aston Expressway into Birmingham city centre and wider motorway network.

Nearby occupiers include Cazoo, Jaguar, Audi, and Access Self-Storage.

Accommodation

Warehouse 11,334 ft2 (1,053 M2) Mezzanine 1,425 ft2 (132 M2) Total 12,759 (1,185M2)

Terms

We are inviting offers in excess of £850,000 for the freehold interest.