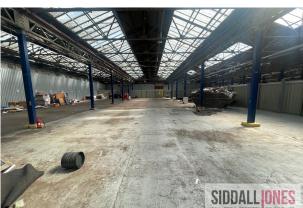

### **Description**

The property comprises a two-bay warehouse of portal frame construction with pitched roof incorporating translucent roof lights.

The premises benefits from frontage to Tyburn Road and roller shutter, and pedestrian, entry from Tyburn Road.

The property benefits from a shared loading access to the rear of the property, accessed via Holly Road. The warehouse benefits from open plan warehousing with additional first floor accommodation.

The premises are being sold in 'shell and core' condition.