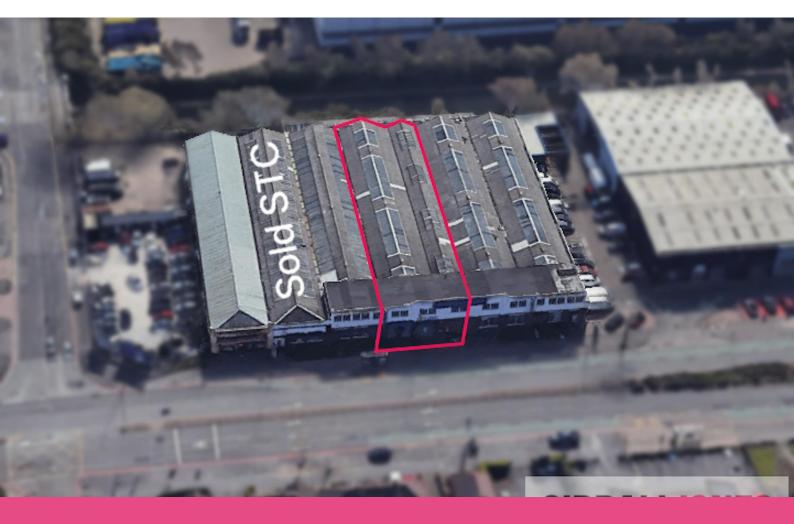

# Bay 3 875-901 Tyburn Road

Erdington, Birmingham, B24 9NY

### **Description**

The property comprises a two-bay warehouse of portal frame construction with pitched roof incorporating translucent roof lights.

The premises benefits from frontage to Tyburn Road and roller shutter, and pedestrian, entry from Tyburn Road.

The property benefits from a shared loading access to the rear of the property, accessed via Holly Road. The warehouse benefits from open plan warehousing with additional first floor accommodation.

The premises are being sold in 'shell and core' condition.