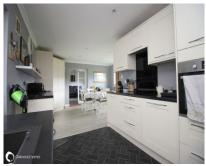

### The Property

Property brochure

Large detached bungalow in Cliffsend! This well presented 3 bedroom detached bungalow sits on a large corner plot and has a walled and fenced garden providing privacy whilst being able to enjoy your own space. The property has a porch leading on to a very bright and airy kitchen/diner, and this room leads onto the lounge which also feels particularly light as it has double aspect windows. The main hallway leads you to two double bedrooms, and a single third bedroom, currently used as a hobby room. There are storage cupboards in the hallway, and there is also a very bright & modern bathroom with a 4 piece suite fitted. From the kitchen there is a door to the rear of the property where you will find a room currently used as a 'man cave' which has its own W.C and a fibreglass roof. There is a rear patio leading to a side patio with a shed, and from the rear patio you can access the garage which has an electric up and over door and the driveway which is accessed from Meverall Avenue. The bungalow can be accessed all the way around the building. We have been informed that there is a Blue Cedar tree in the front garden which is subject to a tree preservation order, and there is an ADSL broadband connection. Call to book your viewing to appreciate all this bungalow has to offer!

#### Accommodation

Porch

Hallway

Kitchen/diner: 23'3" (7.09m) x 15'2" (4.62m) Lounge: 15'6" (4.72m) x 14'9" (4.50m)

Bedroom 1: 12'9" (3.89m) x 11'1" (3.38m) to fitted wardrobes

Bedroom 2: 11'7" (3.53m) x 10'8" (3.25m) Bedroom 3: 9'9" (2.97m) x 8'1" (2.46m)