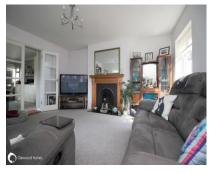

### The Property

Property brochure

Large detached bungalow in Cliffsend! This well presented 3 bedroom detached bungalow sits on a large corner plot and has a walled and fenced garden providing privacy whilst being able to enjoy your own space. The property has a porch leading on to a very bright and airy kitchen/diner, and this room leads onto the lounge which also feels particularly light as it has double aspect windows. The main hallway leads you to two double bedrooms, and a single third bedroom, currently used as a hobby room. There are storage cupboards in the hallway, and there is also a very bright & modern bathroom with a 4 piece suite fitted. From the kitchen there is a door to the rear of the property where you will find a room currently used as a 'man cave' which has its own W.C and a fibreglass roof. There is a rear patio leading to a side patio with a shed, and from the rear patio you can access the garage which has an electric up and over door and the driveway which is accessed from Meverall Avenue. The bungalow can be accessed all the way around the building. We have been informed that there is a Blue Cedar tree in the front garden which is subject to a tree preservation order, and there is an ADSL broadband connection. Call to book your viewing to appreciate all this bungalow has to offer!

#### Accommodation

Porch

Hallway

Kitchen/diner: 23'3" (7.09m) x 15'2" (4.62m) Lounge: 15'6" (4.72m) x 14'9" (4.50m)

Bedroom 1: 12'9" (3.89m) x 11'1" (3.38m) to fitted wardrobes

Bedroom 2: 11'7" (3.53m) x 10'8" (3.25m) Bedroom 3: 9'9" (2.97m) x 8'1" (2.46m)