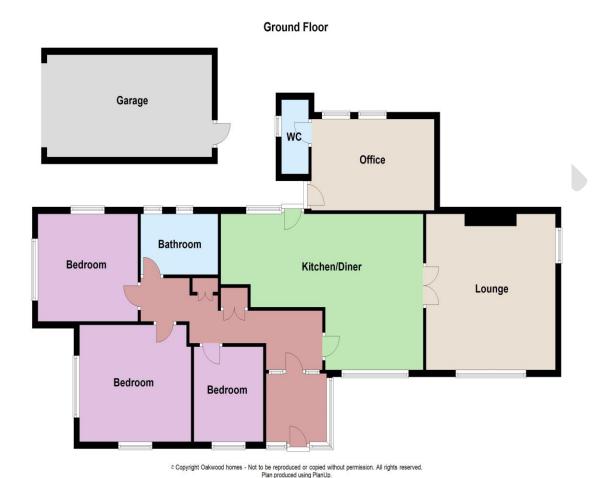

### The Property

Property brochure

Large detached bungalow in Cliffsend! This well presented 3 bedroom detached bungalow sits on a large corner plot and has a walled and fenced garden providing privacy whilst being able to enjoy your own space. The property has a porch leading on to a very bright and airy kitchen/diner, and this room leads onto the lounge which also feels particularly light as it has double aspect windows. The main hallway leads you to two double bedrooms, and a single third bedroom, currently used as a hobby room. There are storage cupboards in the hallway, and there is also a very bright & modern bathroom with a 4 piece suite fitted. From the kitchen there is a door to the rear of the property where you will find a room currently used as a 'man cave' which has its own W.C and a fibreglass roof. There is a rear patio leading to a side patio with a shed, and from the rear patio you can access the garage which has an electric up and over door and the driveway which is accessed from Meverall Avenue. The bungalow can be accessed all the way around the building. We have been informed that there is a Blue Cedar tree in the front garden which is subject to a tree preservation order, and there is an ADSL broadband connection. Call to book your viewing to appreciate all this bungalow has to offer!

#### Accommodation

Porch

Hallway

Kitchen/diner: 23'3" (7.09m) x 15'2" (4.62m) Lounge: 15'6" (4.72m) x 14'9" (4.50m)

Bedroom 1: 12'9" (3.89m) x 11'1" (3.38m) to fitted wardrobes

Bedroom 2: 11'7" (3.53m) x 10'8" (3.25m) Bedroom 3: 9'9" (2.97m) x 8'1" (2.46m)

Bathroom

Workroom: 14'1" (4.29m) x 9'6" (2.90m)

OUTSIDE:

Fenced & walled lawned front garden. Side lawned garden. Rear and side patios Brick built garage with electric up & over door

01843 590900

www.oakwoodhomes.biz