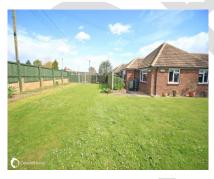

### The Property

Property brochure

Large detached bungalow in Cliffsend! This well presented 3 bedroom detached bungalow sits on a large corner plot and has a walled and fenced garden providing privacy whilst being able to enjoy your own space. The property has a porch leading on to a very bright and airy kitchen/diner, and this room leads onto the lounge which also feels particularly light as it has double aspect windows. The main hallway leads you to two double bedrooms, and a single third bedroom, currently used as a hobby room. There are storage cupboards in the hallway, and there is also a very bright & modern bathroom with a 4 piece suite fitted. From the kitchen there is a door to the rear of the property where you will find a room currently used as a 'man cave' which has its own W.C and a fibreglass roof. There is a rear patio leading to a side patio with a shed, and from the rear patio you can access the garage which has an electric up and over door and the driveway which is accessed from Meverall Avenue. The bungalow can be accessed all the way around the building. We have been informed that there is a Blue Cedar tree in the front garden which is subject to a tree preservation order, and there is an ADSL broadband connection. Call to book your viewing to appreciate all this bungalow has to offer!

Bathroom

Workroom: 14'1" (4.29m) x 9'6" (2.90m)

OUTSIDE:

Fenced & walled lawned front garden. Side lawned garden. Rear and side patios Brick built garage with electric up & over door

01843 590900

www.oakwoodhomes.biz