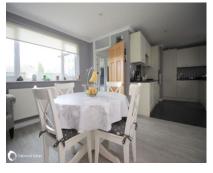

### The Property

Property brochure

Large detached bungalow in Cliffsend! This well presented 3 bedroom detached bungalow sits on a large corner plot and has a walled and fenced garden providing privacy whilst being able to enjoy your own space. The property has a porch leading on to a very bright and airy kitchen/diner, and this room leads onto the lounge which also feels particularly light as it has double aspect windows. The main hallway leads you to two double bedrooms, and a single third bedroom, currently used as a hobby room. There are storage cupboards in the hallway, and there is also a very bright & modern bathroom with a 4 piece suite fitted. From the kitchen there is a door to the rear of the property where you will find a room currently used as a 'man cave' which has its own W.C and a fibreglass roof. There is a rear patio leading to a side patio with a shed, and from the rear patio you can access the garage which has an electric up and over door and the driveway which is accessed from Meverall Avenue. The bungalow can be accessed all the way around the building. We have been informed that there is a Blue Cedar tree in the front garden which is subject to a tree preservation order, and there is an ADSL broadband connection. Call to book your viewing to appreciate all this bungalow has to offer!

#### Accommodation

Porch

Hallway

Kitchen/diner: 23'3" (7.09m) x 15'2" (4.62m) Lounge: 15'6" (4.72m) x 14'9" (4.50m)

Bedroom 1: 12'9" (3.89m) x 11'1" (3.38m) to fitted wardrobes

Bedroom 2: 11'7" (3.53m) x 10'8" (3.25m) Bedroom 3: 9'9" (2.97m) x 8'1" (2.46m)