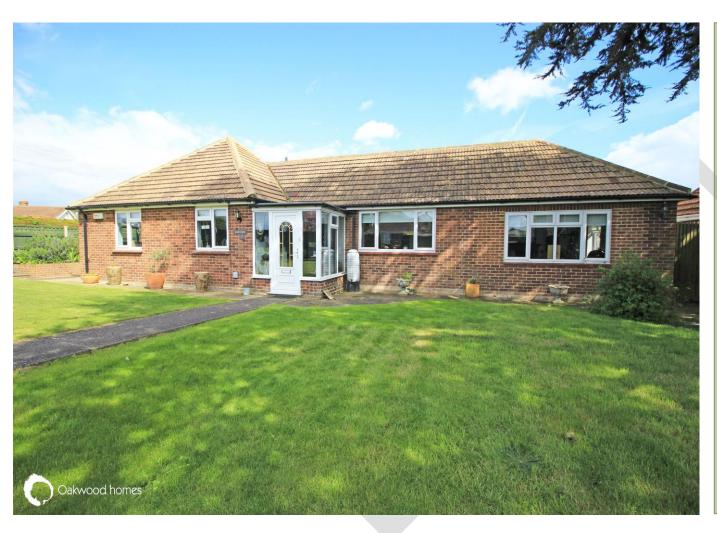

### The Property

Property brochure

Large detached bungalow in Cliffsend! This well presented 3 bedroom detached bungalow sits on a large corner plot and has a walled and fenced garden providing privacy whilst being able to enjoy your own space. The property has a porch leading on to a very bright and airy kitchen/diner, and this room leads onto the lounge which also feels particularly light as it has double aspect windows. The main hallway leads you to two double bedrooms, and a single third bedroom, currently used as a hobby room. There are storage cupboards in the hallway, and there is also a very bright & modern bathroom with a 4 piece suite fitted. From the kitchen there is a door to the rear of the property where you will find a room currently used as a 'man cave' which has its own W.C and a fibreglass roof. There is a rear patio leading to a side patio with a shed, and from the rear patio you can access the garage which has an electric up and over door and the driveway which is accessed from Meverall Avenue. The bungalow can be accessed all the way around the building. We have been informed that there is a Blue Cedar tree in the front garden which is subject to a tree preservation order, and there is an ADSL broadband connection. Call to book your viewing to appreciate all this bungalow has to offer!

### **Key Features**

- 3 bedroom detached bungalow
- Well presented throughout
- Large corner plot
- Driveway and garage
- Popular Cliffsen location
- Additional workroom with WC

Need a mortgage..?

For impartial advice, why not talk to one of our qualified mortgage advisors?