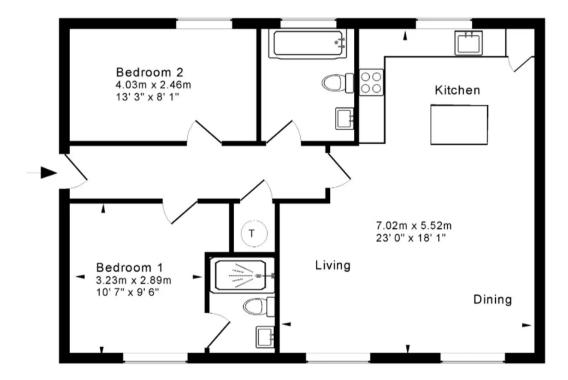

Apt 9, 34 Lichfield Road, Sutton Coldfield Sutton Coldfield

£280,000



## Apartment 9

34 Lichfield Road, Sutton Coldfield

JUST 12 COMPLETED, TENANTED UNITS LOCATED IN THE ROYAL TOWN OF SUTTON COLDFIELD. Empire are excited to announce our completely off-market opportunity of 12 luxury well apportioned 1, 2 & 3 bedroom apartments in The Old Art School.

Council Tax band: D

Tenure: Leasehold

- Stunning 1 Bedroom Luxury Apartment
- 12 Luxury Apartments, 1,2 & 3 beds
- Large Open Plan Living/Dining/Kitchen
- Luxury Shower Room
- Viewing Essential
- Iconic Building Conversion
- Expensively Fitted Throughout
- Communal Garden













Approx. Gross Internal Floor Area : 760 Sq. Ft. / 71 Sq. M



## **Empire**

27 Frederick Street, Birmingham - B1 3HH

0121 514 8850 • info@empirelpm.com • www.empirelpm.com/