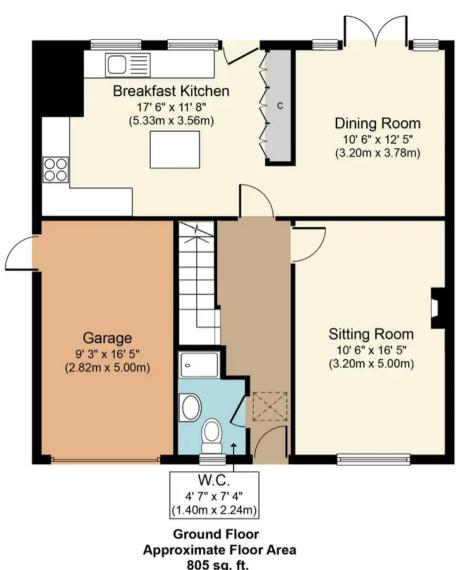

Council Tax band: E Tenure: Freehold

- Beautiful Four Bedroom Detached Family Home
- Lovely Fitted Kitchen With Island Unit

805 sq. ft. (74.8 sq. m.)

First Floor **Approximate Floor Area** 634 sq. ft. (58.9 sq. m.)

## Batts Hill, RH1 Approx. Gross Internal Floor Area 1,439 sq.ft. (133.7 sq.m.)

Whilst every attempt has been made to ensure the accuracy of the floor plan contained here, measurements of doors, windows, rooms and any other items are approximate and no responsibility is taken for any error, omission, or mis-statement. The measurements should not be relied upon for valuation, transaction and/or funding purposes This plan is for illustrative purposes only and should be used as such by any prospective purchaser or tenant. The services, systems and appliances shown have not been tested and no guarantee as to their operability or efficiency can be given.