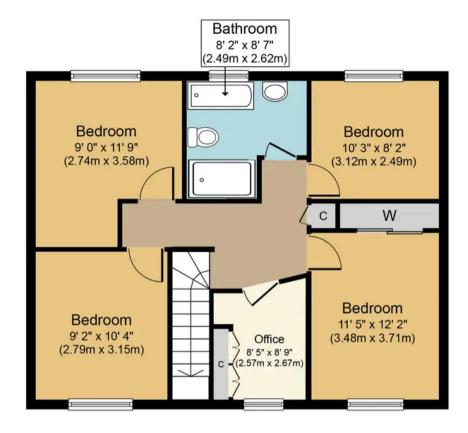

Council Tax band: E Tenure: Freehold

- Beautiful Four Bedroom Detached Family Home
- Lovely Fitted Kitchen With Island Unit

805 sq. ft. (74.8 sq. m.)

First Floor **Approximate Floor Area** 634 sq. ft. (58.9 sq. m.)

## Batts Hill, RH1 Approx. Gross Internal Floor Area 1,439 sq.ft. (133.7 sq.m.)

Whilst every attempt has been made to ensure the accuracy of the floor plan contained here, measurements of doors, windows, rooms and any other items are approximate and no responsibility is taken for any error, omission, or mis-statement. The measurements should not be relied upon for valuation, transaction and/or funding purposes This plan is for illustrative purposes only and should be used as such by any prospective purchaser or tenant. The services, systems and appliances shown have not been tested and no guarantee as to their operability or efficiency can be given.