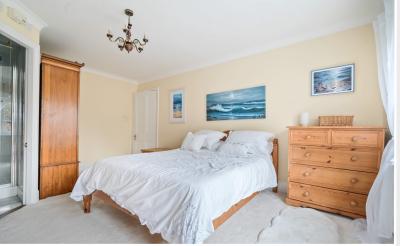

#### Dining Room

With stove style gas fire, radiator, double doors to rear garden.

First Floor:

Landing With radiator.

Bedroom One With radiator.

En-suite Shower Room With WC, wash hand basin, shower cubicle, heated towel rail.

Bedroom Two With radiator, built in cupboard.

Bedroom Three With radiator, extension range of fitted bedroom furniture.

Bedroom Four With radiator.