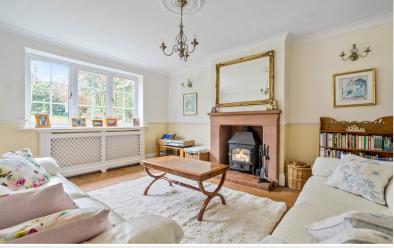

#### Accommodation

Main House:

Ground Floor:

Entrance Vestibule

WC With WC, wash hand basin, radiator.

Entrance Hall With radiator, external rear door.

Living Room With sandstone fireplace and wood burning stove, radiator.