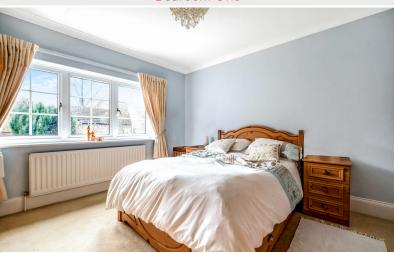

#### Dining Room

With stove style gas fire, radiator, double doors to rear garden.

First Floor:

Landing With radiator.

Bedroom One With radiator.

En-suite Shower Room With WC, wash hand basin, shower cubicle, heated towel rail.

Bedroom Two With radiator, built in cupboard.

Bedroom Three With radiator, extension range of fitted bedroom furniture.

Bedroom Four With radiator.