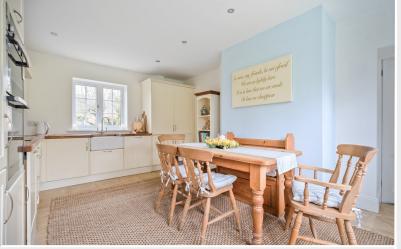

#### Dining Kitchen

With fitted base and wall units, Belfast sink with mixer tap, integrated oven, hob, extractor unit, fridge / freezer, dishwasher, plumbing for washing machine, windows to two elevations, radiator.