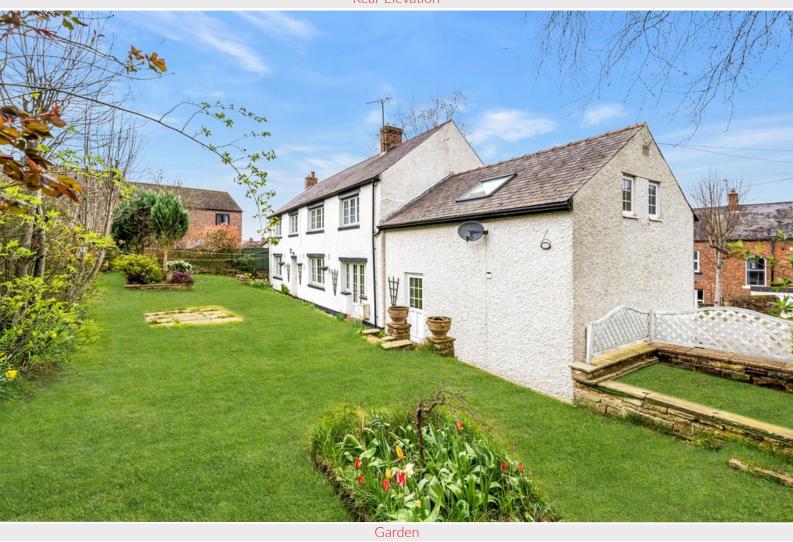

#### Outside:

Block paved forecourt providing on-site parking spaces, front and rear lawned gardens with stocked and shrubbed borders, trees, garden shed, adjoining store with electric light and power.

#### Price

Offers over £475,000 are invited for consideration.

Garden

Rear Elevation

Request a Viewing Online or Call 01768 593593