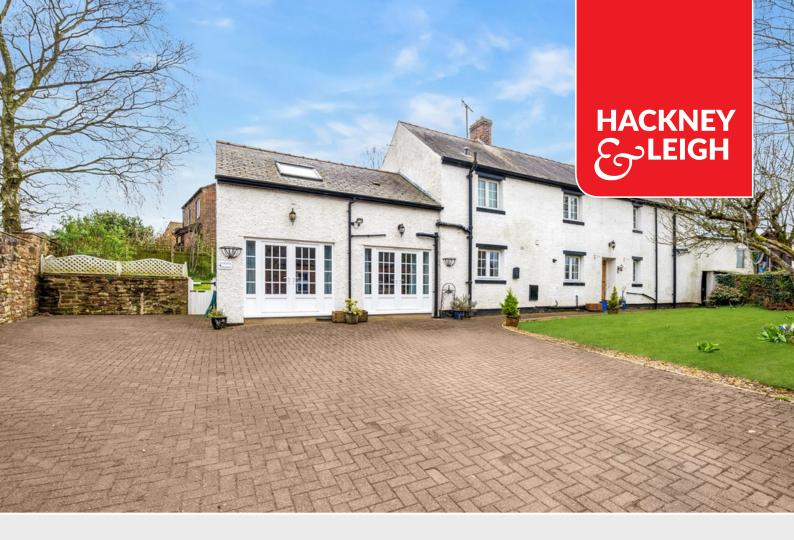

#### St Martins House, Carlisle Road, Brampton, Cumbria, CA8 1SR

A most appealing substantial and comprehensively upgraded detached four bedroom period house including an adjoining two bedroom annex most conveniently situated in the centre of Brampton market town.

Property Reference: P0300

www.hackney-leigh.co.uk

Living Room

Dining Kitchen

**Dining Room** 

Open Plan Living Room / Dining Room / Kitchen

A most appealing substantial and comprehensively upgraded detached four bedroom period house including an adjoining two bedroom annex most conveniently situated in the centre of Brampton market town located approximately nine miles east of Carlisle. The self-contained annex is suitable for a variety of uses including conventional letting, holiday rental or accommodating a dependant relative etc.

#### Outside:

Block paved forecourt providing on-site parking spaces, front and rear lawned gardens with stocked and shrubbed borders, trees, garden shed, adjoining store with electric light and power.

#### Directions

Entering into Brampton town centre the access lane to the property is situated beside St Martins Church directly opposite the turning from Main Street onto Longtown Road.