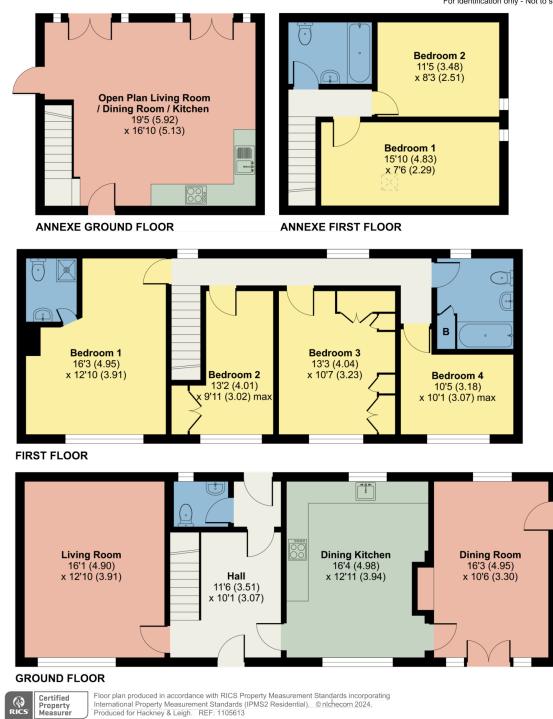

#### Accommodation

Main House:

Ground Floor:

Entrance Vestibule

WC With WC, wash hand basin, radiator.

Entrance Hall With radiator, external rear door.

Living Room With sandstone fireplace and wood burning stove, radiator.

#### Dining Kitchen

With fitted base and wall units, Belfast sink with mixer tap, integrated oven, hob, extractor unit, fridge / freezer, dishwasher, plumbing for washing machine, windows to two elevations, radiator.

#### Dining Room

With stove style gas fire, radiator, double doors to rear garden.

First Floor:

Landing With radiator.

Bedroom One With radiator.

En-suite Shower Room With WC, wash hand basin, shower cubicle, heated towel rail.

Bedroom Two With radiator, built in cupboard.

Bedroom Three With radiator, extension range of fitted bedroom furniture.

Bedroom Four With radiator.

#### Bathroom With WC wash hand basin ba

With WC, wash hand basin, bath with shower over, radiator, built in airing cupboard.

Dining Kitchen

Open Plan Living Room / Dining Room / Kitchen

www.hackney-leigh.co.uk

#### Annexe:

#### Ground Floor:

#### Open Plan Living Room / Dining Kitchen

With two pairs of double front doors, external rear door, electric stove style fire, three electric heaters, fitted base and wall units, sink with mixer tap, integrated hob, extractor unit, fridge, plumbing for washing machine and dishwasher.

#### First Floor:

Landing

Bedroom One With roof window, electric heater.

Bedroom Two

With roof window, electric heater.

#### Bathroom

With WC, wash hand basin, bath with shower mixer / filler, heated towel rail.

## St. Martins House, Carlisle Road, Brampton, CA8 1SR

Approximate Area = 1498 sq ft / 139.1 sq m Annexe = 650 sq ft / 60.3 sq m Total = 2148 sq ft / 199.4 sq m For identification only - Not to scale

All permits to view and particulars are issued on the understanding that negotiations are conducted through the agency of Messrs. Hackney & Leigh Ltd. Properties for sale by private treaty are offered subject to contract. No responsibility can be accepted for any loss or expense incurred in viewing or in the event of a property being sold, let, or withdrawn. Please contact us to confirm availability prior to travel. These particulars have been prepared for the guidance of intending buyers. No guarantee of their accuracy is given, nor do they form part of a contract. \*Broadband speeds estimated and checked by <a href="https://checker.ofcom.org.uk/en-gb/broadband-coverage">https://checker.ofcom.org.uk/en-gb/broadband-coverage</a> on 15/04/2024.