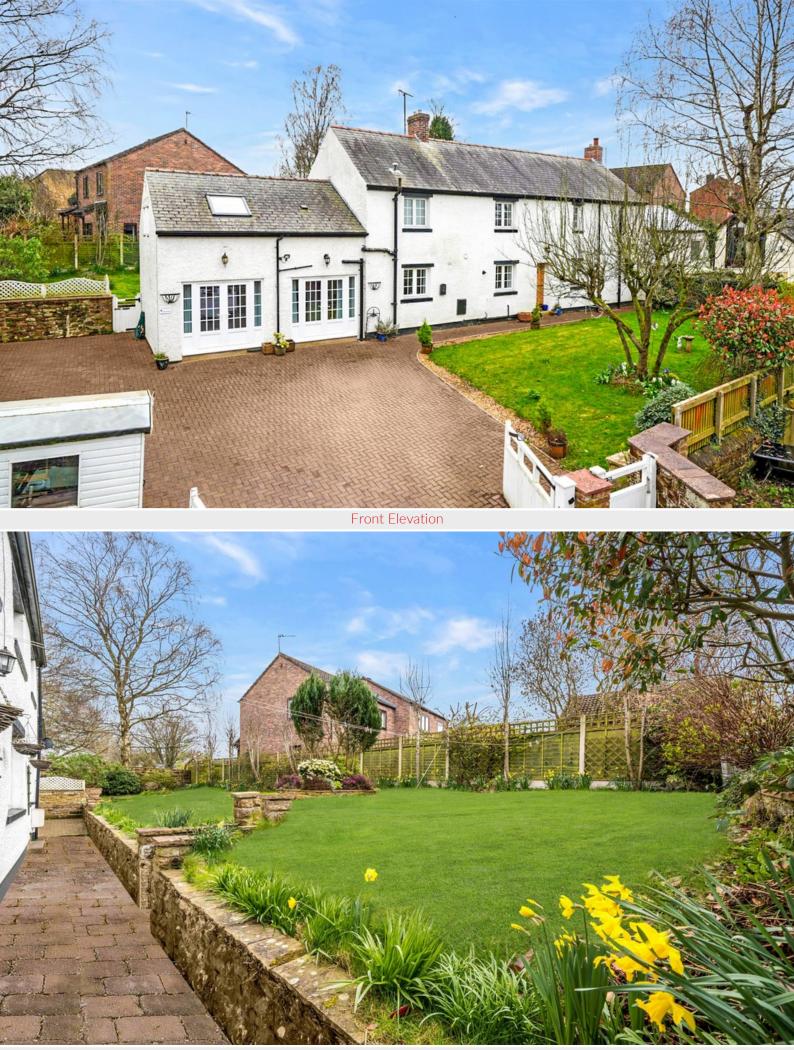

#### Outside:

Block paved forecourt providing on-site parking spaces, front and rear lawned gardens with stocked and shrubbed borders, trees, garden shed, adjoining store with electric light and power.

#### Directions

Entering into Brampton town centre the access lane to the property is situated beside St Martins Church directly opposite the turning from Main Street onto Longtown Road.