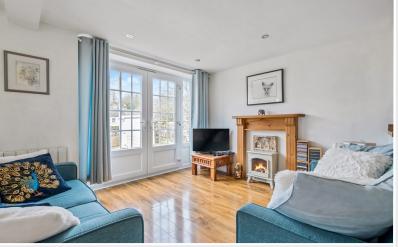

#### Accommodation

Main House:

Ground Floor:

Entrance Vestibule

WC With WC, wash hand basin, radiator.

Entrance Hall With radiator, external rear door.

Living Room With sandstone fireplace and wood burning stove, radiator.