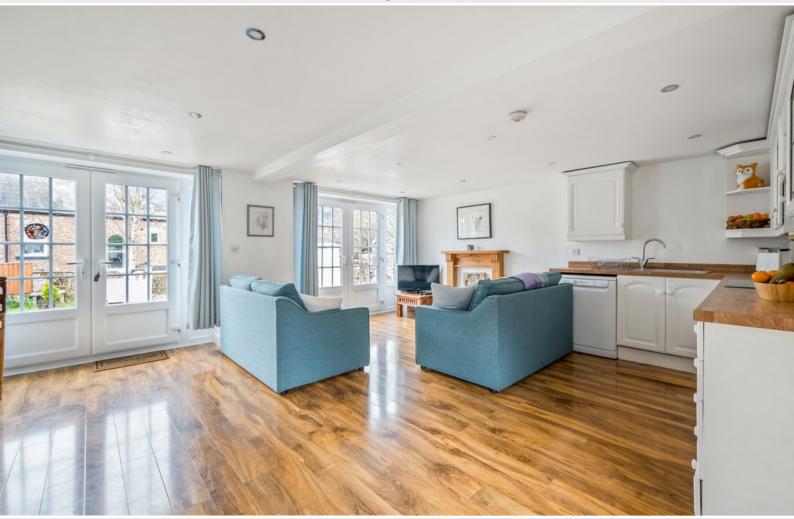

Property Reference: P0300

www.hackney-leigh.co.uk

Living Room

Dining Kitchen

**Dining Room** 

Open Plan Living Room / Dining Room / Kitchen

A most appealing substantial and comprehensively upgraded detached four bedroom period house including an adjoining two bedroom annex most conveniently situated in the centre of Brampton market town located approximately nine miles east of Carlisle. The self-contained annex is suitable for a variety of uses including conventional letting, holiday rental or accommodating a dependant relative etc.

#### Open Plan Living Room / Dining Kitchen

With two pairs of double front doors, external rear door, electric stove style fire, three electric heaters, fitted base and wall units, sink with mixer tap, integrated hob, extractor unit, fridge, plumbing for washing machine and dishwasher.