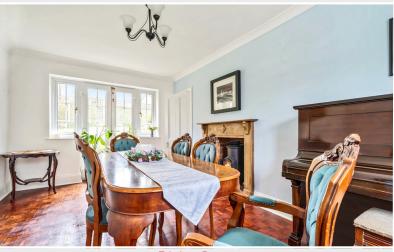

#### Dining Room

With stove style gas fire, radiator, double doors to rear garden.

First Floor:

Landing With radiator.

Bedroom One With radiator.

En-suite Shower Room With WC, wash hand basin, shower cubicle, heated towel rail.