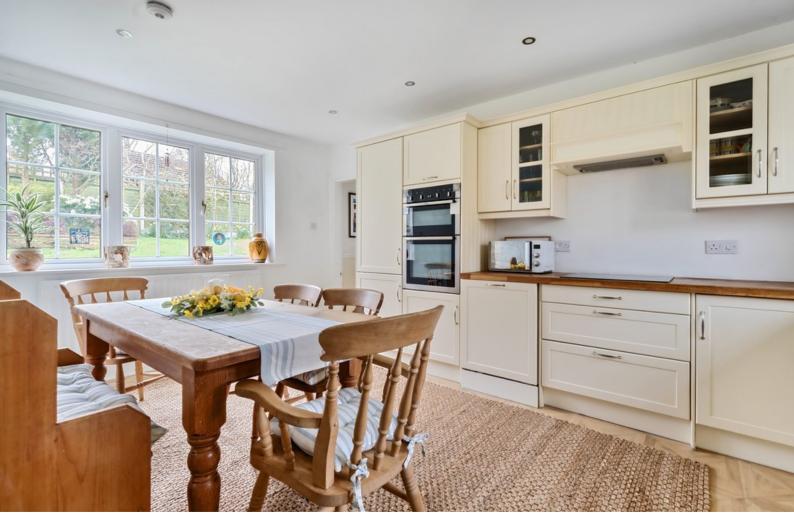

#### Dining Kitchen

With fitted base and wall units, Belfast sink with mixer tap, integrated oven, hob, extractor unit, fridge / freezer, dishwasher, plumbing for washing machine, windows to two elevations, radiator.