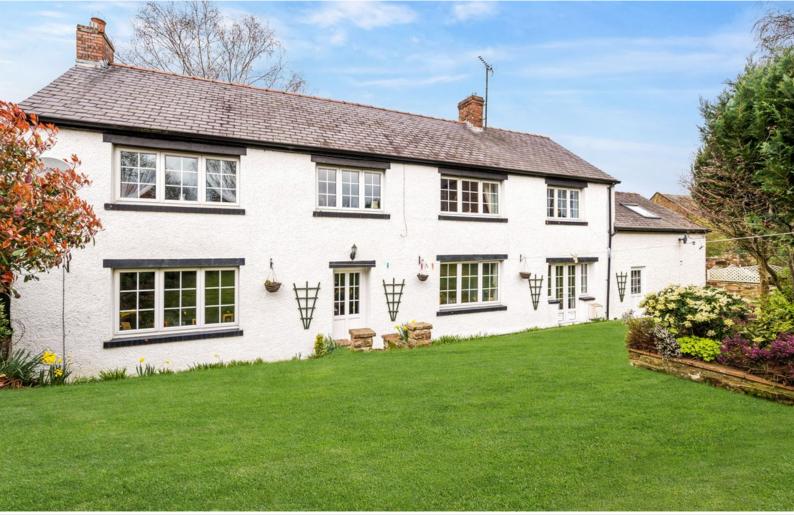

#### St Martins House, Carlisle Road, Brampton, Cumbria, CA8 1SR

A most appealing substantial and comprehensively upgraded detached four bedroom period house including an adjoining two bedroom annex most conveniently situated in the centre of Brampton market town.

Property Reference: P0300

www.hackney-leigh.co.uk

Living Room

Dining Kitchen

**Dining Room** 

Open Plan Living Room / Dining Room / Kitchen

A most appealing substantial and comprehensively upgraded detached four bedroom period house including an adjoining two bedroom annex most conveniently situated in the centre of Brampton market town located approximately nine miles east of Carlisle. The self-contained annex is suitable for a variety of uses including conventional letting, holiday rental or accommodating a dependant relative etc.

#### Outside:

Block paved forecourt providing on-site parking spaces, front and rear lawned gardens with stocked and shrubbed borders, trees, garden shed, adjoining store with electric light and power.