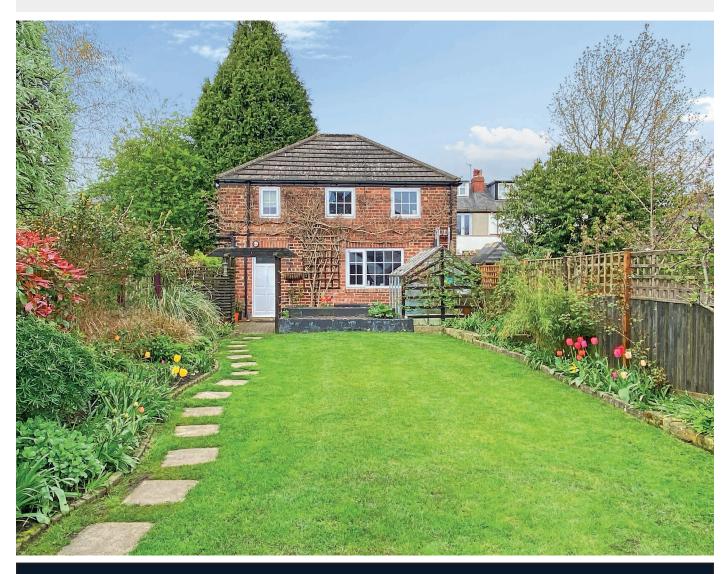

#### **COACH HOUSE**

Situated at the end of the garden is a self-contained detached coach house currently providing one-bedroom accommodation with a living area, bedroom and shower room. The property provides useful additional ancillary accommodation to the main house that has potential to be rented and generate additional income, if required. The versatile space could also provide an excellent space to work from home or could be used as a studio or gym if required. Please note, it is not possible to sell the coach house as a separate property.

#### Outside

Adrive provides parking. There is an attractive rear garden with lawn, well-stocked, planted borders, greenhouse, shed and paved sitting area.