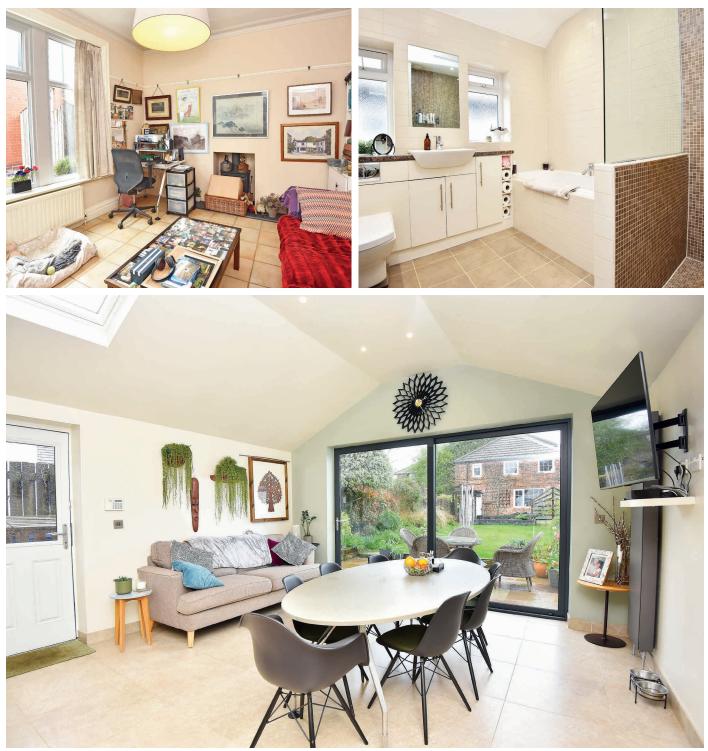

#### BATHROOM

A white modern suite comprising WC, basin set within a vanity unit, large, walk-in, shower, and bath.

#### LIVING AREA

A good-sized reception room with window overlooking the garden.

#### FIRST FLOOR

There is a large bedroom area with en-suite shower room equipped with a modern white suite comprising WC, washbasin and shower.