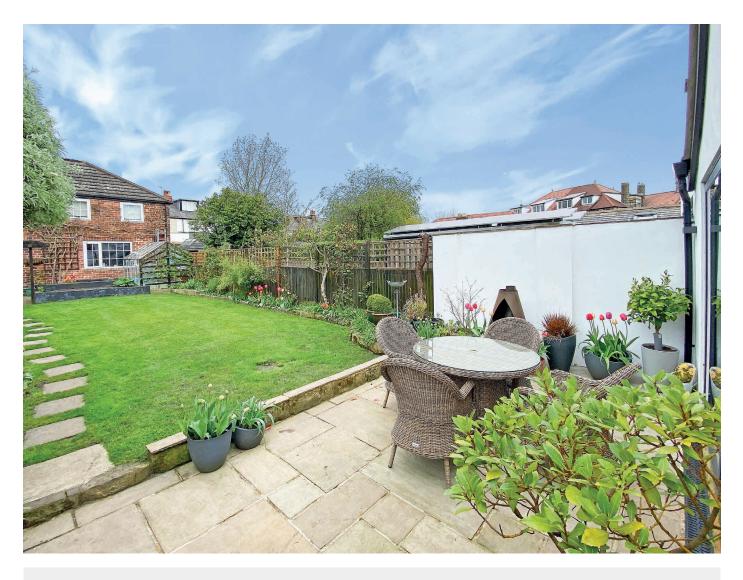

#### Outside

Adrive provides parking. There is an attractive rear garden with lawn, well-stocked, planted borders, greenhouse, shed and paved sitting area.