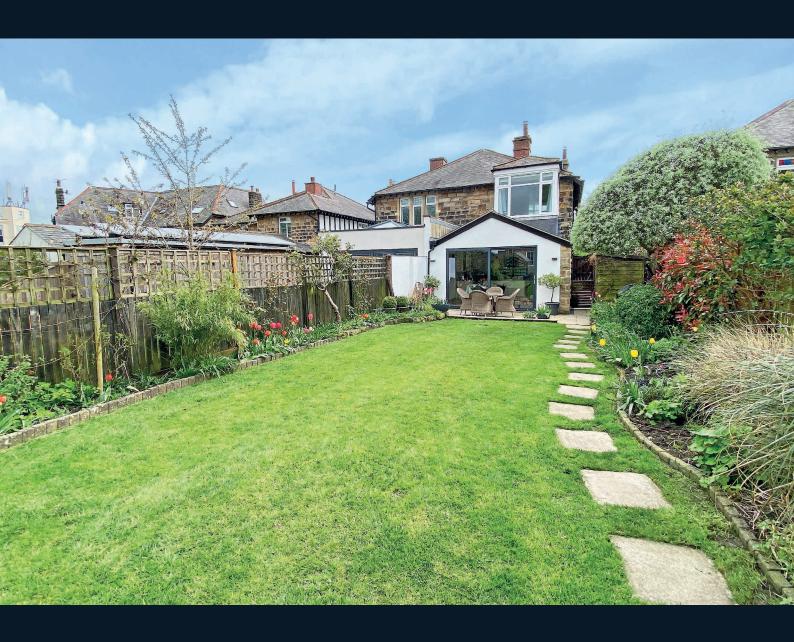

#### Outside

Adrive provides parking. There is an attractive rear garden with lawn, well-stocked, planted borders, greenhouse, shed and paved sitting area.