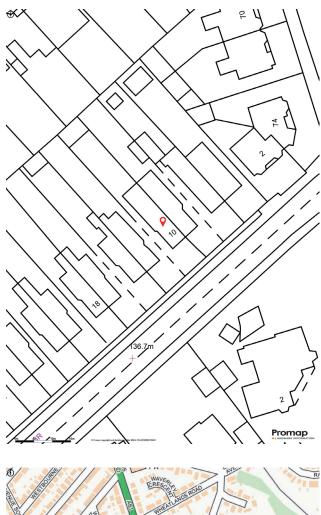

# **FLOOR PLAN**

 $\begin{array}{c} \mbox{Total Area: } 208.0\ m^2\ ...\ 2239\ ft^2 \\ \mbox{All measurements are approximate and for display purposes only.} \end{array}$ 

No liability is accepted by either the agency or Box Property Solutions Ltd as to the exact measurements of the rooms. Box Property Solutions Ltd retains the copyright on this plan and allows agents to use it with agreed permission.