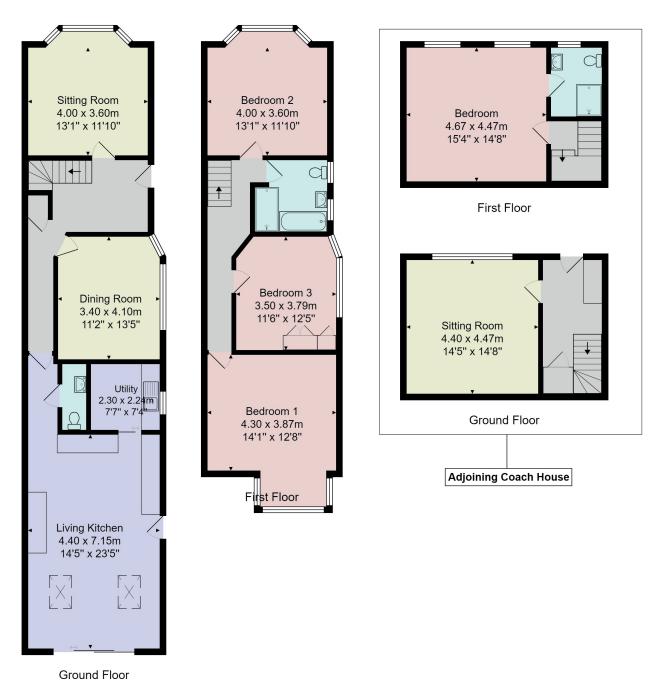

# **FLOOR PLAN**

 $\begin{array}{c} \mbox{Total Area: } 208.0\ m^2\ ...\ 2239\ ft^2 \\ \mbox{All measurements are approximate and for display purposes only.} \end{array}$ 

No liability is accepted by either the agency or Box Property Solutions Ltd as to the exact measurements of the rooms. Box Property Solutions Ltd retains the copyright on this plan and allows agents to use it with agreed permission.