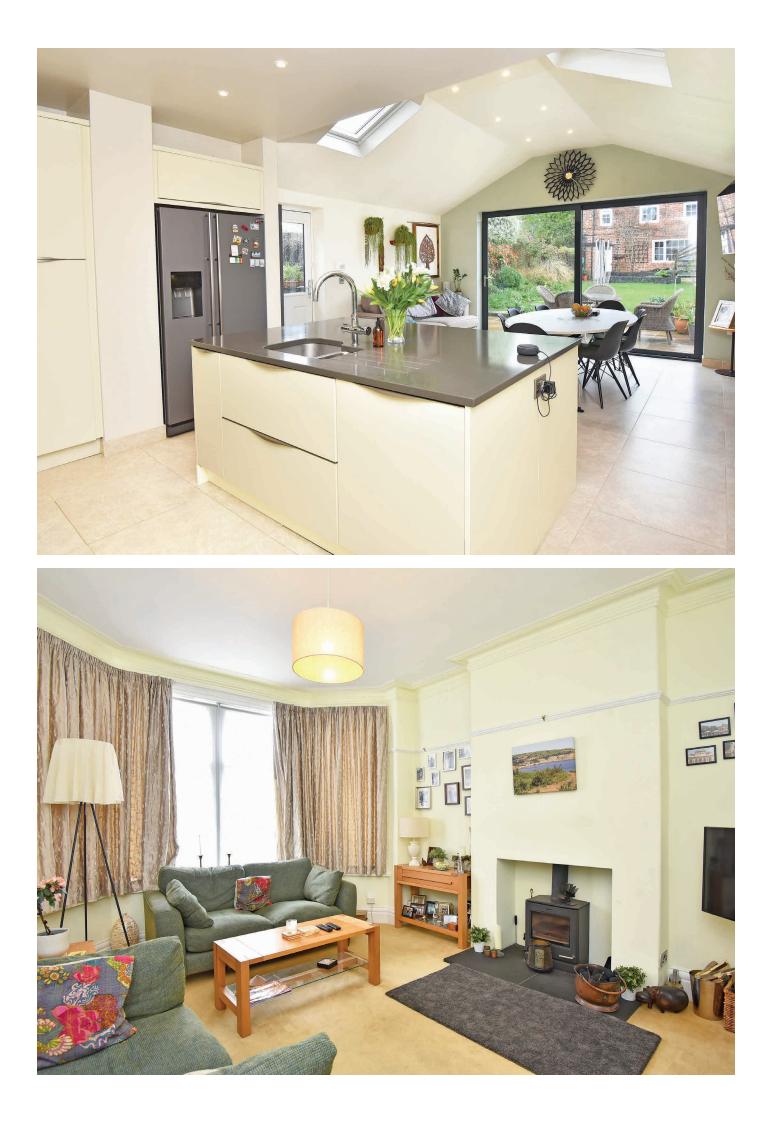

#### LIVING KITCHEN

A stunning open-plan living kitchen with sitting and dining areas and glazed sliding doors leading to the garden. The kitchen comprises a range of stylish modern units with island and gas hob, double oven, microwave and integrated dishwasher.

#### SITTING ROOM

A spacious reception room with bay window and multi-fuel stove.

#### **DINING ROOM**

A further reception room with a wood-burning stove.