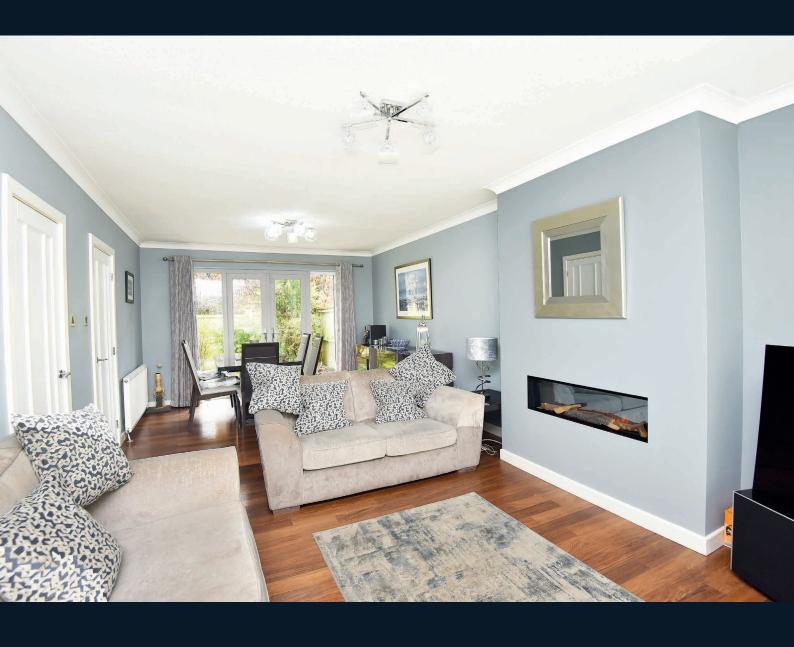

#### SITTING / DINING ROOM

A spacious open-plan sitting and dining area with wall-mounted electric fire and patio doors leading to the garden.