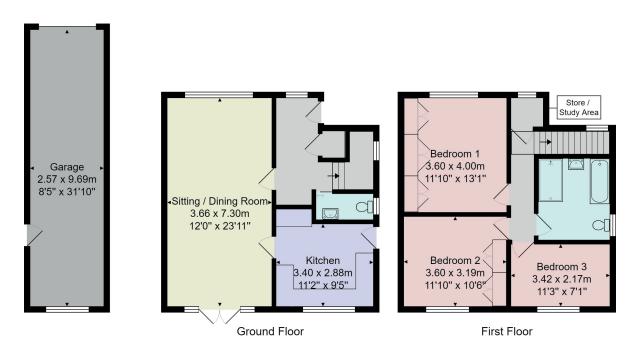

# FLOOR PLAN

Total Area: 100.4 m² ... 1081 ft² (excluding garage)
All measurements are approximate and for display purposes only.

No liability is accepted by either the agency or Box Property Solutions Ltd as to the exact measurements of the rooms.

Box Property Solutions Ltd retains the copyright on this plan and allows agents to use it with agreed permission.