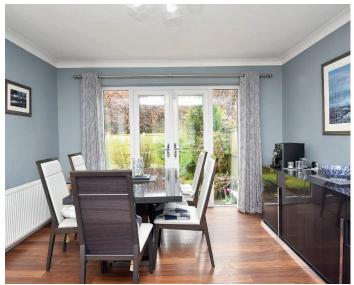

#### SITTING / DINING ROOM

A spacious open-plan sitting and dining area with wall-mounted electric fire and patio doors leading to the garden.