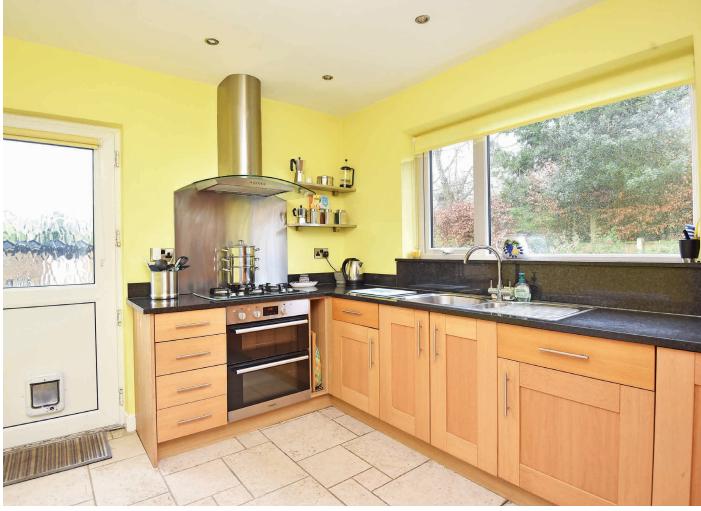

### **KITCHEN**

With a range of fitted units with gas hob, integrated double oven and dishwasher. Window overlooking the garden and door to side.