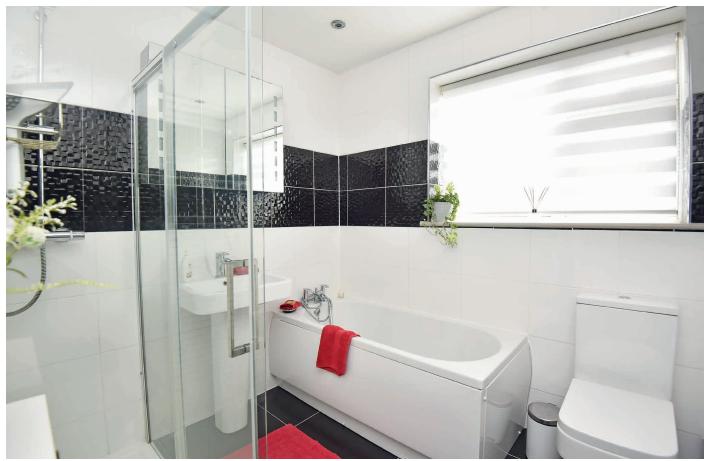

#### **BATHROOM**

A white modern suite comprising WC, washbasin, shower and bath. Heated towel rail.