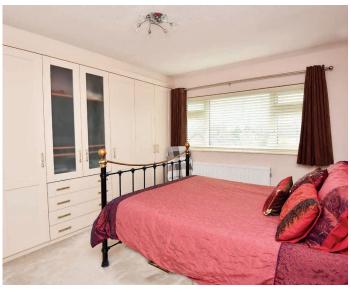

# FIRST FLOOR BEDROOMS

There are three bedrooms on the first floor. The two larger bedrooms have fitted wardrobes.

#### **BATHROOM**

A white modern suite comprising WC, washbasin, shower and bath. Heated towel rail.