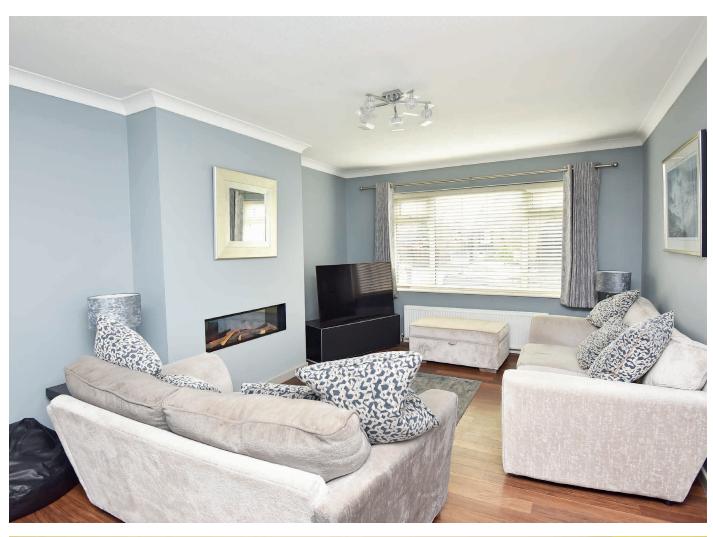

#### SITTING / DINING ROOM

A spacious open-plan sitting and dining area with wall-mounted electric fire and patio doors leading to the garden.