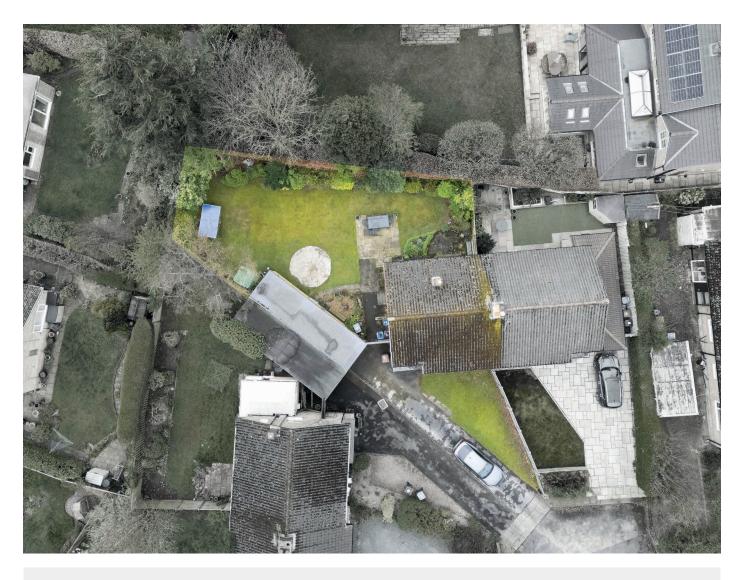

#### **Outside**

A drive provides parking and leads to a double tandem garage. The garage has light and power as well as plumbing to provide a utility area. The property occupies a particularly generous plot and has a large south-facing rear garden with lawn, mature borders and paved sitting areas. Greenhouse.