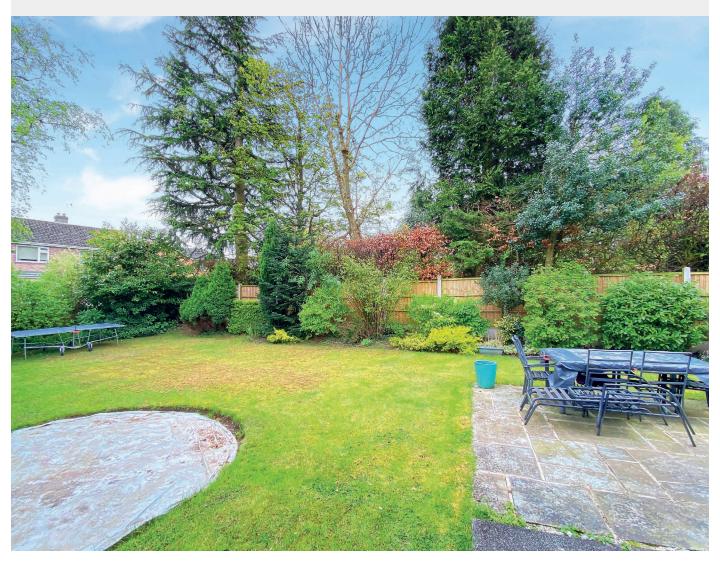

This excellent home provides generous accommodation comprising an open-plan living and dining area, together with a well-equipped kitchen, downstairs WC, three good- sized bedrooms, small study area, and a modern bathroom. A particular feature of this property is the larger-than-average plot and attractive south-facing garden with lawn and various paved sitting areas, as well as a good-sized drive and double tandem garage.

#### **Outside**

A drive provides parking and leads to a double tandem garage. The garage has light and power as well as plumbing to provide a utility area. The property occupies a particularly generous plot and has a large south-facing rear garden with lawn, mature borders and paved sitting areas. Greenhouse.