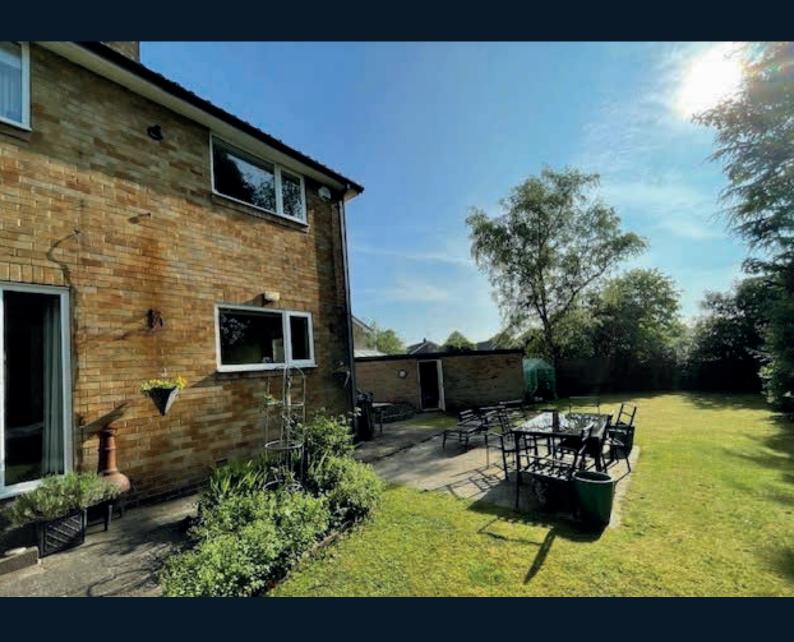

This excellent home provides generous accommodation comprising an open-plan living and dining area, together with a well-equipped kitchen, downstairs WC, three good- sized bedrooms, small study area, and a modern bathroom. A particular feature of this property is the larger-than-average plot and attractive south-facing garden with lawn and various paved sitting areas, as well as a good-sized drive and double tandem garage.

The property is situated on a quiet cul-de-sac within a desirable south Harrogate location, well served by excellent local primary and secondary schools and just a short distance from Harrogate town centre via the famous Harrogate Stray. Offered for sale with no onward chain.

#### **Outside**

A drive provides parking and leads to a double tandem garage. The garage has light and power as well as plumbing to provide a utility area. The property occupies a particularly generous plot and has a large south-facing rear garden with lawn, mature borders and paved sitting areas. Greenhouse.