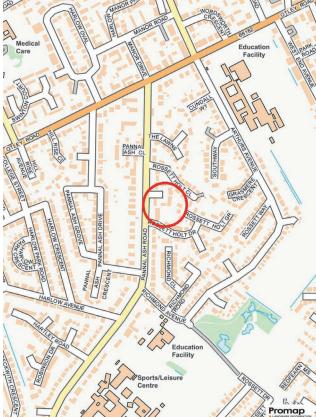

## 4 ROSSETT HOLT VIEW,

Harrogate, HG2 9AF

A spacious and very well-presented three-bedroom semi-detached house with a generous south-facing garden, situated on a quiet cul-de-sac in a popular south Harrogate location, close to sought-after local schools.

The property is situated on a quiet cul-de-sac within a desirable south Harrogate location, well served by excellent local primary and secondary schools and just a short distance from Harrogate town centre via the famous Harrogate Stray. Offered for sale with no onward chain.