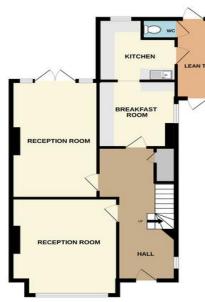

## 22 Hillside Gardens, Wallington, Surrey SM6 9NY | £620,000 Freehold

Situated in a sought after road close to reputable schools, this attractive semi detached house requires updating however offers the opportunity for the new owner to 'stamp their own mark'. The property boasts two generous reception rooms and a breakfast room leading into the kitchen. Upstairs there are four good size bedrooms, a shower room and separate Wc. Outside boasts a good size rear garden and parking x2 cars at the front.

LOUNGE 14' 1" x 12' 10" (4.29m x 3.91m)
DINING ROOM 17' 3" x 10' 6" (5.26m x 3.2m)
BREA KFAST ROOM 11' 5" x 9' 11" (3.48m x 3.02m)
KITCHEN 9' x 9' 4" (2.74m x 2.84m)
LEAN TO 11' 8" x 4' 11" (3.56m x 1.5m)
WC
STAIRS TO THE FIRST FLOOR
BEDROOM 1 12' 6" x 12' 6" (3.81m x 3.81m)
BEDROOM 2 13' 9" x 10' 8" (4.19m x 3.25m)
BEDROOM 3 11' 6" x 7' 7" (3.51m x 2.31m)
BEDROOM 4 11' 6" x 9' 6" (3.51m x 2.9m)
SHOWER ROOM AND WC
DRIV EWAY PARKING X2