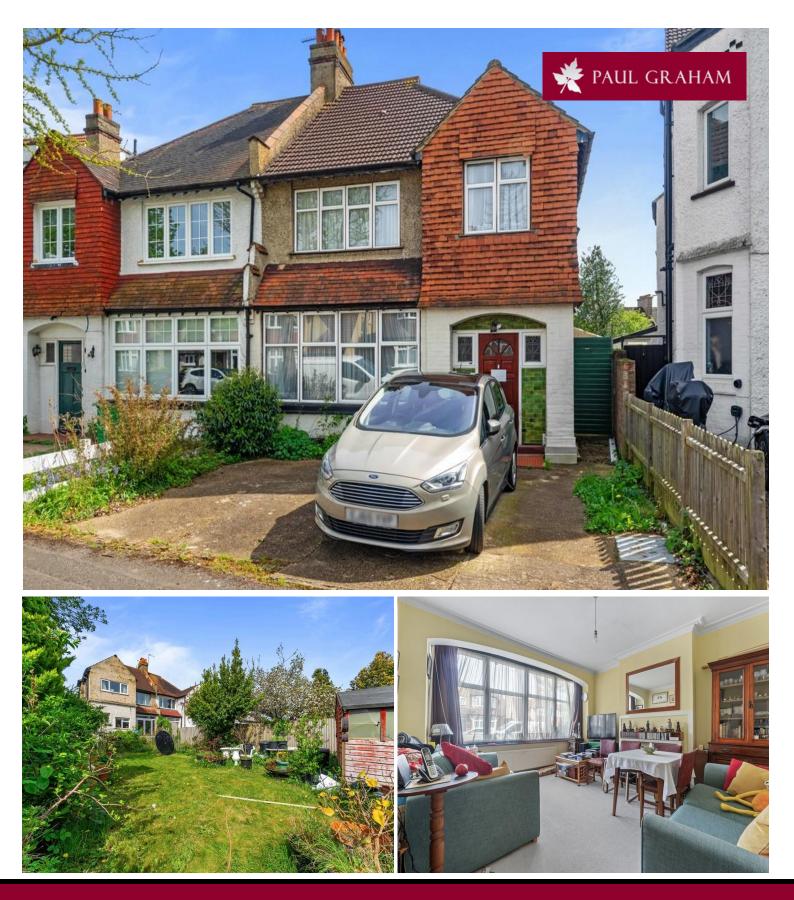

## 22 Hillside Gardens, Wallington, Surrey SM6 9NY | £620,000 Freehold

Situated in a sought after road close to reputable schools, this attractive semi detached house requires updating however offers the opportunity for the new owner to 'stamp their own mark'. The property boasts two generous reception rooms and a breakfast room leading into the kitchen. Upstairs there are four good size bedrooms, a shower room and separate Wc. Outside boasts a good size rear garden and parking x2 cars at the front.