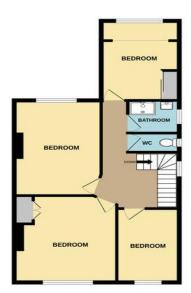

LOUNGE 14' 1" x 12' 10" (4.29m x 3.91m)
DINING ROOM 17' 3" x 10' 6" (5.26m x 3.2m)
BREA KFAST ROOM 11' 5" x 9' 11" (3.48m x 3.02m)
KITCHEN 9' x 9' 4" (2.74m x 2.84m)
LEAN TO 11' 8" x 4' 11" (3.56m x 1.5m)
WC
STAIRS TO THE FIRST FLOOR
BEDROOM 1 12' 6" x 12' 6" (3.81m x 3.81m)
BEDROOM 2 13' 9" x 10' 8" (4.19m x 3.25m)
BEDROOM 3 11' 6" x 7' 7" (3.51m x 2.31m)
BEDROOM 4 11' 6" x 9' 6" (3.51m x 2.9m)
SHOWER ROOM AND WC
DRIV EWAY PARKING X2

REAR GARDEN

ENTRANCE HALL

1ST FLOOR 639 sq.ft. (59.3 sq.m.) approx.

TOTAL FLOOR AREA : 1382 sq.ft. (128.4 sq.m.) approx. Whilst every attempt has been made to ensure the accuracy of the floorplan contained here, measurements of doors, windows, rooms and any other items are approximate and no responsibility is taken for any error, omission or mis-statement. This plan is for illustrative purposes only and should be used as such by any prospective purchaser. The services, systems and appliances shown have not been tested and no guarantee as to their operability or efficiency can be given. Made with Metropics £2024

## CARSHALTON

Residential Sales 62 - 64 High Street Carshalton Surrey SM5 3AG

Tel. 020 8773 7200 Email. carshalton@paulgraham.co.uk

GROUND FLOOR 744 sq.ft. (69.1 sq.m.) approx.