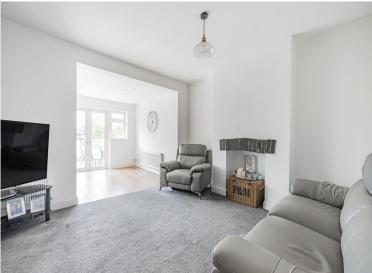

## Stanley Park Road, Carshalton, SM5

**SITTING ROOM** 15' 6" x 12' 5" (4.72m x 3.78m)

·

**FAMILY ROOM** 15' 3" x 13' 0" (4.65m x 3.96m)

**KITCHEN/DINER** 17' 1" x 8' 8" (5.21m x 2.64m)

WC

**ENTRANCE HALL** 