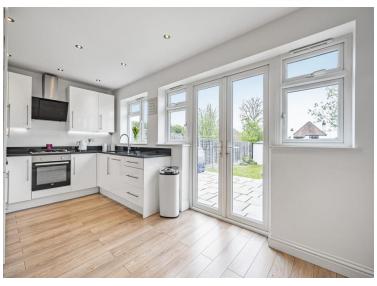

## Stanley Park Road, Carshalton, SM5

**SITTING ROOM** 15' 6" x 12' 5" (4.72m x 3.78m)

·

**FAMILY ROOM** 15' 3" x 13' 0" (4.65m x 3.96m)

**KITCHEN/DINER** 17' 1" x 8' 8" (5.21m x 2.64m)

WC

**ENTRANCE HALL** 