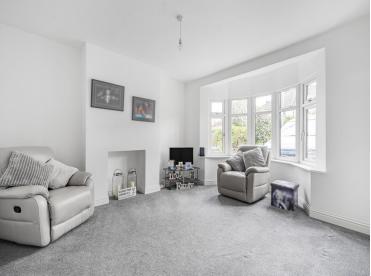

## Stanley Park Road, Carshalton, SM5

**SITTING ROOM** 15' 6" x 12' 5" (4.72m x 3.78m)

·

**FAMILY ROOM** 15' 3" x 13' 0" (4.65m x 3.96m)

**KITCHEN/DINER** 17' 1" x 8' 8" (5.21m x 2.64m)

WC

**ENTRANCE HALL** 