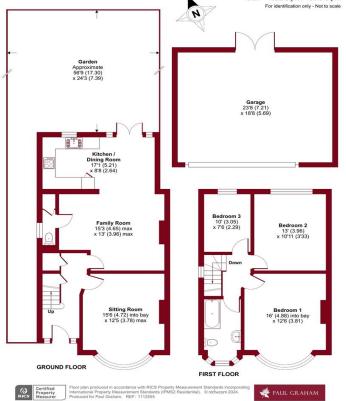

### Stanley Park Road, Carshalton, SM5

Approximate Area = 1180 sq ft / 109.6 sq m Garage = 442 sq ft / 41 sq m Total = 1622 sq ft / 150.6 sq m

#### ENTRANCE HALL

SITTING ROOM 15' 6" x 12' 5" (4.72m x 3.78m) FAMILY ROOM 15' 3" x 13' 0" (4.65m x 3.96m) KITCHEN/DINER 17' 1" x 8' 8" (5.21m x 2.64m) WC GARDEN 56' 9" x 24' 3" (17.3m x 7.39m) GARAGE 23' 8" x 18' 8" (7.21m x 5.69m) LANDING

BEDROOM 1 16' 0" x 12' 6" (4.88m x 3.81m)

BEDROOM 2 13' 0" x 10' 11" (3.96m x 3.33m)

BEDROOM 3 10' 0" x 7' 6" (3.05m x 2.29m)

### BATHROOM