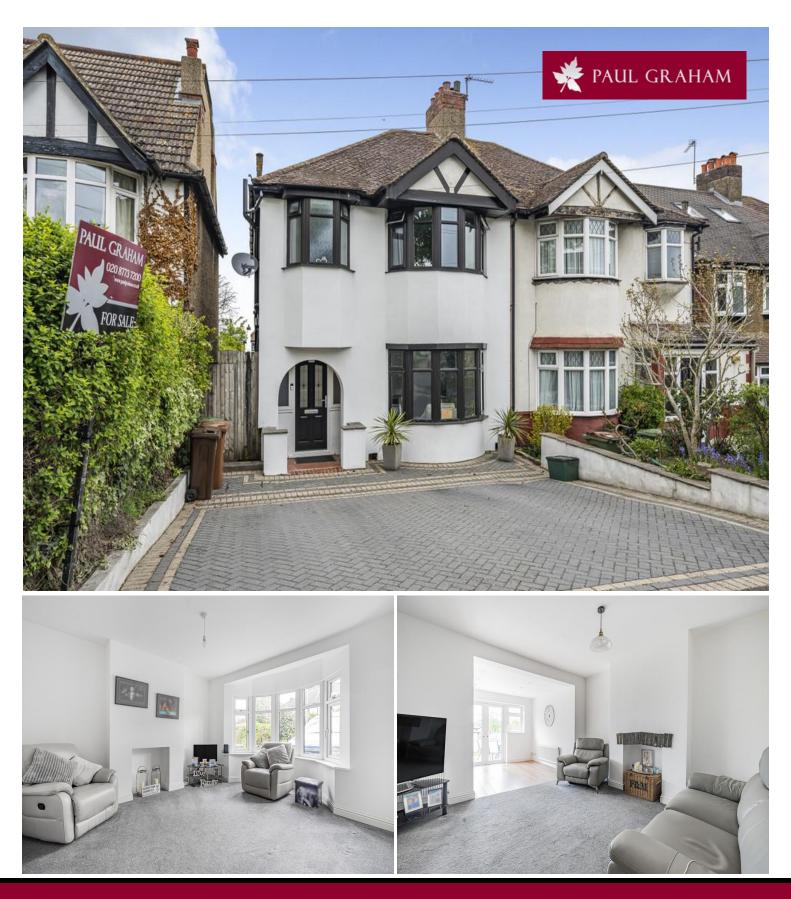

# 202 Stanley Park Road, Carshalton, SM5 3JP | Guide Price £675,000 Freehold

Welcome to this spacious and inviting 3-bedroom extended semi-detached house, perfect for families seeking comfort and convenience. Boasting a modern kitchen and bathroom, this property offers ample living space and is in excellent condition throughout. The ground floor features a convenient downstairs W/C, a bright and spacious living room, a large family room and a kitchen diner. With off-road parking and a large double garage at the rear, there's plenty of room for vehicles and additional storage. Furthermore, the property presents an exciting opportunity for further development, subject to planning permission, making it truly flexible for future growth.