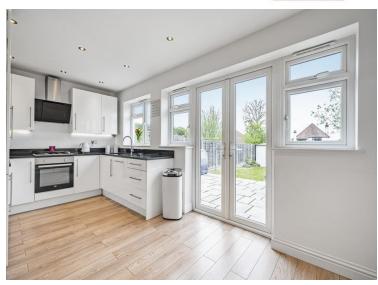

# 202 Stanley Park Road, Carshalton, SM5 3JP | Guide Price £675,000 Freehold

Welcome to this spacious and inviting 3-bedroom extended semi-detached house, perfect for families seeking comfort and convenience. Boasting a modern kitchen and bathroom, this property offers ample living space and is in excellent condition throughout. The ground floor features a convenient downstairs W/C, a bright and spacious living room, a large family room and a kitchen diner. With off-road parking and a large double garage at the rear, there's plenty of room for vehicles and additional storage. Furthermore, the property presents an exciting opportunity for further development, subject to planning permission, making it truly flexible for future growth.

#### ENTRANCE HALL

SITTING ROOM 15' 6" x 12' 5" (4.72m x 3.78m) FAMILY ROOM 15' 3" x 13' 0" (4.65m x 3.96m) KITCHEN/DINER 17' 1" x 8' 8" (5.21m x 2.64m) WC GARDEN 56' 9" x 24' 3" (17.3m x 7.39m) GARAGE 23' 8" x 18' 8" (7.21m x 5.69m) LANDING