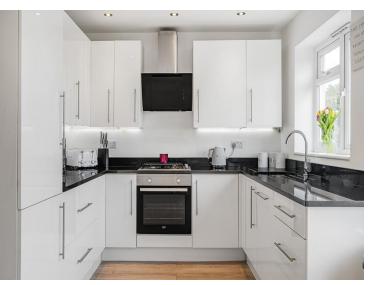

# 202 Stanley Park Road, Carshalton, SM5 3JP | Guide Price £675,000 Freehold

Welcome to this spacious and inviting 3-bedroom extended semi-detached house, perfect for families seeking comfort and convenience. Boasting a modern kitchen and bathroom, this property offers ample living space and is in excellent condition throughout. The ground floor features a convenient downstairs W/C, a bright and spacious living room, a large family room and a kitchen diner. With off-road parking and a large double garage at the rear, there's plenty of room for vehicles and additional storage. Furthermore, the property presents an exciting opportunity for further development, subject to planning permission, making it truly flexible for future growth.

#### ENTRANCE HALL

SITTING ROOM 15' 6" x 12' 5" (4.72m x 3.78m) FAMILY ROOM 15' 3" x 13' 0" (4.65m x 3.96m) KITCHEN/DINER 17' 1" x 8' 8" (5.21m x 2.64m) WC GARDEN 56' 9" x 24' 3" (17.3m x 7.39m) GARAGE 23' 8" x 18' 8" (7.21m x 5.69m) LANDING